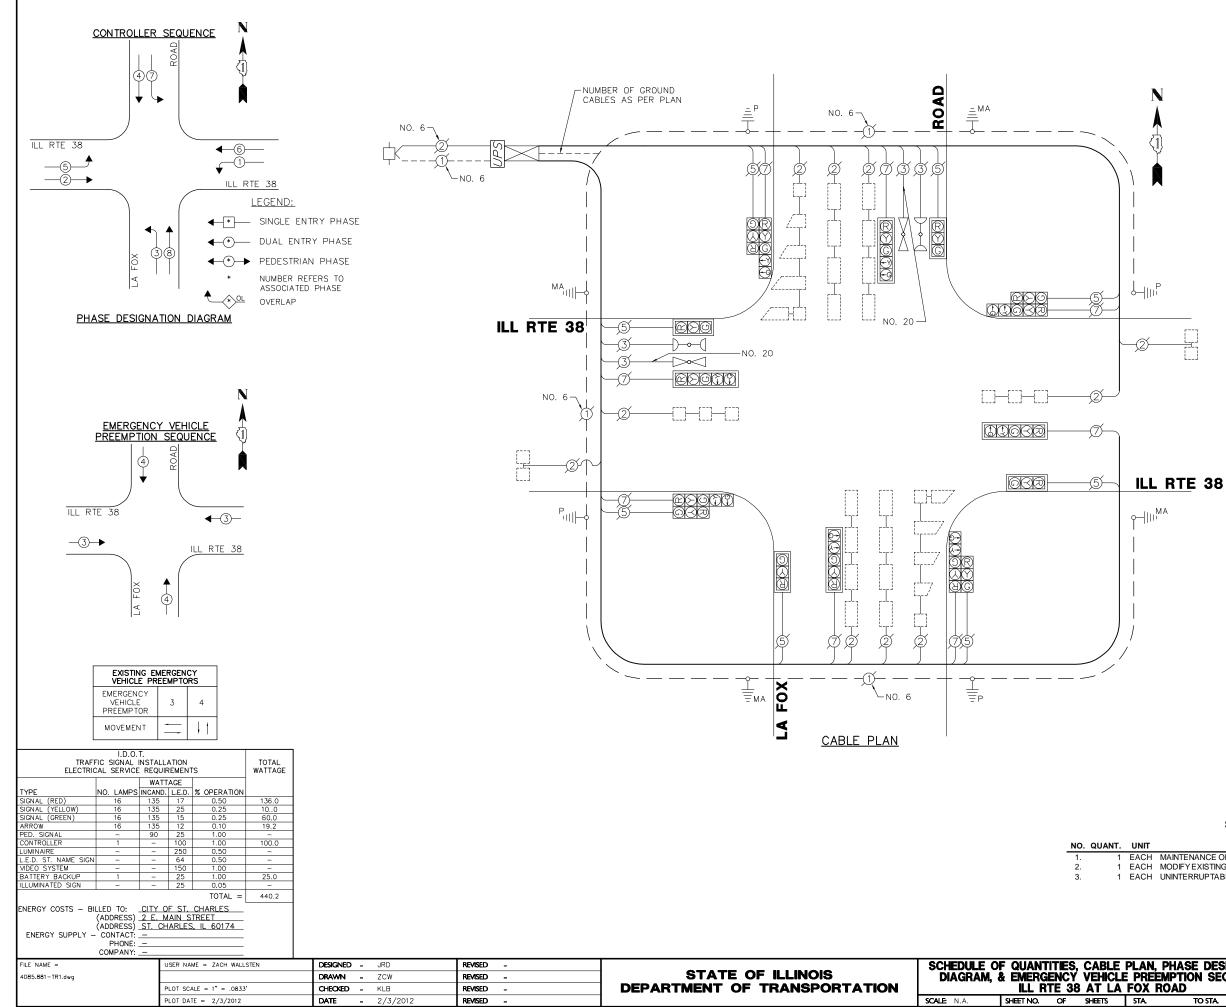

## SCHEDULE OF QUANTITIES ILL RTE 38 AT LA FOX ROAD

| Ultil |                                                     |
|-------|-----------------------------------------------------|
| EACH  | MAINTENANCE OF EXISTING TRAFFIC SIGNAL INSTALLATION |
| EACH  | MODIFY EXISTING CONTROLLER CABINET                  |
| EACH  | UNINTERRUPTABLE POWER SUPPLY, SPECIAL               |

|                                                     |  |            |                 |         |           | GHA #4          | 085.881      |
|-----------------------------------------------------|--|------------|-----------------|---------|-----------|-----------------|--------------|
| E PLAN, PHASE DESIGNATION<br>LE PREEMPTION SEQUENCE |  | SECTION    |                 |         | COUNTY    | TOTAL<br>SHEETS | SHEET<br>NO. |
|                                                     |  | 2011-221-1 |                 |         | KANE      | 43              | 36           |
| A FOX ROAD                                          |  |            |                 |         | CONTRACT  | <b>#:</b> 60    | R81          |
| STA. TO STA.                                        |  |            | <b>ILLINOIS</b> | FED. AI | D PROJECT |                 |              |