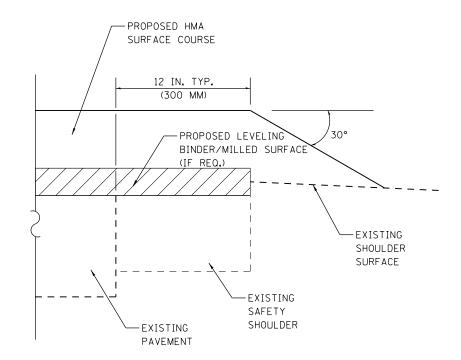

## SAFETY EDGE AT EDGE OF EXISTING SAFETY SHOULDER

| FILE NAME =                             | USER NAME = sparksgw               | DESIGNED - | REVISED - |                              | SAFETY EDGE DETAILS |                             |      | F.A.P. | SECTION          | COUNTY TOTAL SHEET |
|-----------------------------------------|------------------------------------|------------|-----------|------------------------------|---------------------|-----------------------------|------|--------|------------------|--------------------|
| c:\pw_work\pwidot\sparksgw\d0216263\D67 | 243-sht-details.dgn                | DRAWN -    | REVISED - | STATE OF ILLINOIS            |                     |                             | -    | 304    | 4RS-3, BR-1      | PIKE 41 26         |
|                                         | PLOT SCALE = 40.0000 ' / in.       | CHECKED -  | REVISED - | DEPARTMENT OF TRANSPORTATION |                     |                             |      | ii     |                  | CONTRACT NO. 72243 |
|                                         | PLOT DATE = Feb-07-2012 02:53:03PM | DATE -     | REVISED - |                              | SCALE:              | SHEET NO. OF SHEETS STA. TO | STA. | ı      | ILLINOIS FED. A' | ID PROJECT         |