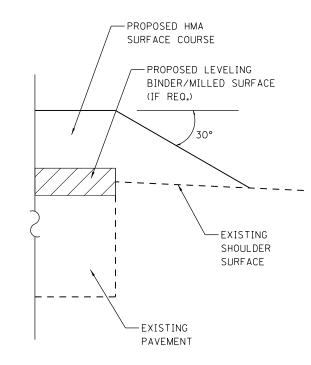

## SAFETY EDGE AT EDGE OF EXISTING PAVEMENT

## SAFETY EDGE AT EDGE OF EXISTING SAFETY SHOULDER

| FILE NAME =                             | USER NAME = sparksgw               | DESIGNED - | REVISED - |                              | SAFETY EDGE DETAILS |                             |      | F.A.P. | SECTION          | COUNTY TOTAL SHEET |
|-----------------------------------------|------------------------------------|------------|-----------|------------------------------|---------------------|-----------------------------|------|--------|------------------|--------------------|
| c:\pw_work\pwidot\sparksgw\d0216263\D67 | 243-sht-details.dgn                | DRAWN -    | REVISED - | STATE OF ILLINOIS            |                     |                             | -    | 304    | 4RS-