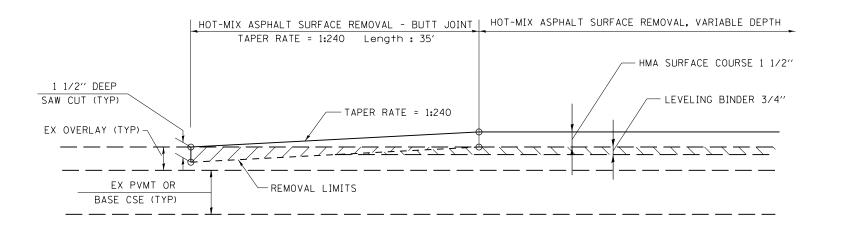

## BUTT JOINT DETAIL #1 STA 214+61.00 TO STA 214+96.00



## BUTT JOINT DETAIL #2 STA 373+58.10 TO 373+93.10

\* SAW CUT IS INCLUDED IN THE COST OF HMA SURFACE REMOVAL - BUTT JOINT, AND IS NOT TO BE PAID SEPARATELY.

| FILE NAME =                             | USER NAME = sparksgw               | DESIGNED - | REVISED - |                              |              | BUTT JOINT AND                   | F.A.P.<br>RTE. | SECTION       | L COLINITY I'V | OTAL SHEE |
|-----------------------------------------|------------------------------------|------------|-----------|------------------------------|--------------|----------------------------------|----------------|---------------|----------------|-----------|
| c:\pw_work\pwidot\sparksgw\d0215228\D67 | 72884-sht-details.dgn              | DR