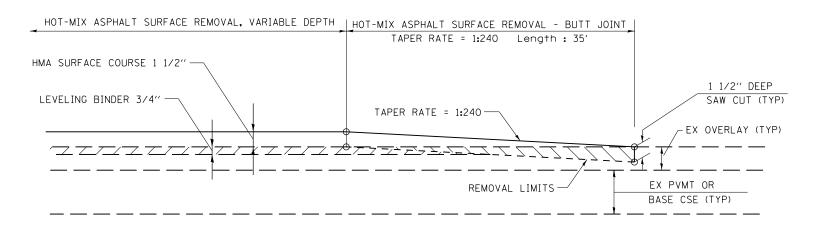

## BUTT JOINT DETAIL #2 STA 373+58.10 TO 373+93.10

\* SAW CUT IS INCLUDED IN THE COST OF HMA SURFACE REMOVAL - BUTT JOINT, AND IS NOT TO BE PAID SEPARATELY.

| FILE NAME =                             | USER NAME = sparksgw               | DESIGNED - | REVISED - |                              |              | BUTT JOINT AND                   | F.A.P.<br>RTE. | SECTION       | L COLINITY I'V | OTAL SHEE |
|-----------------------------------------|------------------------------------|------------|-----------|------------------------------|--------------|----------------------------------|----------------|---------------|----------------|-----------|
| c:\pw_work\pwidot\sparksgw\d0215228\D67 | 72884-sht-details.dgn              | DRAWN -    | REVISED - | STATE OF ILLINOIS            | RAMP DETAILS |                                  | 317            | 6RS-4         | BROWN 2        | 23 19     |
|                                         | PLOT SCALE = 40.0000 '/ in.        | CHECKED -  | REVISED - | DEPARTMENT OF TRANSPORTATION |              | NAIVIF DETAILS                   |                |               | CONTRACT N     | NO. 72D7  |
|                                         | PLOT DATE = Feb-06-2012 03:00:08PM | DATE -     | REVISED - |                              | SCALE:       | SHEET NO. OF SHEETS STA. TO STA. |                | ILLINOIS FED. |                |           |