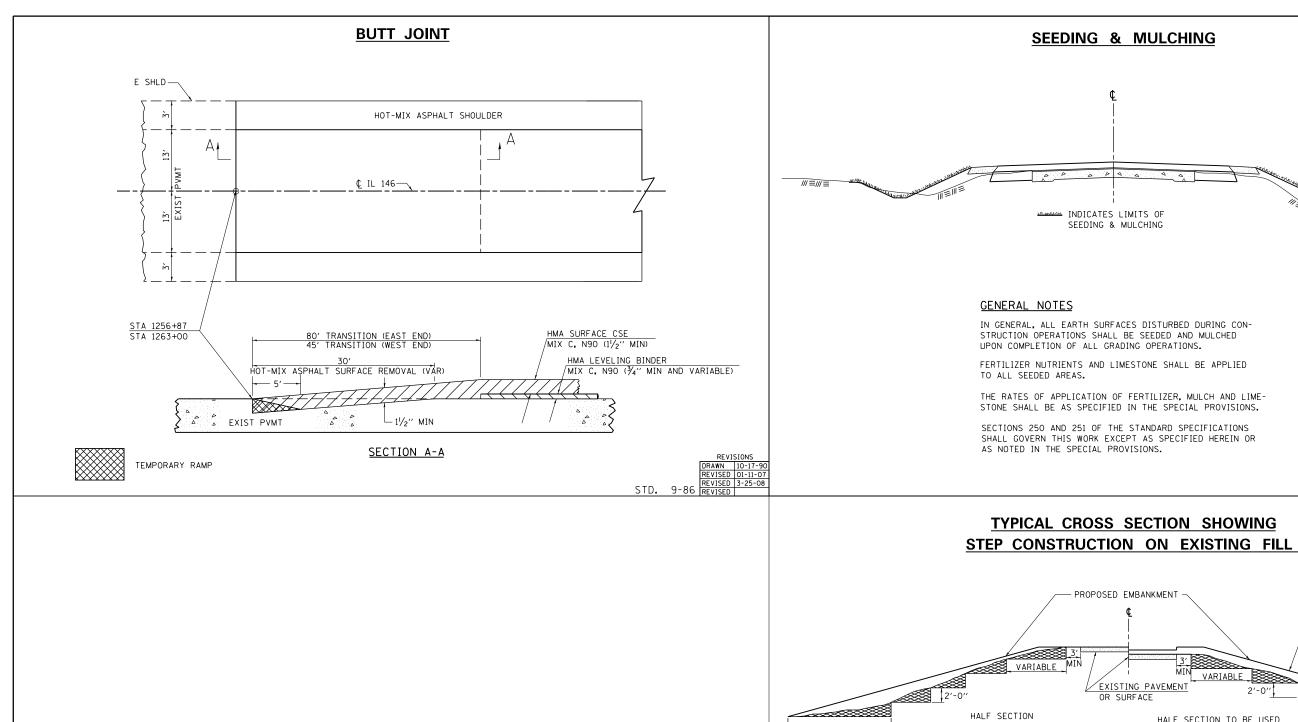

MATERIAL TO BE REMOVED AND REPLACED IN THE EMBANKMENT IN ACCORDANCE WITH ART. 205.04 OF THE STANDARD SPECIFICATION. COST TO BE INCLUDED IN THE VARIOUS ITEMS OF EXCAVATION AND NO ADDITIONAL COMPENSATION WILL BE ALLOWED BECAUSE OF THIS WORK.