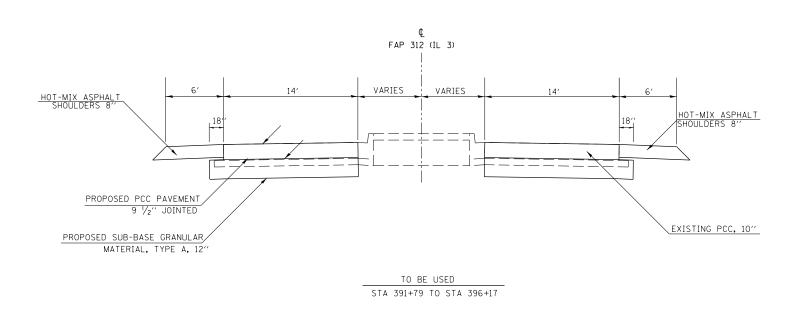

MATCH EXISTING PAVEMENT SLOPES

|  | FILE NAME =                             | USER NAME = \$USER\$        | DESIGNED - | REVISED - |                              |        |       | TYPI | ICAL SEC | TION         | F.A.P | • | SECTION      | COUNTY          | SHEETS SE | NO.   |
|--|-----------------------------------------|-----------------------------|------------|-----------|------------------------------|--------|-------|------|----------|--------------|-------|---|--------------|-----------------|-----------|-------|
|  | c:\pw_work\pwidot\kelleykd\d0278547\782 | il-sht-typicaldgn           | DRAWN -    | REVISED - | STATE OF ILLINOIS            |        |       |      |          |              | 331   |   | (130-101)N-1 | JACKSON         | 41        | 6     |
|  |                                         | PLOT SCALE = 10.0000 '/ in. | CHECKED -  | REVISED - | DEPARTMENT OF TRANSPORTATION | IL-3   |       |      |          |              |       |   |              | CONTRACT NO. 78 |           | 78261 |
|  |                                         | PLOT DATE = 2/7/2012        | DATE -     | REVISED - |                              | SCALE: | SHEET | OF   | SHEETS : | STA. TO STA. |       |   |              | ID PROJECT      |           |       |