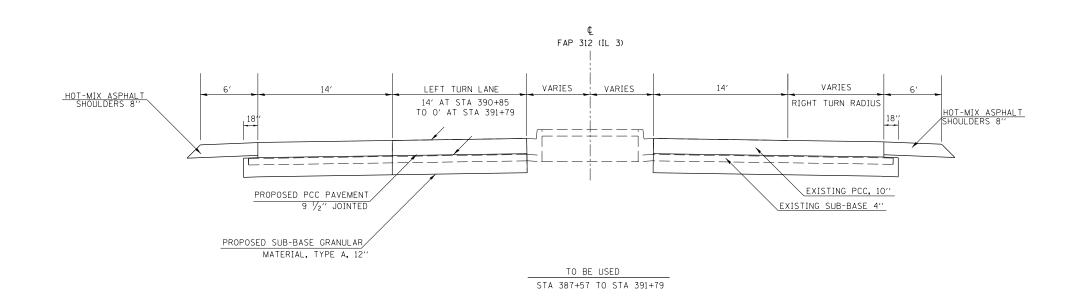

MATCH EXISTING PAVEMENT SLOPES

|  | FILE NAME =                             | USER NAME = \$USER\$        | DESIGNED - | REVISED - |                              |        |       | TYPI | ICAL SEC | TION         | F.A.P | • | SECTION      | COUNTY          | SHEETS SE | NO.   |
|--|-----------------------------------------|-----------------------------|------------|-----------|------------------------------|--------|-------|------|----------|--------------|-------|---|--------------|-----------------|-----------|-------|
|  | c:\pw_work\pwidot\kelleykd\d0278547\782 | il-sht-typicaldgn           | DRAWN -    | REVISED - | STATE OF ILLINOIS            |        |       |      |          |              | 331   |   | (130-101)N-1 | JACKSON         | 41        | 6     |
|  |                                         | PLOT SCALE = 10.0000 '/ in. | CHECKED -  | REVISED - | DEPARTMENT OF TRANSPORTATION | IL-3   |       |      |          |              |       |   |              | CONTRACT NO. 78 |           | 78261 |
|  |                                         | PLOT DATE = 2/7/2012        | DATE -     | REVISED - |                              | SCALE: | SHEET | OF   | SHEETS : | STA. TO STA. |       |   |              | ID PROJECT      |           |       |