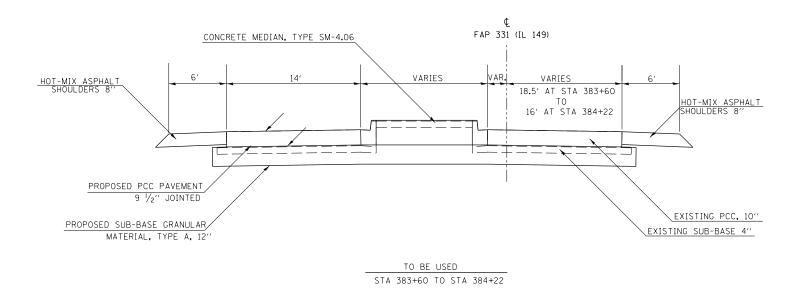

MATCH EXISTING PAVEMENT SLOPES CONCRETE MEDIAN, TYPE SM-4.06 STA 383+60 TO STA 384+22 CONSTRUCT ACCORDING TO STANDARD 606301

| FILE NAME =                                                                                 | USER NAME = \$USER\$ | DESIGNED -           | REVISED -           |                              | TYPICAL SECTION |       |    |             |              | F.A.P.<br>RTE. | SECTION          | COUNTY      | TOTAL S<br>SHEETS | IEET<br>NO. |
|---------------------------------------------------------------------------------------------|----------------------|----------------------|---------------------|------------------------------|-----------------|-------|----|-------------|--------------|----------------|------------------|-------------|-------------------|-------------|
| ct\pw_work\pwidot\kelleykd\d0278547\782\  e1-sht-typical.dgn<br>PLOT SCALE = 10.0000 '/ in. |                      | DRAWN -<br>CHECKED - | REVISED - REVISED - | STATE OF ILLINOIS            | IL 149          |       |    | 331 (13     | (130′101)N-1 | JACKSON        | 41               | 7           |                   |             |
|                                                                                             |                      |                      |                     | DEPARTMENT OF TRANSPORTATION | IL 143          |       |    |             |              |                | CONTRACT NO. 782 |             | 8261              |             |
|                                                                                             | PLOT DATE = 2/7/2012 | DATE -               | REVISED -           |                              | SCALE:          | SHEET | OF | SHEETS STA. | TO STA.      |                | ILLINOIS FED.    | AID PROJECT |                   |             |