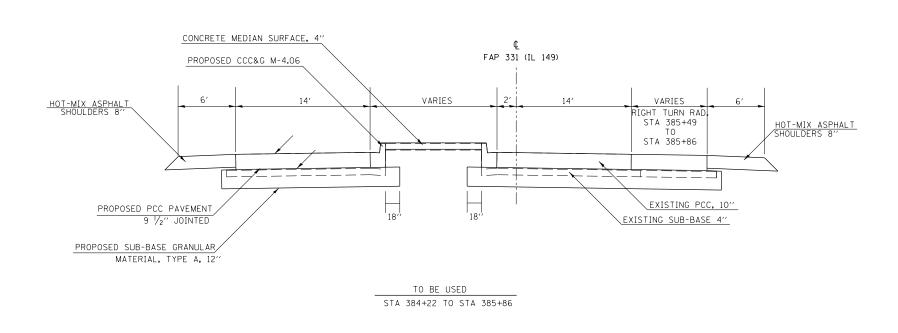

MATCH EXISTING PAVEMENT SLOPES CONCRETE MEDIAN, TYPE SM-4.06 STA 383+60 TO STA 384+22 CONSTRUCT ACCORDING TO STANDARD 606301

| FILE NAME =                                                                                 | USER NAME = \$USER\$ | DESIGNED -           | REVISED -           |                              | TYPICAL SECTION |       |    |             |              | F.A.P.<br>RTE. | SECTION          | COUNTY      | TOTAL S<br>SHEETS | IEET<br>NO. |
|---------------------------------------------------------------------------------------------|----------------------|----------------------|---------------------|------------------------------|-----------------|-------|----|-------------|--------------|----------------|------------------|-------------|-------------------|-------------|
| ct\pw_work\pwidot\kelleykd\d0278547\782\  e1-sht-typical.dgn<br>PLOT SCALE = 10.0000 '/ in. |                      | DRAWN -<br>CHECKED - | REVISED - REVISED - | STATE OF ILLINOIS            | IL 149          |       |    | 331 (13     | (130′101)N-1 | JACKSON        | 41               | 7           |                   |             |
|                                                                                             |                      |                      |                     | DEPARTMENT OF TRANSPORTATION | IL 143          |       |    |             |              |                | CONTRACT NO. 782 |             | 8261              |             |
|                                                                                             | PLOT DATE = 2/7/2012 | DATE -               | REVISED -           |                              | SCALE:          | SHEET | OF | SHEETS STA. | TO STA.      |                | ILLINOIS FED.    | AID PROJECT |                   |             |