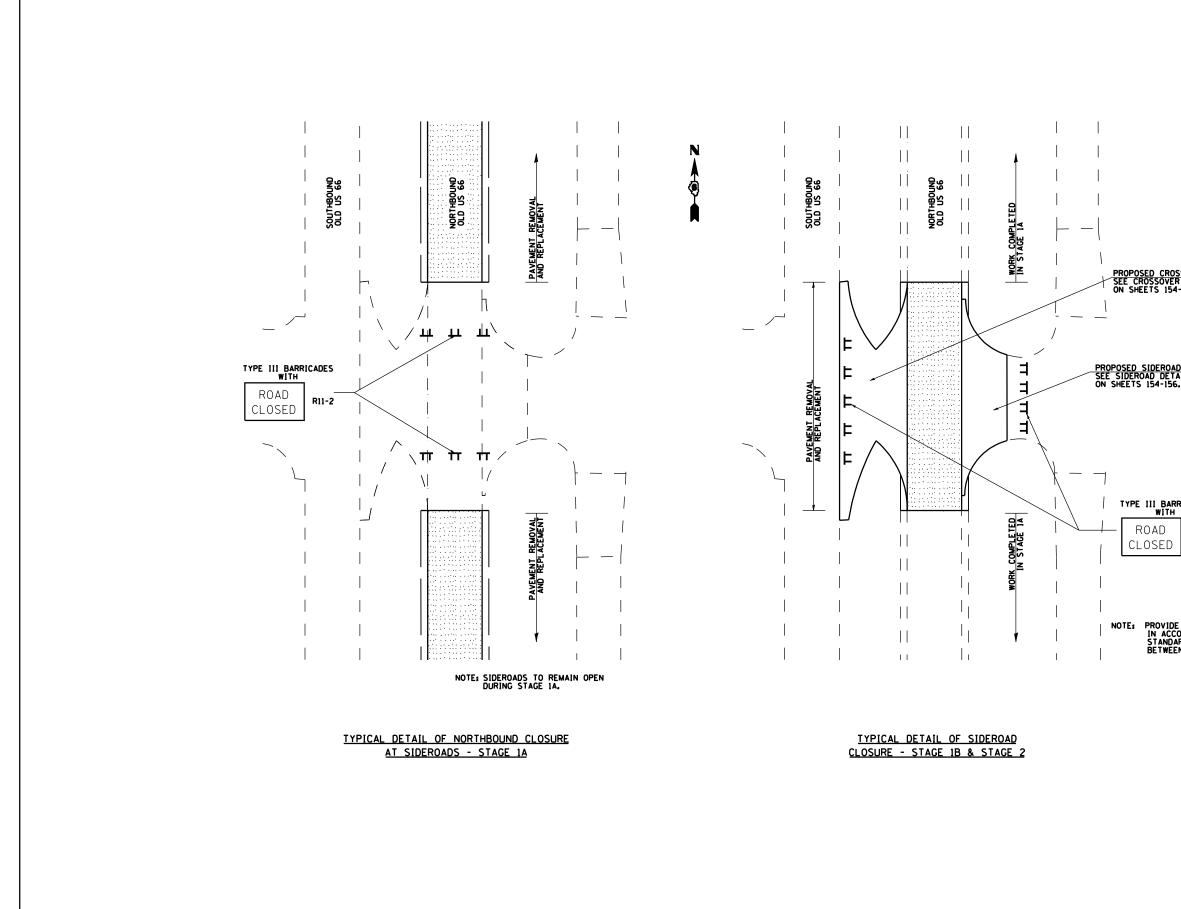

|                                      | FAU<br>RTE. | SECTION | COUNTY            | TOTAL | SHEET<br>NO. |
|--------------------------------------|-------------|---------|-------------------|-------|--------------|
|                                      | 8239        | RS,R    | •                 | 302   | 41           |
|                                      |             |         | ILLINOIS FED. AID |       |              |
|                                      |             |         | MACOUPIN COUNT    |       |              |
|                                      |             |         |                   |       |              |
|                                      | GUI         | NINAU   | CT NO. 72         | 2320  |              |
|                                      |             |         |                   |       |              |
|                                      |             |         |                   |       |              |
|                                      |             |         |                   |       |              |
|                                      |             |         |                   |       |              |
|                                      |             |         |                   |       |              |
|                                      |             |         |                   |       |              |
|                                      |             |         |                   |       |              |
|                                      |             |         |                   |       |              |
|                                      |             |         |                   |       |              |
|                                      |             |         |                   |       |              |
|                                      |             |         |                   |       |              |
|                                      |             |         |                   |       |              |
|                                      |             |         |                   |       |              |
|                                      |             |         |                   |       |              |
|                                      |             |         |                   |       |              |
|                                      |             |         |                   |       |              |
|                                      |             |         |                   |       |              |
|                                      |             |         |                   |       |              |
|                                      |             |         |                   |       |              |
|                                      |             |         |                   |       |              |
|                                      |             |         |                   |       |              |
| POSED CROSSOVER<br>CROSSOVER DETAILS |             |         |                   |       |              |
| SHEETS 154-156.                      |             |         |                   |       |              |
|                                      |             |         |                   |       |              |
|                                      |             |         |                   |       |              |
|                                      |             |         |                   |       |              |
|                                      |             |         |                   |       |              |
|                                      |             |         |                   |       |              |
|                                      |             |         |                   |       |              |
| ED SIDEROAD<br>EROAD DETAILS         |             |         |                   |       |              |
| TS 154-156.                          |             |         |                   |       |              |
|                                      |             |         |                   |       |              |
|                                      |             |         |                   |       |              |
|                                      |             |         |                   |       |              |
|                                      |             |         |                   |       |              |
|                                      |             |         |                   |       |              |
|                                      |             |         |                   |       |              |
|                                      |             |         |                   |       |              |
|                                      |             |         |                   |       |              |
|                                      |             |         |                   |       |              |
| PE III BARRICADES                    |             |         |                   |       |              |
| WITH                                 |             |         |                   |       |              |
|                                      |             |         |                   |       |              |
| ROAD R11-2                           |             |         |                   |       |              |

E: PROVIDE ADVANCE SIGNING FOR STREET CLOSURE IN ACCORDANCE WITH IDOT TRAFFIC CONTROL STANDARD BLR 21-6. ADJUST DIMENSIONS BETWEEN SIGNS TO FIT FIELD CONDITIONS.

| REVISIONS |         |                    | T OF TRANSPORTATION |  |  |
|-----------|---------|--------------------|---------------------|--|--|
| NAME      | DATE    | ILLINOIS DEPARTMEN | OF TRANSPORTATION   |  |  |
| CGC       | 09APR93 |                    |                     |  |  |
|           |         | MAINTENANCE        | OF TRAFFIC          |  |  |
|           |         |                    | ••••••••            |  |  |
|           |         | STAGE 1 8          | STAGE 2             |  |  |
|           |         | SPECIAL DETAILS    |                     |  |  |
|           |         | 51 EGIRE           | DETRIES             |  |  |
|           |         |                    |                     |  |  |
|           |         | SCALE: VERT.       | DRAWN BY TJD        |  |  |
|           |         | HORIZ.             | DRAWN BT IJD        |  |  |
|           |         | DATE: 2/8/2006     | CHECKED BY AWM      |  |  |