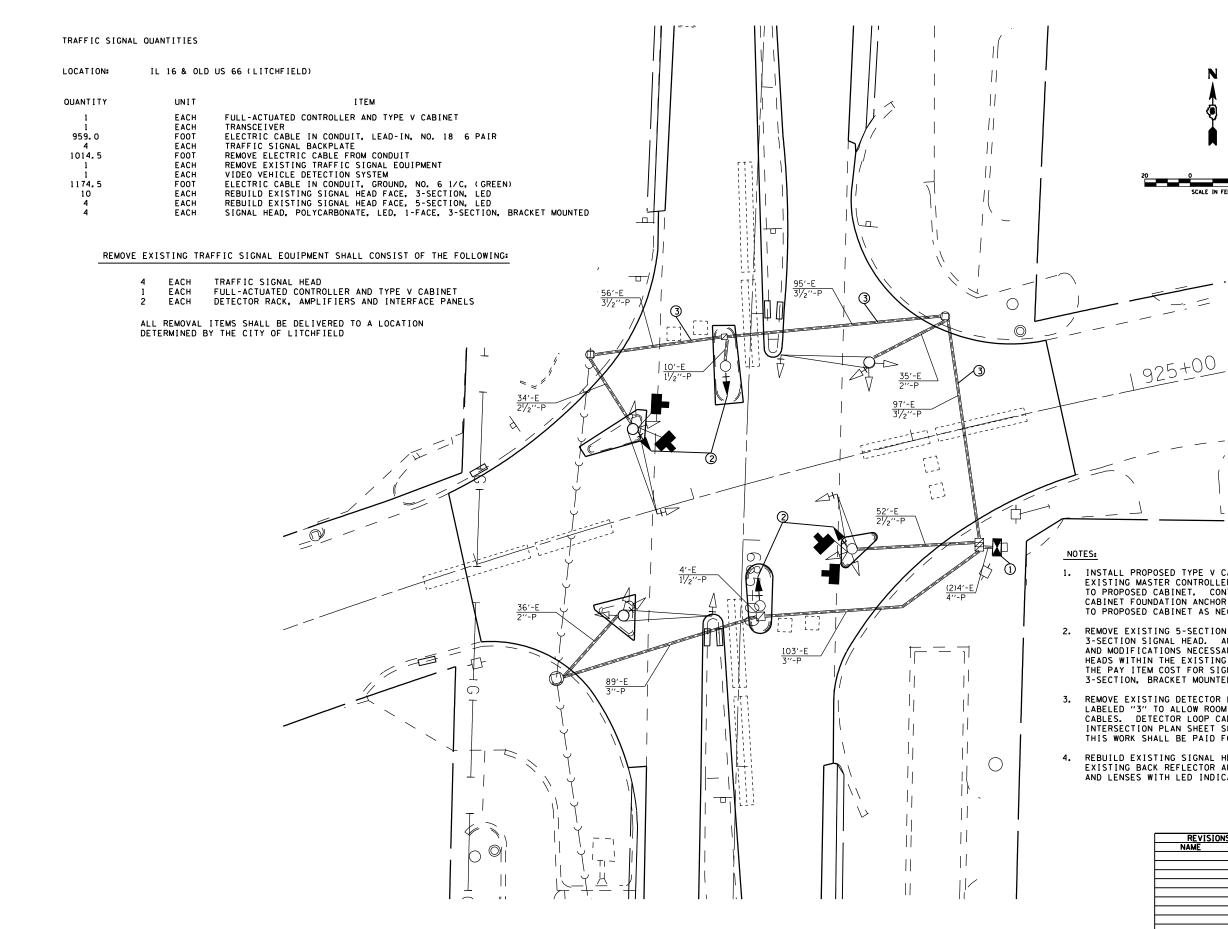

CONTRACT NO. 72526

INSTALL PROPOSED TYPE V CABINET ON EXISTING FOUNDATION. EXISTALL PROPOSED THEY CABINET ON EXISTING FOUNDATION. EXISTING MASTER CONTROLLER AND 56K MODEM SHALL BE RELOCATED TO PROPOSED CABINET. CONTRACTOR SHALL FIELD VERIFY EXISTING CABINET FOUNDATION ANCHOR BOLT SPACING AND MAKE ADJUSTMENTS TO PROPOSED CABINET AS NECESSARY

2. REMOVE EXISTING 5-SECTION SIGNAL HEAD AND INSTALL PROPOSED 3-SECTION SIGNAL HEAD. ANY ADDITIONAL BRACKETING EQUIPMENT AND MODIFICATIONS NECESSARY TO INSTALL THE PROPOSED SIGNAL HEADS WITHIN THE EXISTING BRACKETING SHALL BE INCLUDED IN THE PAY ITEM COST FOR SIGNAL HEAD, POLYCARBONATE, LED, 1-FACE 3-SECTION, BRACKET MOUNTED.

REMOVE EXISTING DETECTOR LOOP CABLE WITHIN CONDUIT RUNS LABLED "3" TO ALLOW ROOM FOR VIDEO DETECTION COMMUNICATION CABLES. DETECTOR LOOP CABLE WITHIN CONDUITS NOT SHOWN ON THIS INTERSECTION PLAN SHEET SHALL BE LEFT IN PLACE AND ABANDONED. THIS WORK SHALL BE PAID FOR AS REMOVE ELECTRIC CABLE IN CONDUIT.

REBUILD EXISTING SIGNAL HEAD FACE SHALL INCLUDE REMOVING THE EXISTING BACK REFLECTOR AND REPLACING ALL INCANDESCENT LAMPS AND LENSES WITH LED INDICATIONS.

| REVISIONS |      | ILLINOIS DEPARTMENT OF TRANSPORTATION |                   |  |  |  |  |  |
|-----------|------|---------------------------------------|-------------------|--|--|--|--|--|
| NAME      | DATE |                                       |                   |  |  |  |  |  |
|           |      |                                       |                   |  |  |  |  |  |
|           |      |                                       |                   |  |  |  |  |  |
|           |      | PROP. TRAFFIC SIGNALS                 |                   |  |  |  |  |  |
|           |      |                                       |                   |  |  |  |  |  |
|           |      | IL 16 & (                             | IL 16 & OLD US 66 |  |  |  |  |  |
|           |      |                                       |                   |  |  |  |  |  |
|           |      |                                       |                   |  |  |  |  |  |
|           |      | SCALE, VERT.                          | DRAWN BY KDA      |  |  |  |  |  |
|           |      | SCALE: HORIZ.                         | DRAWN BY KDA      |  |  |  |  |  |
|           |      | DATE SEP '04                          | CHECKED BY        |  |  |  |  |  |