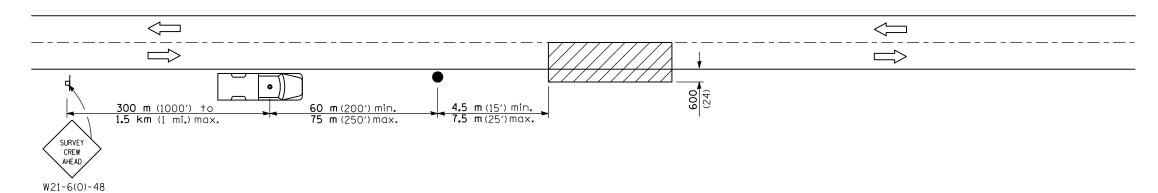

## SYMBOLS

Work area

TYPICAL APPLICATIONS

Utility operations

Sign on portable or permanent support

Truck with flashing amber light and dual emergency flashers

• Flagger with traffic control sign

DETAIL FOR NIGHTTIME LIGHTING INSPECTION