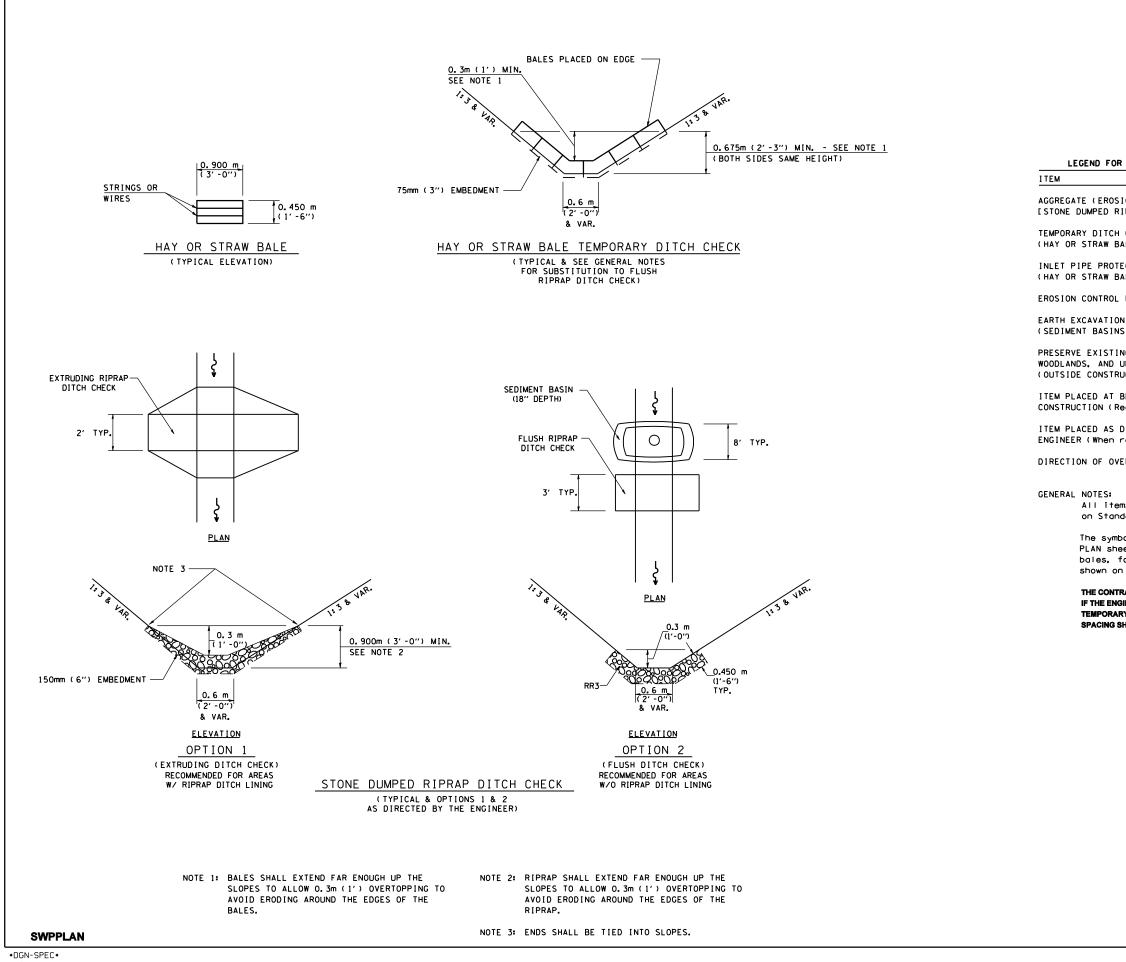

<sup>•</sup>DATE-TIME• \$TIME\$ •USER\*

|                                                                                               | F.A.P.<br>RTE. SECTION COUNTY TOTAL<br>SHEETS SHEET<br>NO.   315 34-4 HANCOCK 452 159 |
|-----------------------------------------------------------------------------------------------|---------------------------------------------------------------------------------------|
|                                                                                               | STA. TO STA.                                                                          |
|                                                                                               | FED. ROAD DIST. NO. ILLINOIS FED. AID PROJECT                                         |
|                                                                                               | D-96-551-02<br>CONTRACT NO. 72680                                                     |
|                                                                                               |                                                                                       |
|                                                                                               |                                                                                       |
|                                                                                               |                                                                                       |
|                                                                                               |                                                                                       |
| R STORM WATER POLLUTION PREVENTION                                                            | PI AN                                                                                 |
|                                                                                               | SYMBOL                                                                                |
| SION CONTROL)                                                                                 |                                                                                       |
| RIPRAP DITCH CHECKS: Height = 0.6m                                                            | (2')]                                                                                 |
| H CHECKS                                                                                      | -\$-                                                                                  |
| BALE DITCH CHECKS OR APPROVED SUBST                                                           |                                                                                       |
| TECTION (I&PP)<br>BALE DITCH CHECKS OR APPROVED SUBST                                         |                                                                                       |
|                                                                                               | 1101007                                                                               |
| FENCE                                                                                         | $\sim$                                                                                |
| ON FOR EROSION CONTROL<br>NS)                                                                 | $\bigcirc$                                                                            |
| -                                                                                             |                                                                                       |
| ING TREES.<br>UNDERSTORY                                                                      |                                                                                       |
| RUCTION LIMITS)                                                                               |                                                                                       |
| BEGINNING OF                                                                                  | * [ITEM] *                                                                            |
| Requirement)                                                                                  |                                                                                       |
| DIRECTED BY                                                                                   | ITEM                                                                                  |
| required by situation)                                                                        | 6                                                                                     |
| VERLAND FLOW                                                                                  | $\rightarrow$                                                                         |
|                                                                                               |                                                                                       |
| ems shall be constructed as shown o                                                           |                                                                                       |
| ndard 280001, and as directed by the                                                          | e Engineer.                                                                           |
| nbology on the STORM WATER POLLUTION<br>neets does not represent the size or                  |                                                                                       |
| for number of bales refer to detail                                                           | Is and notes                                                                          |
| on this sheet and/or as directed by                                                           | The Engineer.                                                                         |
| TRACTOR SHALL INSTALL DITCH CHECKS AS DIREC<br>IGINEER ELECTS TO UTILIZE FLUSH RIPRAP DITCH C |                                                                                       |
| RY DITCH CHECKS AS SHOWN ON THE FOLLOWING                                                     |                                                                                       |
| SHOULD BE DOUBLED.                                                                            |                                                                                       |
|                                                                                               |                                                                                       |
|                                                                                               |                                                                                       |
|                                                                                               |                                                                                       |
|                                                                                               |                                                                                       |
|                                                                                               |                                                                                       |
|                                                                                               |                                                                                       |
|                                                                                               |                                                                                       |
|                                                                                               |                                                                                       |
|                                                                                               |                                                                                       |
|                                                                                               |                                                                                       |
|                                                                                               |                                                                                       |
| REVISIONS<br>NAME DATE                                                                        | ILLINOIS DEPARTMENT OF TRANSPORTATION                                                 |
| CAD Symbol ZAUG99<br>JCN MAR2004                                                              |                                                                                       |
|                                                                                               | STORM WATER POLLUTION                                                                 |
|                                                                                               | PREVENTION PLAN                                                                       |
|                                                                                               |                                                                                       |
|                                                                                               | LE: VERT. DRAWN BY CADD                                                               |