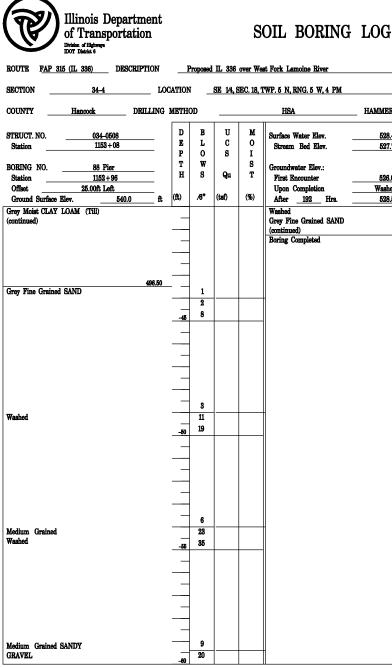

| DESIGNED              | JEH |
|-----------------------|-----|
| CHECKED               | BRT |
| DRAWN                 | тс  |
| CHECKED               | BRT |
| 2173/lamoine/2173b228 |     |

|        |               |        |           |          | F           | F.A.P.<br>RTE. | SECTION          | COUNTY             | TOTAL<br>SHEETS | SHEET      |      |
|--------|---------------|--------|-----------|----------|-------------|----------------|------------------|--------------------|-----------------|------------|------|
|        |               |        |           |          |             | 315            | 34-4B-1          | HANCOCK            | SHEE TS<br>452  | NO.<br>229 | SHEE |
|        |               |        |           |          | Ī           | FED. ROA       | D DIST. NO. ILLI | INDIS FED. AID     | PROJECT         |            | 34 : |
|        |               |        | Page      | 2        | of <u>2</u> | _              |                  | D-96-551-4<br>CONT |                 | r N(       | D. 7 |
| CG     |               |        | Date      | 11/6     | 02          | _              |                  |                    |                 |            |      |
|        | LOGGED        | BY     | 1         | 4. Tappa | <u>n</u>    | -              |                  |                    |                 |            |      |
| MMER 1 |               |        | 140 #     | Auto     |             | -              |                  |                    |                 |            |      |
|        | 11.15         |        |           |          |             | -<br>1         |                  |                    |                 |            |      |
| 528.4  | ft<br>        | D<br>E | B<br>L    | U<br>C   | M<br>0      |                |                  |                    |                 |            |      |
| 527.7  | ft            | P      | 0         | S        | I           |                |                  |                    |                 |            |      |
| 526.0  | ft            | T<br>H | W<br>S    | Qu       | S<br>T      |                |                  |                    |                 |            |      |
| Washed | ft            | (8)    | <i></i>   | (4-8)    | (01)        |                |                  |                    |                 |            |      |
| 528.5  | ft            | (ft)   | /6"<br>16 | (tsf)    | (%)         | -              |                  |                    |                 |            |      |
|        | <u>479.50</u> |        |           |          |             |                |                  |                    |                 |            |      |
|        |               | _      |           |          |             |                |                  |                    |                 |            |      |
|        |               |        |           |          |             |                |                  |                    |                 |            |      |
|        |               |        |           |          |             |                |                  |                    |                 |            |      |
|        |               | -      |           |          |             |                |                  |                    |                 |            |      |
|        |               |        |           |          |             |                |                  |                    |                 |            |      |
|        |               | -65    |           |          |             |                |                  |                    |                 |            |      |
|        |               | _      |           |          |             |                |                  |                    |                 |            |      |
|        |               | _      |           |          |             |                |                  |                    |                 |            |      |
|        |               |        |           |          |             |                |                  |                    |                 |            |      |
|        |               | _      |           |          |             |                |                  |                    |                 |            |      |
|        |               | _      |           |          |             |                |                  |                    |                 |            |      |
|        |               |        |           |          |             |                |                  |                    |                 |            |      |
|        |               | -70    |           |          |             |                |                  |                    |                 |            |      |
|        |               | _      |           |          |             |                |                  |                    |                 |            |      |
|        |               |        |           |          |             |                |                  |                    |                 |            |      |
|        |               |        |           |          |             |                |                  |                    |                 |            |      |
|        |               | _      |           |          |             |                |                  |                    |                 |            |      |
|        |               |        |           |          |             |                |                  |                    |                 |            |      |
|        |               |        |           |          |             |                |                  |                    |                 |            |      |
|        |               | -76    |           |          |             |                |                  |                    |                 |            |      |
|        |               |        |           |          |             |                |                  |                    |                 |            |      |
|        |               |        |           |          |             |                |                  |                    |                 |            |      |
|        |               | -      |           |          |             |                |                  |                    |                 |            |      |
|        |               | 76<br> |           |          |             |                |                  |                    |                 |            |      |
|        |               |        |           |          |             |                |                  |                    |                 |            |      |
|        |               | _      |           |          |             |                |                  |                    |                 |            |      |
|        |               |        |           | 1        | 1           | I I            |                  |                    |                 |            |      |
|        |               | -80    |           |          |             |                |                  |                    |                 |            |      |