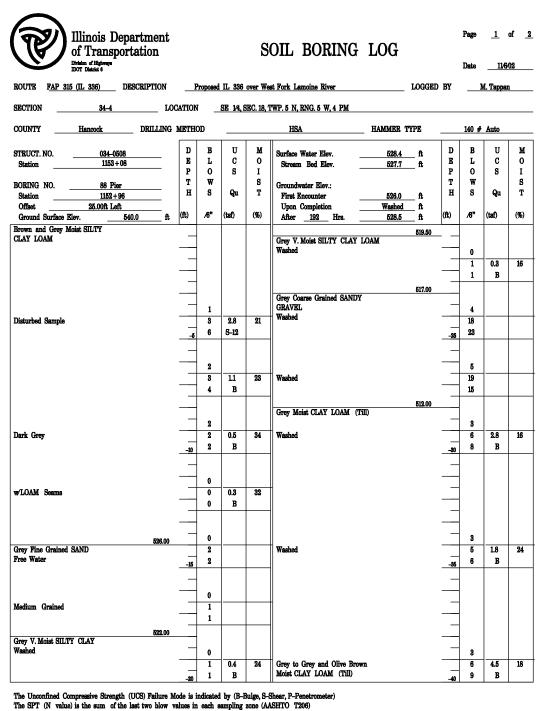

BBS, from 137 (Rev. 8-99)

The Unconfined Compressive Strength (UCS) Failure Mode is indicated by (B-Bulge, S-Shear, P-Penetrometer) The SPT (N value) is the sum of the last two blow values in each sampling zone (AASHTO T206)