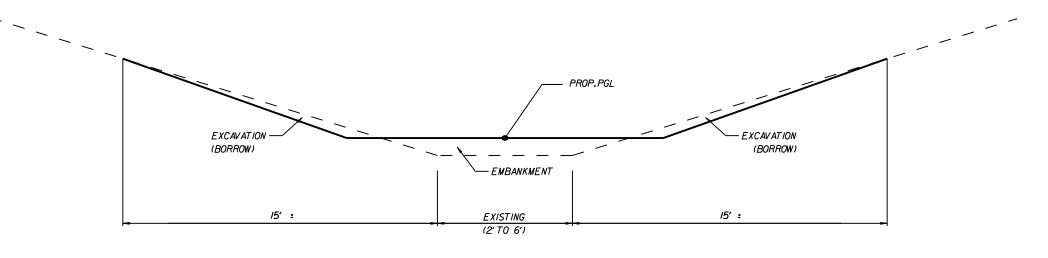

CROSS SECTION VIEW
(CUT AREAS)

GRADE AND SHAPE DITCH TO THE PROPOSED PROFILE INCLUDED IN THE PLANS

<u>CROSS SECTION VIEW</u> (<u>FILL AREAS)</u>

ILLINOIS DEPARTMENT OF TRANSPORTATION

MISCELLANEOUS DETAILS