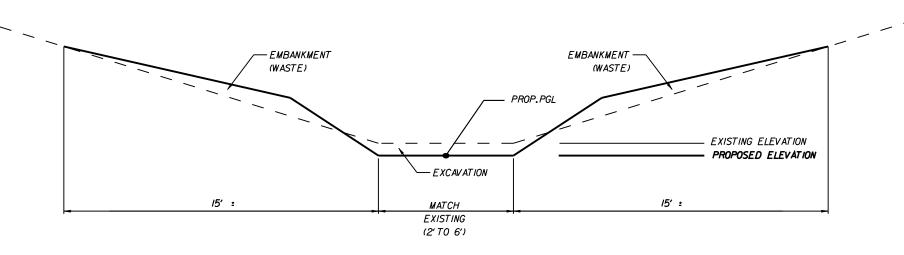

CROSS SECTION VIEW
(CUT AREAS)

GRADE AND SHAPE DITCH TO THE PROPOSED PROFILE INCLUDED IN THE PLANS

<u>CROSS SECTION VIEW</u> (<u>FILL AREAS)</u>

ILLINOIS DEPARTMENT OF TRANSPORTATION

MISCELLANEOUS DETAILS