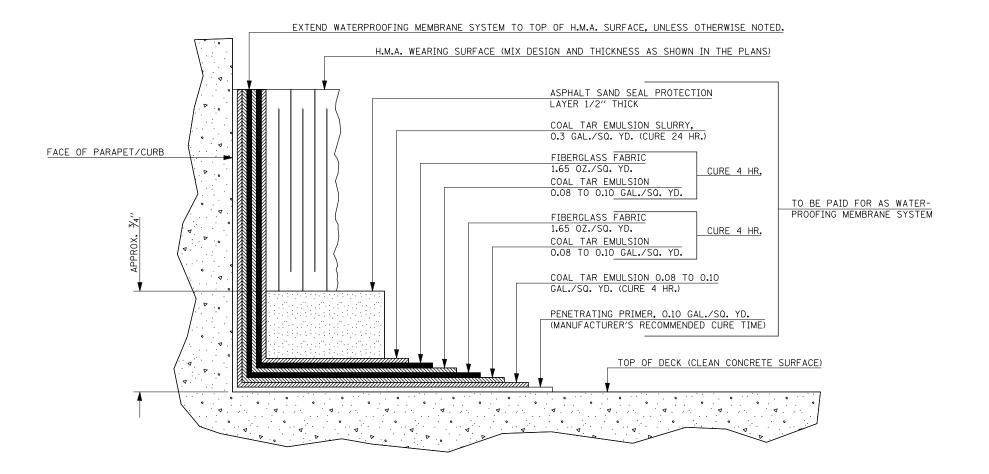

## WATERPROOFING MEMBRANE SYSTEM S.N. 020-0047 S.N. 057-0093

## NOTES

THIS DETAIL HAS BEEN INCLUDED TO ILLUSTRATE THE ASSOCIATED LAYERS AND CURE TIMES NECESSARY FOR THE PLACEMENT OF THE WATERPROOFING MEMBRANE SYSTEM. THIS DETAIL SHALL SUPPLEMENT, NOT SUPERSEDE, SECTION 581 OF THE STANDARD SPECIFICATIONS.