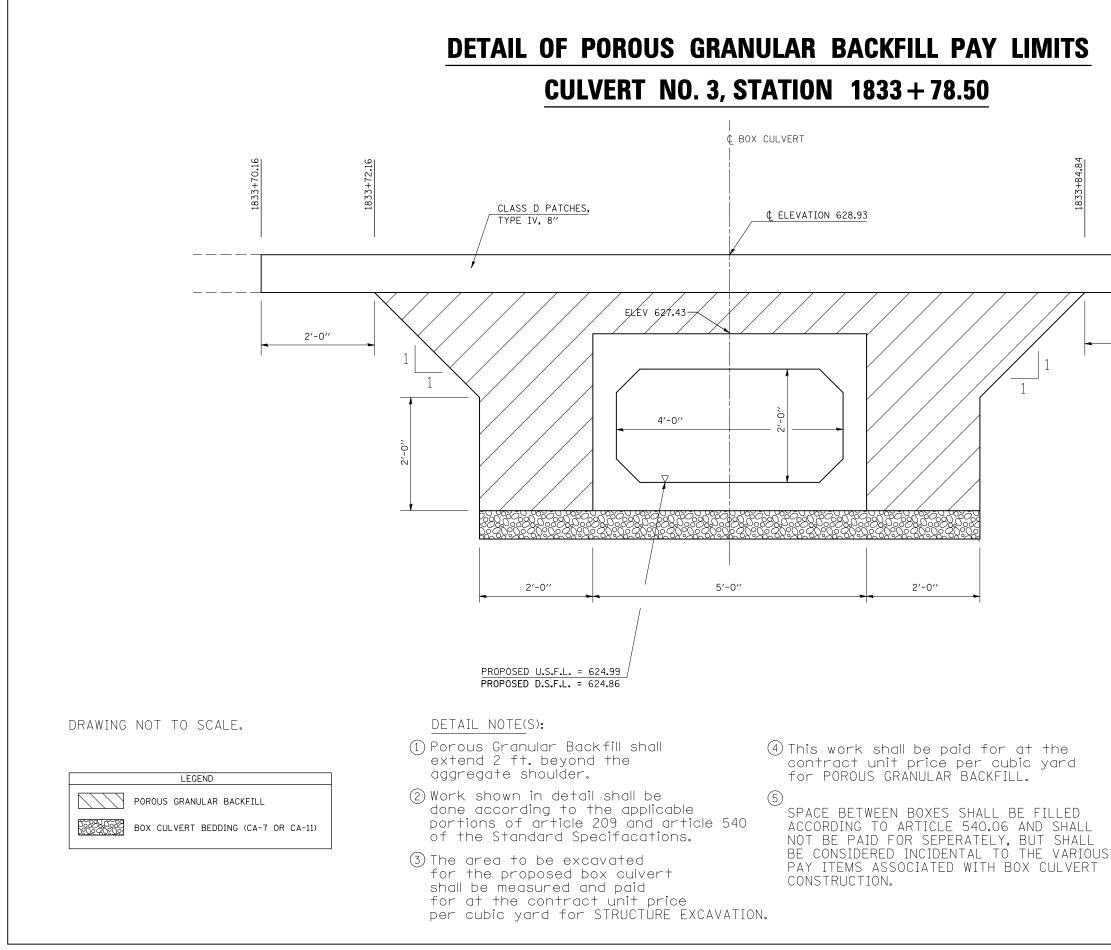

SHEET 5 OF 6

ILLINOIS DEPARTMENT OF TRANSPORTATION DETAIL OF POROUS GRANULAR BACKFILL PAY LIMITS STA. 1833+78.50 FAP ROUTE 323 (US 36) SECTION (149,150)RS-3 EDGAR COUNTY SCALE: NOT TO SCALE DRAWN BY: JMS

DATE: 06/04/2008

CHECKED BY