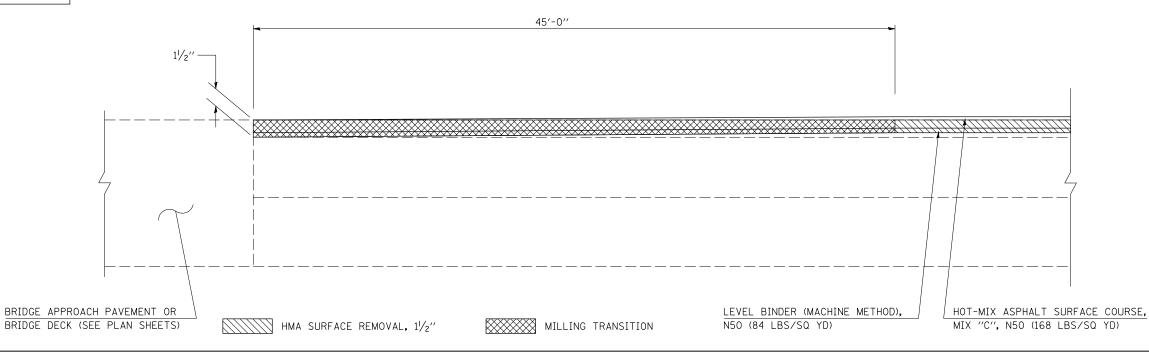

## **DETAIL OF HMA SURFACE REMOVAL - BUTT JOINT**

STATION 1681+95.00 TO STATION 1682+40.00 STATION 2081+30.87 TO STATION 2081+75.87

AREA OF MILLING TRANSITION SHALL BE INCLUDED IN CONTRACT UNIT PRICE FOR THE HOT-MIX ASPHALT SURFACE REMOVAL - 11/2". NO ADDITIONAL COMPENSATION SHALL BE ALLOWED.