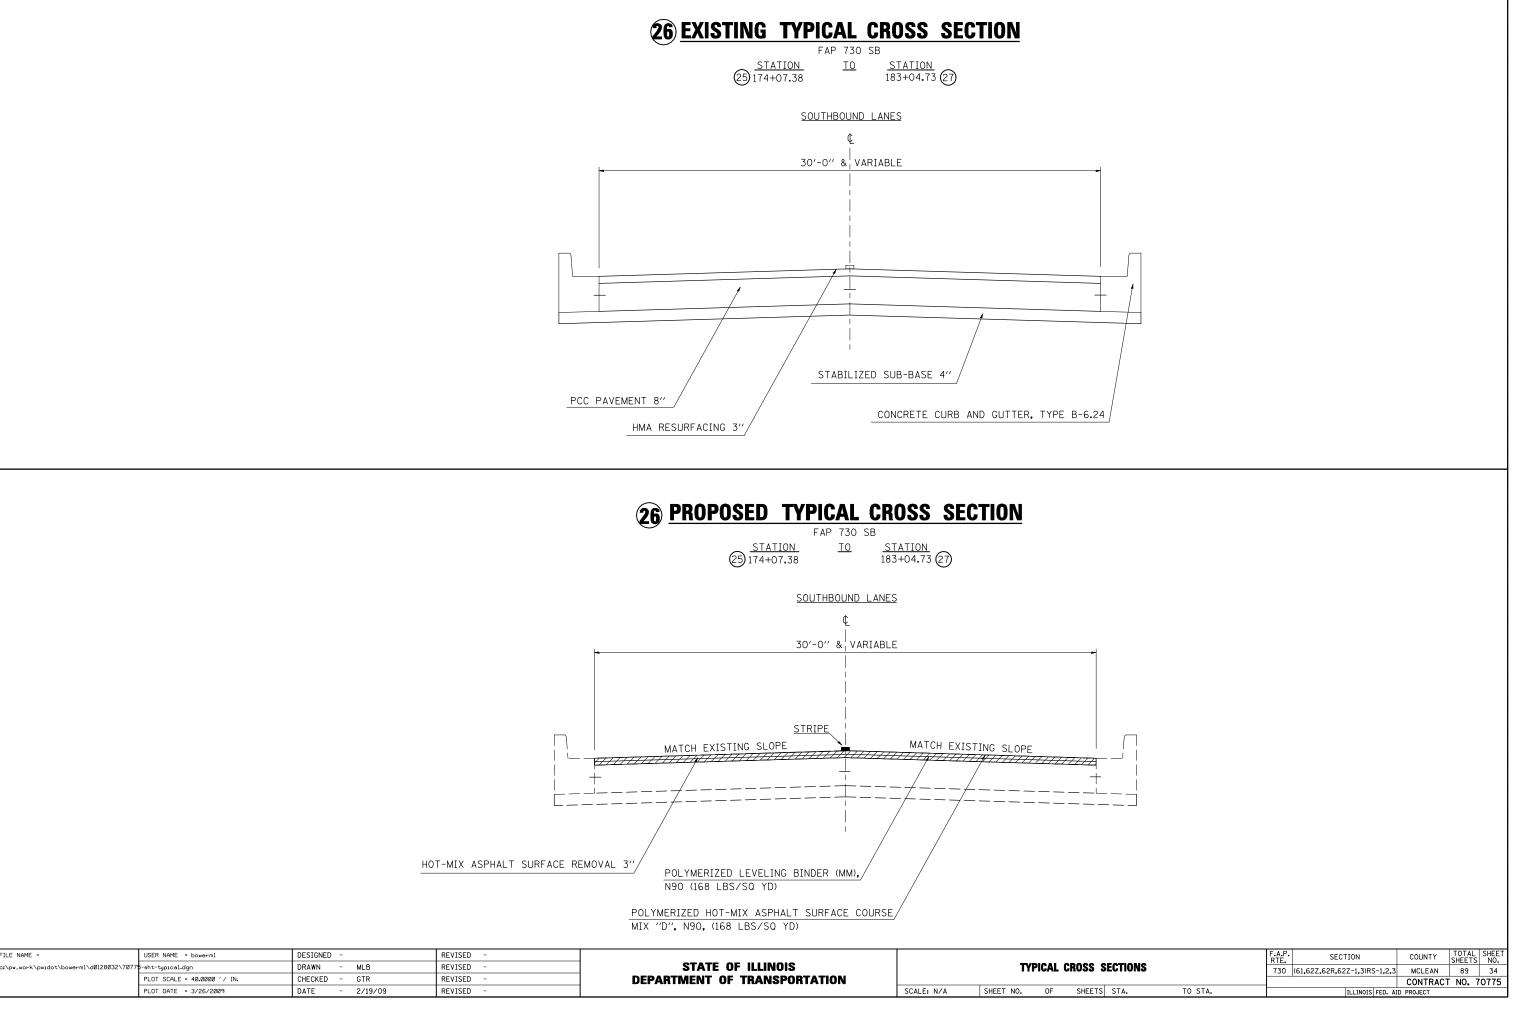

| FILE NAME =<br>c:\pw_work\pwidot\bowerml\d0128032\7077 | FILE NAME =       | USER NAME = bowerml         | DESIGNED -     | REVISED -         |                              |            |           |    |        |    |
|--------------------------------------------------------|-------------------|-----------------------------|----------------|-------------------|------------------------------|------------|-----------|----|--------|----|
|                                                        | 5-sht-typical.dgn | DRAWN - MLB                 | REVISED -      | STATE OF ILLINOIS | TYPICAL CROSS SEC            |            |           |    | SEC    |    |
|                                                        |                   | PLOT SCALE = 40.0000 '/ IN. | CHECKED - GTR  | REVISED -         | DEPARTMENT OF TRANSPORTATION |            |           |    |        |    |
|                                                        |                   | PLOT DATE = 3/26/2009       | DATE - 2/19/09 | REVISED -         |                              | SCALE: N/A | SHEET NO. | OF | SHEETS | ST |