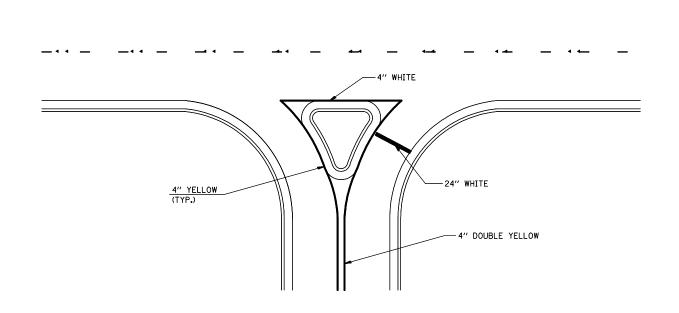

## GENERAL NOTES

- 1. WHEN MEDIANS ARE PRESENT, PAVEMENT MARKINGS ARE TO BE PLACED ADJACENT TO MEDIANS.
- SOME OF THE INFORMATION INCLUDED WITH THIS DETAIL MAY NOT BE APPLICABLE TO THIS IMPROVEMENT.
- PAVEMENT MARKINGS ARE TO BE EXTENDED THROUGH OMISSIONS WHEN APPLICABLE.
- A STRIPING KEY IS AVAILABLE ELSEWHERE AND SHALL BE SHOWN WHERE THE QUANTITIES ARE LISTED.
- 5. FINAL PAVEMENT MARKINGS SHALL BE IN PLACE PRIOR TO PLACING ANY RAISED REFLECTIVE PAVEMENT MARKERS.
- 6. THE FOLLOWING CRITERIA SHALL BE USED FOR SELECTING THE DIAGONAL PAVEMENT MARKING SPACING, <30 MPH USE 15' (<50 km/h USE 4.5 m) 30-45 MPH USE 20' (50-75 km/h USE 6.0 m) >45 MPH USE 30' (>75 km/h USE 9.0 m)