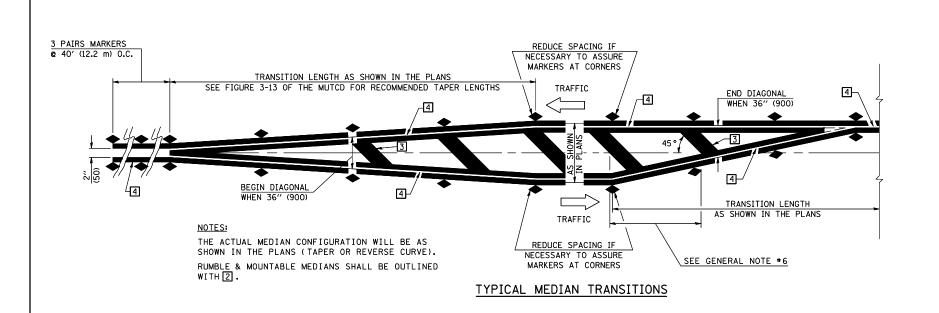

## GENERAL NOTES

- 1. WHEN MEDIANS ARE PRESENT, PAVEMENT MARKINGS ARE TO BE PLACED ADJACENT TO MEDIANS.
- SOME OF THE INFORMATION INCLUDED WITH THIS DETAIL MAY NOT BE APPLICABLE TO THIS IMPROVEMENT.
- PAVEMENT MARKINGS ARE TO BE EXTENDED THROUGH OMISSIONS WHEN APPLICABLE.
- A STRIPING KEY IS AVAILABLE ELSEWHERE AND SHALL BE SHOWN WHERE THE QUANTITIES ARE LISTED.
- 5. FINAL PAVEMENT MARKINGS SHALL BE IN PLACE PRIOR TO PLACING ANY RAISED REFLECTIVE PAVEMENT MARKERS.
- 6. THE FOLLOWING CRITERIA SHALL BE USED FOR SELECTING THE DIAGONAL PAVEMENT MARKING SPACING, <30 MPH USE 15' (<50 km/h USE 4.5 m) 30-45 MPH USE 20' (50-75 km/h USE 6.0 m) >45 MPH USE 30' (>75 km/h USE 9.0 m)