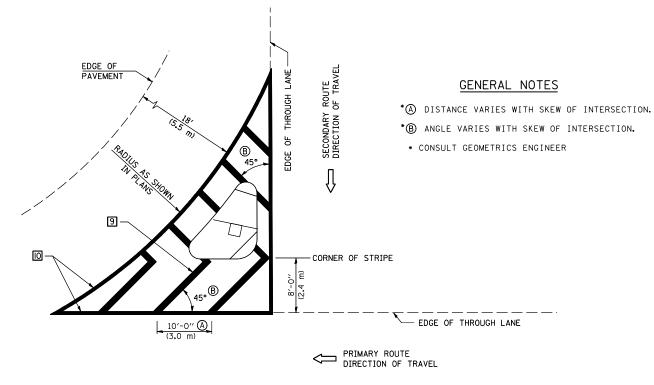

## GENERAL NOTES

- 1. WHEN MEDIANS ARE PRESENT, PAVEMENT MARKINGS ARE TO BE PLACED ADJACENT TO MEDIANS.
- SOME OF THE INFORMATION INCLUDED WITH THIS DETAIL MAY NOT BE APPLICABLE TO THIS IMPROVEMENT.
- PAVEMENT MARKINGS ARE TO BE EXTENDED THROUGH OMISSIONS WHEN APPLICABLE.
- A STRIPING KEY IS AVAILABLE ELSEWHERE AND SHALL BE SHOWN WHERE THE QUANTITIES ARE LISTED.
- 5. FINAL PAVEMENT MARKINGS SHALL BE IN PLACE PRIOR TO PLACING ANY RAISED REFLECTIVE PAVEMENT MARKERS.
- 6. THE FOLLOWING CRITERIA SHALL BE USED FOR SELECTING THE DIAGONAL PAVEMENT MARKING SPACING, <30 MPH USE 15' (<50 km/h USE 4.5 m) 30-45 MPH USE 20' (50-75 km/h USE 6.0 m) >45 MPH USE 30' (>75 km/h USE 9.0 m)

RIGHT IN - RIGHT OUT ACCESS

ISLAND

Note: All dimensions are in INCHES (millimeters) unless otherwise shown.

DICTRICT E DETAIL NO TOCCASAS

|                                         |                              |            |                 |                              |                              |                                   |              | DISTRICT S DETAIL NO. /800AAAA |        |             |
|-----------------------------------------|------------------------------|------------|-----------------|------------------------------|------------------------------|-----------------------------------|--------------|--------------------------------|--------|-------------|
| FILE NAME =                             | USER NAME = bowerml          | DESIGNED - | REVISED - 11/06 |                              |                              | PAVEMENT MARKING AND MARKERS      | F.A.P.       | SECTION                        |        | TOTAL SHEET |
| c:\pw_work\pwidot\bowerm1\d0128032\7077 | 5-sht-details.dgn            | DRAWN -    | REVISED -       | STATE OF ILLINOIS            |                              | (RURAL & URBAN APPLICATIONS)      | 730 (61.62   | Z.62R.62Z-1.3)RS-1.2.3         | MCLEAN | 89 88       |
|                                         | PLOT SCALE = 40.00000 '/ IN. | CHECKED -  | REVISED -       | DEPARTMENT OF TRANSPORTATION | (NUNAL & UNDAN APPLICATIONS) |                                   |              | CONTRACT                       |        | NO. 70775   |
|                                         | PLOT DATE - 3/26/2009        | DATE -     | PEVISED -       |                              | SCALE.                       | SHEET NO 3 OF A SHEETS STA TO STA | CCD DOAD DIG | T NO THE THOTO COD ATD         |        |             |