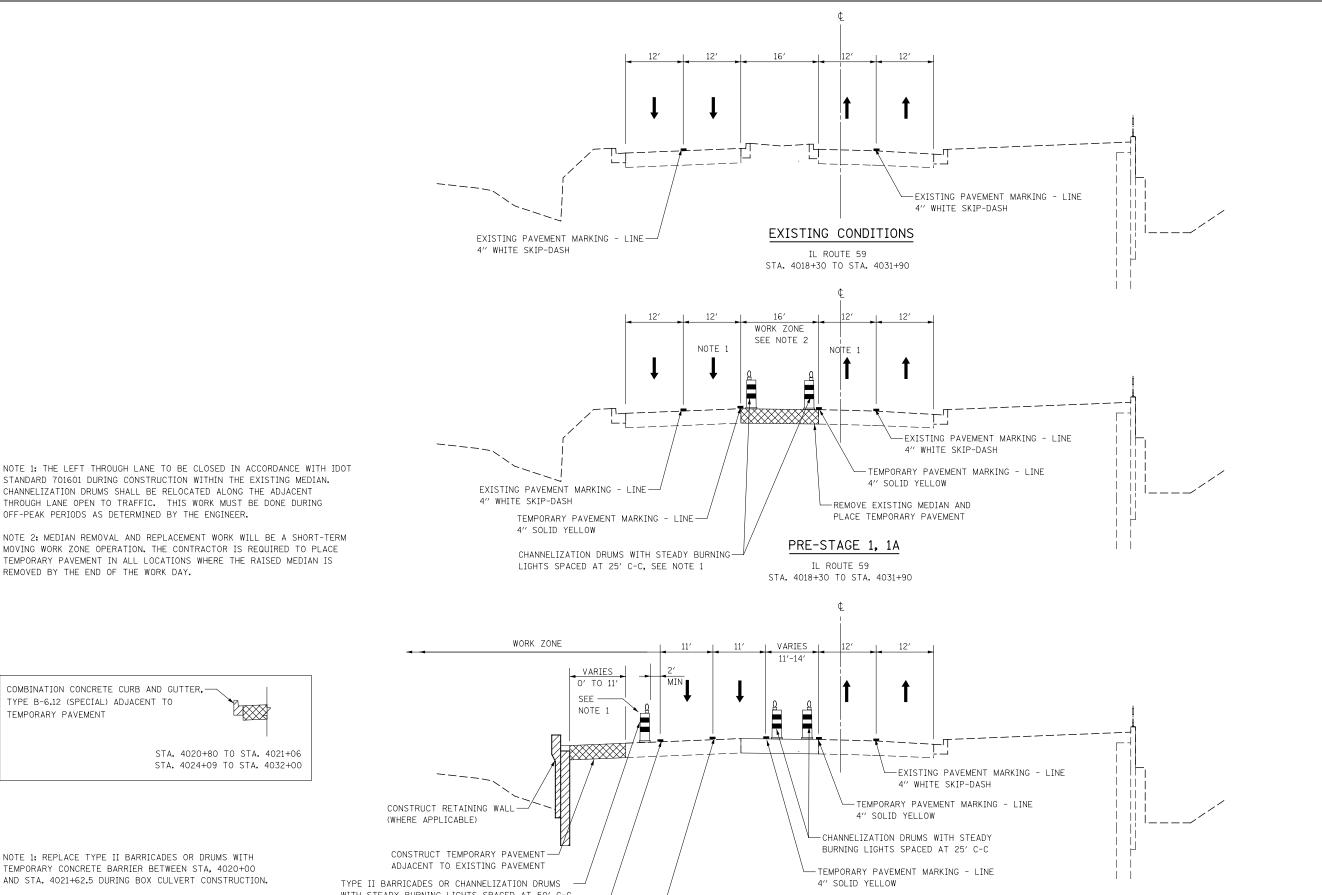

NOTE 1: REPLACE TYPE II BARRICADES OR DRUMS WITH TEMPORARY CONCRETE BARRIER BETWEEN STA, 4020+00 AND STA. 4021+62.5 DURING BOX CULVERT CONSTRUCTION.

TEMPORARY PAVEMENT

WITH STEADY BURNING LIGHTS SPACED AT 50' C-C TEMPORARY PAVEMENT MARKING - LINE -

REVISED

REVISED

STATE OF ILLINOIS **DEPARTMENT OF TRANSPORTATION** 

PRE-STAGE 1B IL ROUTE 59

STA. 4018+30 TO STA. 4031+90

IL ROUTE 59 MOT TYPICAL SECTIONS BRUCE LN /BROOKDALE RD TO PEBBLEWOOD LN /MCDOWELL RD SCALE: AS SHOWN | SHEET NO. 13 OF 117 | SHEETS | STA. 4018+30 | TO STA. 4031+90