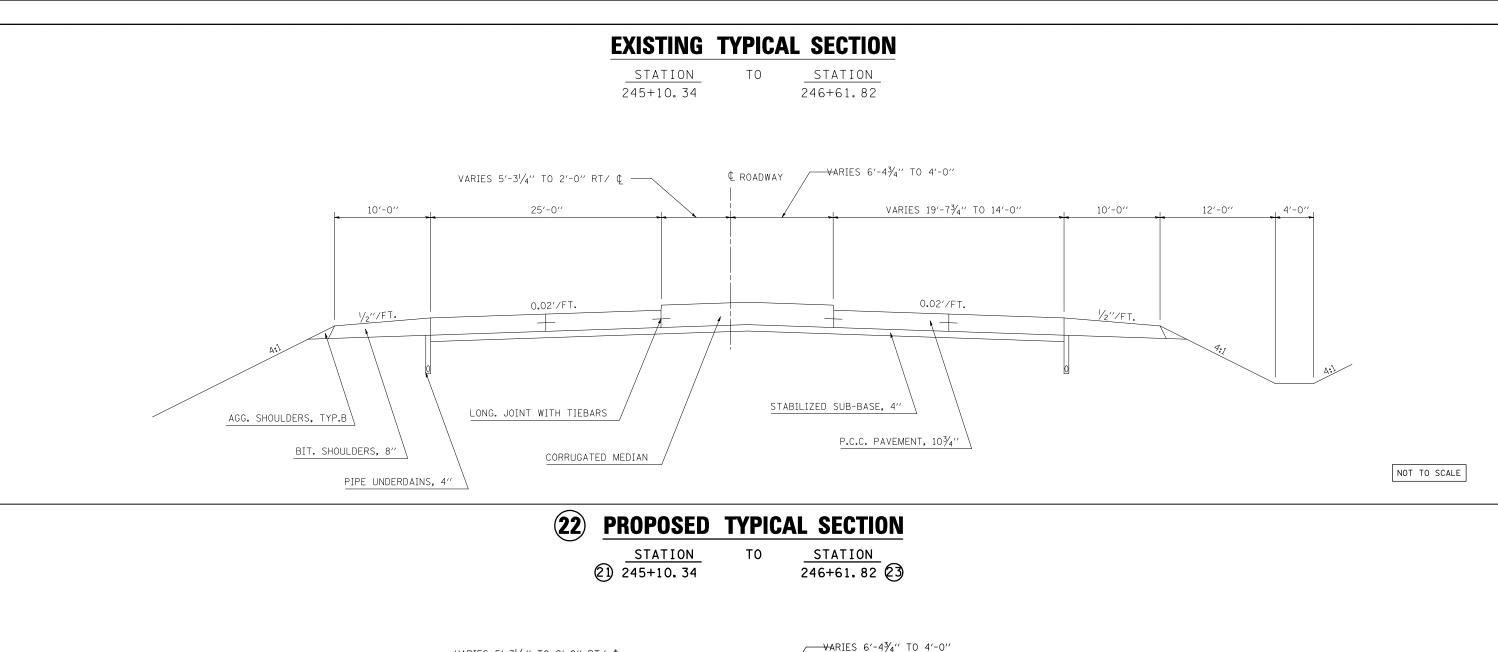

NOT TO SCALE

| FILE NAME =                             | USER NAME = shererjm         | DESIGNED - JMS | REVISED - |                              |                                                        | RTE.     | SECTION                       | COUNTY             | SHEETS | SHEET<br>NO. |
|-----------------------------------------|------------------------------|----------------|-----------|------------------------------|--------------------------------------------------------|----------|-------------------------------|--------------------|--------|--------------|
| c:\pw_work\PWIDOT\SHERERJM\dØ109813\D57 | 0768-sht-typical.dgn         | DRAWN - JMS    | REVISED - | STATE OF ILLINOIS            | EXISTING & PROPOSED TYPICAL SECTIONS                   | 676      | (9-1.9)RS                     | MCLEAN             | 81     | 29           |
|                                         | PLOT SCALE = 100.0000 '/ IN. | CHECKED -      | REVISED - | DEPARTMENT OF TRANSPORTATION |                                                        | '        |                               | CONTRACT NO. 70768 |        |              |
|                                         | PLOT DATE = 2/24/2010        | DATE - 050609  | REVISED - |                              | SCALE: NO SCALE SHEET NO. 22 OF 25 SHEETS STA. TO STA. | FED. ROA | D DIST. NO.   ILLINOIS FED. A | ID PROJECT         |        |              |