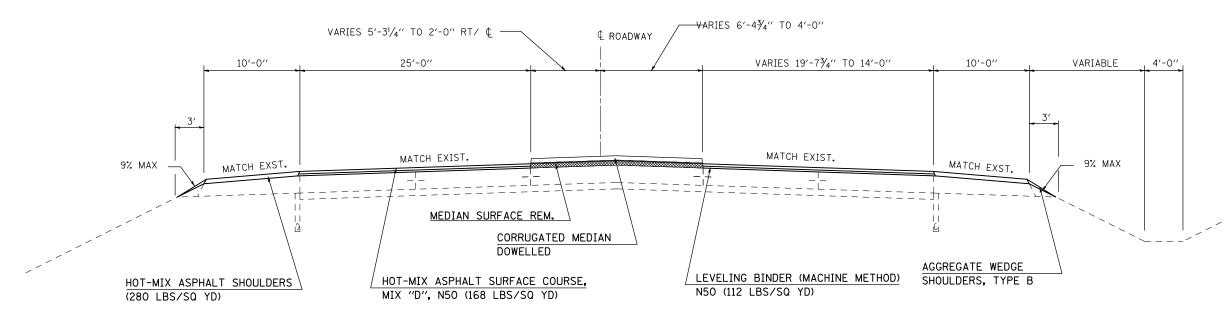

NOT TO SCALE

| FILE NAME =                             | USER NAME = shererjm         | DESIGNED - JMS | REVISED - |                              |                                                        | RTE.     | SECTION                       | COUNTY             | SHEETS | SHEET<br>NO. |
|-----------------------------------------|------------------------------|----------------|-----------|------------------------------|--------------------------------------------------------|----------|-------------------------------|--------------------|--------|--------------|
| c:\pw_work\PWIDOT\SHERERJM\dØ109813\D57 | 0768-sht-typical.dgn         | DRAWN - JMS    | REVISED - | STATE OF ILLINOIS            | EXISTING & PROPOSED TYPICAL SECTIONS                   | 676      | (9-1.9)RS                     | MCLEAN             | 81     | 29           |
|                                         | PLOT SCALE = 100.0000 '/ IN. | CHECKED -      | REVISED - | DEPARTMENT OF TRANSPORTATION |                                                        | '        |                               | CONTRACT NO. 70768 |        |              |
|                                         | PLOT DATE = 2/24/2010        | DATE - 050609  | REVISED - |                              | SCALE: NO SCALE SHEET NO. 22 OF 25 SHEETS STA. TO STA. | FED. ROA | D DIST. NO.   ILLINOIS FED. A | ID PROJECT         |        |              |