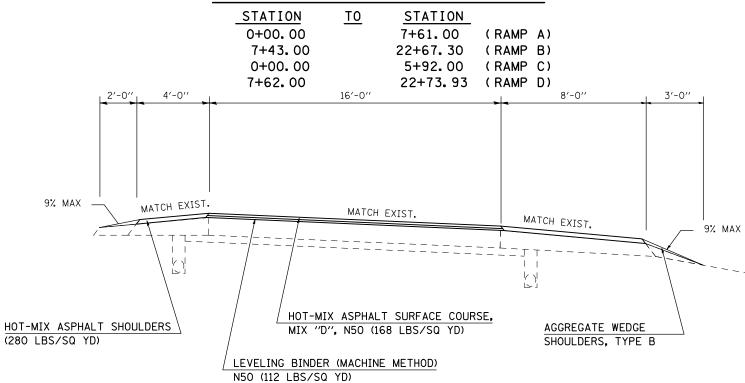

| STATION | TION TO STATION |          |          |     |
|---------|-----------------|----------|----------|-----|
| 0+00.00 |                 | 7+61.00  | (RAMP A  | ( ) |
| 7+43.00 |                 | 22+67.30 | (RAMP E  | 3)  |
| 0+00.00 |                 | 5+92.00  | (RAMP C  | ((  |
| 7162 00 |                 | 22173 03 | / DAMD F | ١١  |

## **25 PROPOSED TYPICAL SECTION**