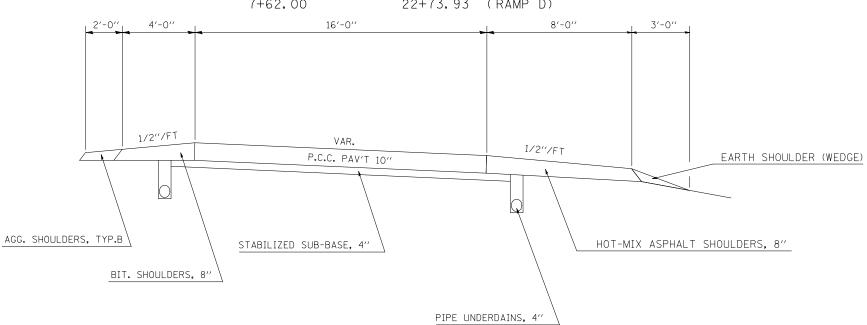

| STATION | TION TO STATION |          |          |     |
|---------|-----------------|----------|----------|-----|
| 0+00.00 |                 | 7+61.00  | (RAMP A  | ( ) |
| 7+43.00 |                 | 22+67.30 | (RAMP E  | 3)  |
| 0+00.00 |                 | 5+92.00  | (RAMP C  | ((  |
| 7162 00 |                 | 22173 03 | / DAMD F | ١١  |

## **25 PROPOSED TYPICAL SECTION**