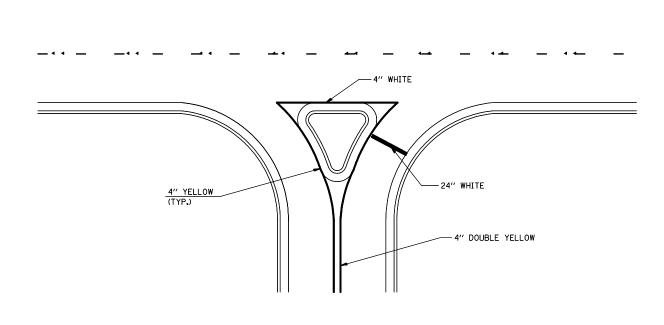

RIGHT IN - RIGHT OUT ACCESS

<u>ISLAND</u>

Note: All dimensions are in INCHES (millimeters) unless otherwise shown.

|                                        |                             |            |                         |                              |        |                                      |                                                   | DISTRICT 5 DETAIL NO. 7800AAAA |        |                      |      |
|----------------------------------------|-----------------------------|------------|-------------------------|------------------------------|--------|--------------------------------------|---------------------------------------------------|--------------------------------|--------|----------------------|------|
| FILE NAME =                            | USER NAME = shererjm        | DESIGNED - | REVISED - 11/06         | STATE OF ILLINOIS            |        | PAVEMENT MARKING AND MARKERS         | F.A.P.                                            | SECTION                        | COUNTY | TOTAL SH<br>SHEETS N | IEET |
| c:\pw_work\PWIDOT\SHERERJM\dØ109813\d5 | Ø768-sht-details.dgn        | DRAWN -    | REVISED - 09/2009 - KJT |                              |        | (RURAL & URBAN APPLICATIONS)         | 676                                               | (9-1,9)RS                      | MCLEAN | 81                   | 78   |
|                                        | PLOT SCALE = 40.0000 '/ IN. | CHECKED -  | REVISED -               | DEPARTMENT OF TRANSPORTATION |        |                                      |                                                   | CONTRACT NO. 70768             |        |                      |      |
|                                        | PLOT DATE = 2/24/2010       | DATE -     | REVISED -               |                              | SCALE: | SHEET NO. 3 OF 4 SHEETS STA. TO STA. | FED. ROAD DIST. NO.   ILLINOIS   FED. AID PROJECT |                                |        |                      |      |