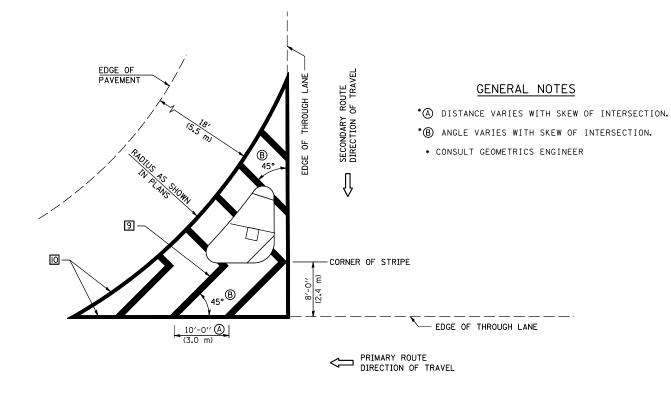

## GENERAL NOTES

- 1. WHEN MEDIANS ARE PRESENT, PAVEMENT MARKINGS ARE TO BE PLACED ADJACENT TO MEDIANS.
- SOME OF THE INFORMATION INCLUDED WITH THIS DETAIL MAY NOT BE APPLICABLE TO THIS IMPROVEMENT.
- PAVEMENT MARKINGS ARE TO BE EXTENDED THROUGH OMISSIONS WHEN APPLICABLE.
- 4. A STRIPING KEY IS AVAILABLE ELSEWHERE AND SHALL BE SHOWN WHERE THE QUANTITIES ARE LISTED.
- 5. FINAL PAVEMENT MARKINGS SHALL BE IN PLACE PRIOR TO PLACING ANY RAISED REFLECTIVE PAVEMENT MARKERS.
- 6. THE FOLLOWING CRITERIA SHALL BE USED FOR SELECTING THE DIAGONAL PAVEMENT MARKING SPACING, <30 MPH USE 15' (<50 km/h USE 4.5 m) 30-45 MPH USE 20' (50-75 km/h USE 6.0 m) >45 MPH USE 30' (>75 km/h USE 9.0 m)