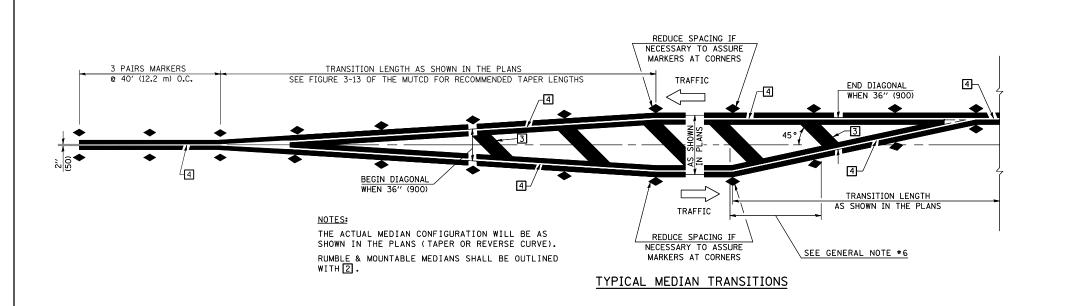

## GENERAL NOTES

- 1. WHEN MEDIANS ARE PRESENT, PAVEMENT MARKINGS ARE TO BE PLACED ADJACENT TO MEDIANS.
- SOME OF THE INFORMATION INCLUDED WITH THIS DETAIL MAY NOT BE APPLICABLE TO THIS IMPROVEMENT.
- PAVEMENT MARKINGS ARE TO BE EXTENDED THROUGH OMISSIONS WHEN APPLICABLE.
- 4. A STRIPING KEY IS AVAILABLE ELSEWHERE AND SHALL BE SHOWN WHERE THE QUANTITIES ARE LISTED.
- 5. FINAL PAVEMENT MARKINGS SHALL BE IN PLACE PRIOR TO PLACING ANY RAISED REFLECTIVE PAVEMENT MARKERS.
- 6. THE FOLLOWING CRITERIA SHALL BE USED FOR SELECTING THE DIAGONAL PAVEMENT MARKING SPACING, <30 MPH USE 15' (<50 km/h USE 4.5 m) 30-45 MPH USE 20' (50-75 km/h USE 6.0 m) >45 MPH USE 30' (>75 km/h USE 9.0 m)