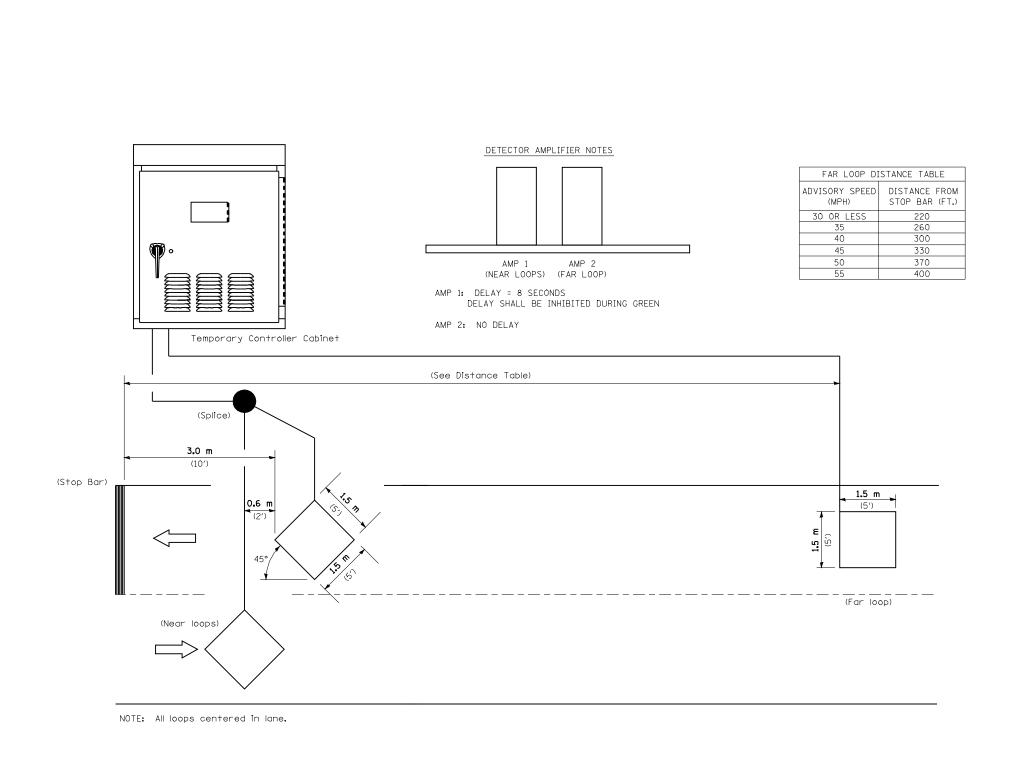

## INDUCTION LOOP DETECTOR

| FILE NAME =                             | USER NAME = coxte                  | DESIGNED - | REVISED - |                              | TEMPORARY BRIDGE TRAFFIC SIGNAL |                   |      | F.A.P.  | SEC.               | TION         | COUNTY            | TOTAL SHEET<br>SHEETS NO. |       |
|-----------------------------------------|------------------------------------|------------|-----------|------------------------------|---------------------------------|-------------------|------|---------|--------------------|--------------|-------------------|---------------------------|-------|
| c:\pw_work\PWIDOT\COXTE\d0183107\D672D4 | 4-sht-staging.dgn                  | DRAWN -    | REVISED - | STATE OF ILLINOIS            | LOOP PLACEMENT DETAIL           |                   |      |         | 751                | D6 BRIDGE F  | REPAIR 2009       | PIKE                      | 22 11 |
|                                         | PLOT SCALE = 40.00000 '/ IN.       | CHECKED -  | REVISED - | DEPARTMENT OF TRANSPORTATION | LOUI I LAGERILITI DEIAIL        |                   |      |         | CONTRACT NO. 72D44 |              |                   |                           |       |
|                                         | PLOT DATE = Feb-10-2010 01:52:27PM | DATE -     | REVISED - | SCAL                         | SCALE: NONE SHEET N             | NO. 1 OF 1 SHEETS | STA. | TO STA. | FED. RO            | AD DIST. NO. | ILLINOIS FED. AID | PROJECT                   |       |