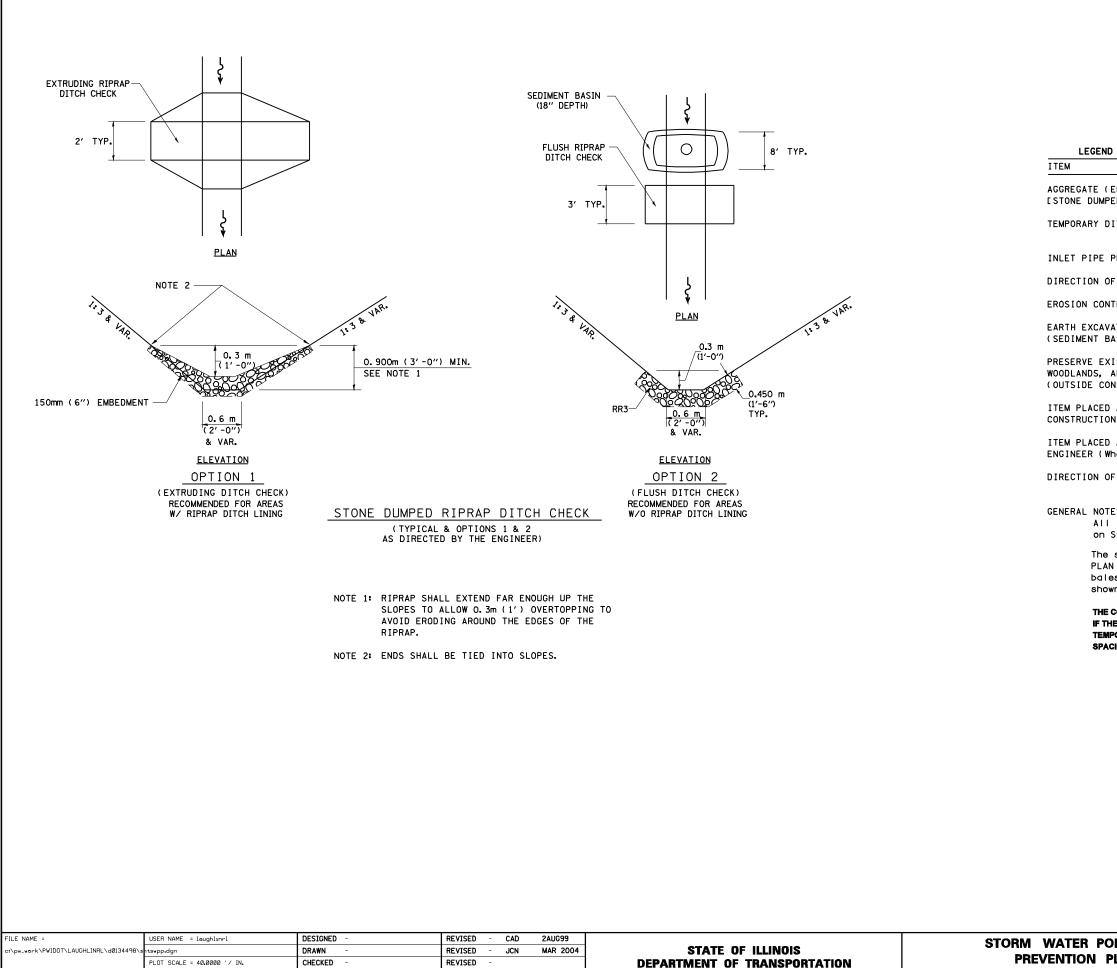

PLOT DATE = Mar-31-2009 07:52:58AM

DATE

REVISED

TRANSPORTATION SCALE: SHEET NO. 4 OF 12 SHEETS

SHEET NO. 4 OF 12 SHEET

| LEGEND FOR STORM WATER POLLUTION PREVENTION PLAN                                                                                                                                                                         |                                         |
|--------------------------------------------------------------------------------------------------------------------------------------------------------------------------------------------------------------------------|-----------------------------------------|
|                                                                                                                                                                                                                          | SYMBOL                                  |
| EGATE (EROSION CONTROL)<br>NE DUMPED RIPRAP DITCH CHECKS: Height = 0.6m (2′) ]                                                                                                                                           | -                                       |
| ORARY DITCH CHECKS                                                                                                                                                                                                       | -\$-                                    |
| T PIPE PROTECTION (I&PP)                                                                                                                                                                                                 | $\Leftrightarrow$                       |
| CTION OF DITCH FLOW -                                                                                                                                                                                                    | -~>                                     |
| ION CONTROL FENCE                                                                                                                                                                                                        | ~~~~~~~~~~~~~~~~~~~~~~~~~~~~~~~~~~~~~~~ |
| H EXCAVATION FOR EROSION CONTROL<br>IMENT BASINS)                                                                                                                                                                        | $\bigcirc$                              |
| ERVE EXISTING TREES,<br>LANDS, AND UNDERSTORY<br>SIDE CONSTRUCTION LIMITS)                                                                                                                                               |                                         |
| PLACED AT BEGINNING OF<br>TRUCTION (Requirement)                                                                                                                                                                         | * ITEM *                                |
| PLACED AS DIRECTED BY<br>NEER (When required by situation)                                                                                                                                                               | ITEM                                    |
| CTION OF OVERLAND FLOW                                                                                                                                                                                                   |                                         |
| RAL NOTES:<br>All items shall be constructed as shown on this<br>on Standard 280001, and as directed by the Engin                                                                                                        |                                         |
| The symbology on the STORM WATER POLLUTION PREVEN<br>PLAN sheets does not represent the size or quanti<br>bales, for number of bales refer to details and r<br>shown on this sheet and/or as directed by the Eng         | ity of<br>notes                         |
| THE CONTRACTOR SHALL INSTALL DITCH CHECKS AS DIRECTED BY TH<br>IF THE ENGINEER ELECTS TO UTILIZE FLUSH RIPRAP DITCH CHECKS IN<br>TEMPORARY DITCH CHECKS AS SHOWN ON THE FOLLOWING PLAN SHE<br>SPACING SHOULD BE DOUBLED. | LIEU OF                                 |