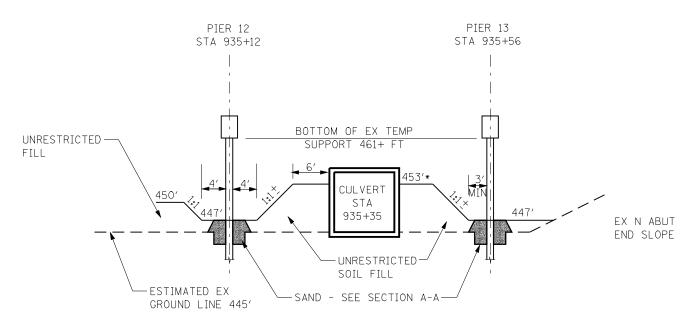

## STAGE I FILL SECTION AT PIERS 12 & 13 & AT NEW CULVERT

\* FILL HEIGHT MAY BE INCREASED AS HEADROOM ALLOWS TOP OF SLOPE LINES SHOWN ON THE STAGE I SECTIONS AT PIERS 12 & 13 STILL APPLY.

SCALE:

SECTION THROUGH CULVERT FILL -- STA 935+35