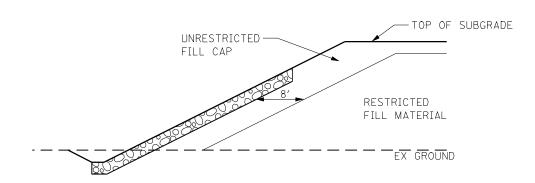

## CAPPING RESTRICTED FILL

NOTE: IF NO RIPRAP IS PROPOSED, THE 8' UNRESTRICTED SOIL CAP SHOULD BE MEASURED FROM THE PROPOSED SLOPE FACE.