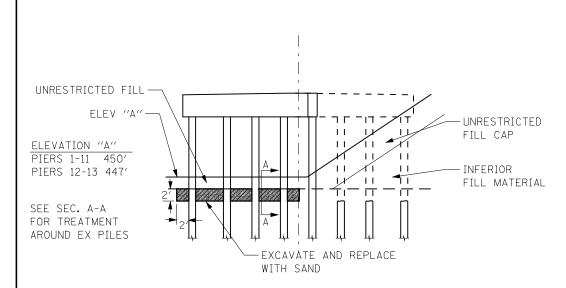

## STAGE I FILL STA 929+89 TO STA 936+01

NOTE: THE MAXIMUM FILL ELEVATION "A" BENEATH
STAGE I TRAFFIC IS REQUIRED TO PREVENT DOWNDRAG INDUCED
FAILURE OF THE EXISTING PILES.

EXISTING PILES SHALL BE REMOVED TO 2 FT BELOW THE EXISTING GROUND LINE.