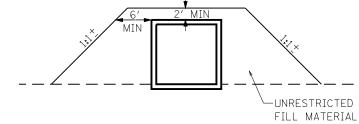

## CAPPING RESTRICTED FILL

NOTE: IF NO RIPRAP IS PROPOSED, THE 8' UNRESTRICTED SOIL CAP SHOULD BE MEASURED FROM THE PROPOSED SLOPE FACE.