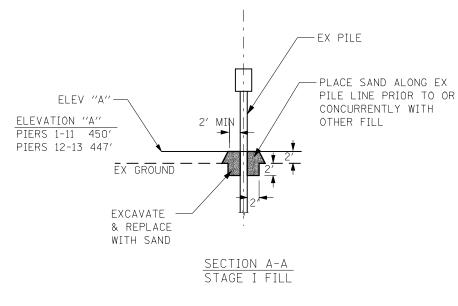

## STAGE I FILL STA 929+89 TO STA 936+01

NOTE: THE MAXIMUM FILL ELEVATION "A" BENEATH
STAGE I TRAFFIC IS REQUIRED TO PREVENT DOWNDRAG INDUCED
FAILURE OF THE EXISTING PILES.

EXISTING PILES SHALL BE REMOVED TO 2 FT BELOW THE EXISTING GROUND LINE.