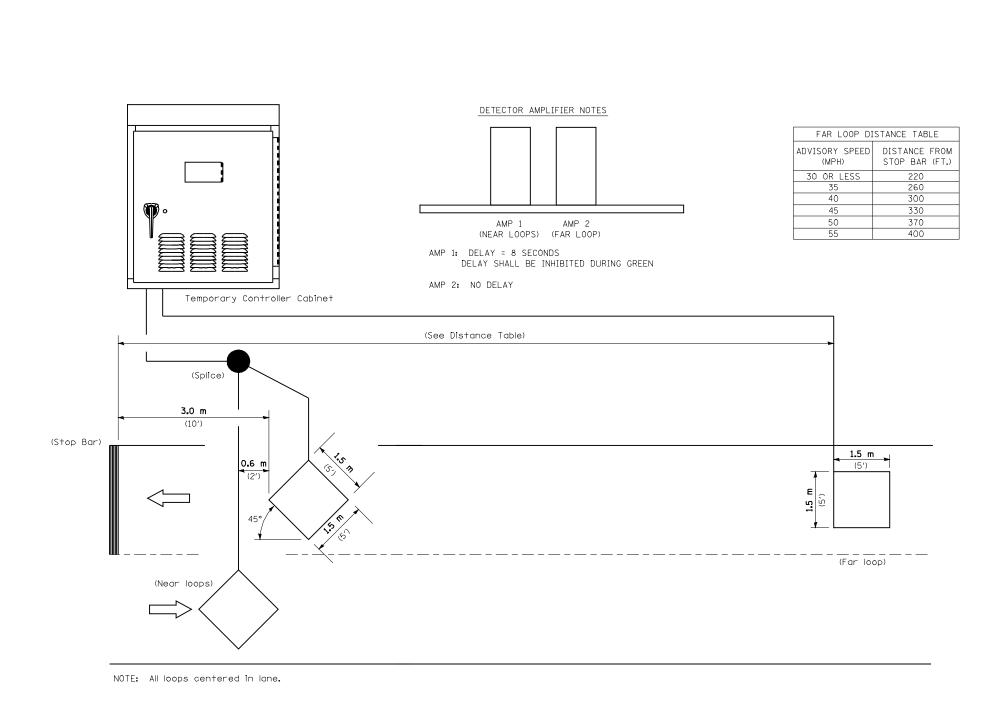

## INDUCTION LOOP DETECTOR

## BRIDGE TEMP SIGNAL.DGN

| FILE NAME =                             | USER NAME = laughlinrl             | DESIGNED - KDA | REVISED - |                              | TEMPORARY BRIDGE TRAFFIC SIGNAL |           |    |        |      | Δ1      | F.A.P.    | SECTION            | (           |          | TOTAL SHEE |
|-----------------------------------------|------------------------------------|----------------|-----------|------------------------------|---------------------------------|-----------|----|--------|------|---------|-----------|--------------------|-------------|----------|------------|
| c:\pw_work\PWIDOT\LAUGHLINRL\dØ134498\8 | -idge_Temp_Signal.dgn              | DRAWN - KDA    | REVISED - | STATE OF ILLINOIS            | LOOP PLACEMENT DETAIL SH