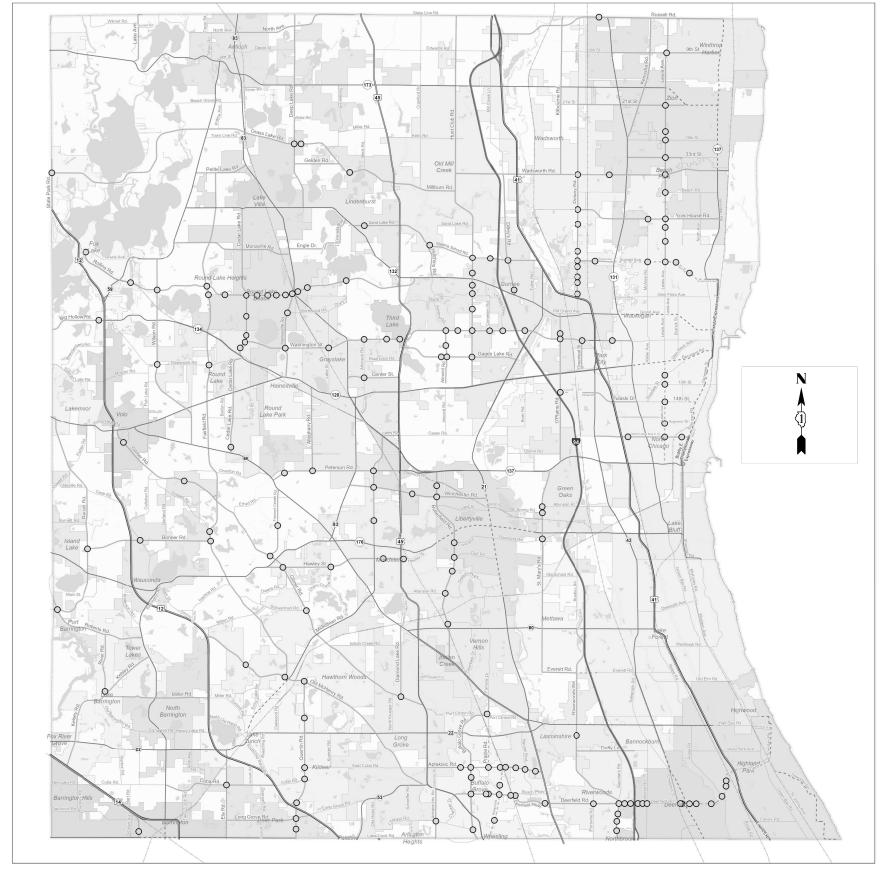

# LOCATION MAP

PROJECT LOCATION (LCDOT OWNED SIGNAL)
 SEE SHEET 4 FOR INTERSECTION LIST

SCALE:

LakeCounty
Division of Transportation

 USER NAME = HD24330
 DESIGNED REVISED 

 DRAWN REVISED 

 PLOT SCALE =
 CHECKED REVISED 

 PLOT DATE = 2/17/2020
 DATE REVISED

STATE OF ILLINOIS
DEPARTMENT OF TRANSPORTATION

| LOCATION                                                      | Quantity<br>(EACH) |
|---------------------------------------------------------------|--------------------|
| Alleghany Rd & Peterson Rd                                    | 10                 |
| Almond Rd & Gages Lake Rd                                     | 8                  |
| Almond Rd & Julie Ln/Warren HS                                | 8                  |
| Almond Rd & Washington St                                     | 8                  |
| Aptakisic Rd & Barday Blvd                                    | 8                  |
| Aptakisic Rd & Bond St                                        | 6                  |
| Aptakisic Rd & Brandywyn Ln                                   | 8                  |
| Aptakisic Rd & Buffalo Grove Rd                               | 8                  |
| Aptakisic Rd & Leider Ln/Schelter Rd                          | 8                  |
| Aptakisic Rd & Parkway Dr                                     | 8                  |
| Aptakisic Rd & Prairie Rd                                     | 6                  |
| Aptakisic Rd & Weiland Rd                                     | 6                  |
| Arlington Heights Rd & Checker Dr                             | 8                  |
| Big Hollow Rd & Frontage Rd                                   | 8                  |
| Bonner Rd & Darrell Rd                                        | 6                  |
| Bonner Rd & Fairfield Rd                                      | 6                  |
| Bonner Rd & Old Rand Rd                                       | 8                  |
| Buffalo Grove Rd & Deerfield Pkwy                             | 8                  |
| Buffalo Grove Rd & Old Checker Rd                             | 8                  |
| Buffalo Grove Rd & Port Clinton Rd                            | 6                  |
| Buffalo Grove Rd & Thompson Rd                                | 8                  |
| Butterfield Rd & Allanson Rd                                  | 12                 |
| Butterfield Rd & Crane Blvd                                   | 8                  |
| Butterfield Rd & Golf Rd                                      | 8                  |
| Butterfield Rd & Hawthorn Pkwy                                | 8                  |
| Butterfield Rd & Huntington Dr                                | 8                  |
| Butterfield Rd & Virginia Ave/St William Dr                   | 8                  |
| Butterfield Rd & Winchester Rd                                | 8                  |
| Cedar Lake Rd & Amarias Dr                                    | 6                  |
| Cedar Lake Rd & Clarendon Rd                                  | 10                 |
| Cedar Lake Rd & Hart Rd                                       | 6                  |
| Cedar Lake Rd & Rollins Rd                                    | 8                  |
| Cedar Lake Rd & Rosedale Rd                                   | 8                  |
| Cedar Lake Rd & Washington St                                 | 13                 |
| Center St & Atkinson Rd                                       | 8                  |
| Cuba Rd & Ela Rd                                              | 8                  |
| Darrell Rd & Roberts Rd                                       | 8                  |
| Deep Lake Rd & Grass Lake Rd                                  | 8                  |
| Deerfield Pkwy & Buffalo Grove Fire Station                   | 6                  |
| Deerfield Pkwy & Busch Pkwy                                   | 7                  |
| Deerfield Pkwy & Commerce Ct                                  | 8                  |
| Deerfield Pkwy & Highland Grove Dr                            | 8                  |
| Deerfield Pkwy & Weiland Rd                                   | 8                  |
| Deerfield Pkwy & Woodmans                                     | 14                 |
| Deerfield Rd & Carlisle Ave-Heather Rd                        | 11                 |
|                                                               |                    |
| Deerfield Rd & Deerfield Square Deerfield Rd & Jewel Entrance | 8                  |
|                                                               |                    |
| Deerfield Rd & Kenton Rd-Kipling Pl                           | 10                 |
| Deerfield Rd & Castlewood Ln                                  | 8                  |
| Deerfield Rd & Parkway North                                  | 8                  |

| LOCATION                                      | Quantity<br>(EACH) |
|-----------------------------------------------|--------------------|
| Deerfield Rd & Portwine Rd                    | 8                  |
| Deerfield Rd & Richfield Rd                   | 10                 |
| Deerfield Rd & Ridge Rd                       | 10                 |
| Deerfield Rd & Robert York Ave                | 9                  |
| Deerfield Rd & Rosemary Ter                   | 10                 |
| Deerfield Rd & Saunders Rd/Riverwoods Rd      | 8                  |
| Deerfield Rd & Wilmot Rd                      | 8                  |
| Delany Rd & Continental Dr                    |                    |
| Delany Rd & Gent Dr                           |                    |
| Delany Rd & Grove Ave                         |                    |
| Delany Rd & Porett Dr                         |                    |
| Delany Rd & Ryan Rd                           |                    |
| Delany Rd & St Paul Ave                       |                    |
| Delany Rd & Sunset Ave                        |                    |
| Delany Rd & Wadsworth Rd                      |                    |
| Delany Rd & York House Rd                     |                    |
| Diamond Lake Rd & Gilmer Rd                   |                    |
| Dilley's Rd & Pinewood Rd/Nations Dr          | 10                 |
| Dilley's Rd & Stearns School Rd               |                    |
| Fairfield Rd & Gossell Rd                     |                    |
| Fairfield Rd & Lake Shore Dr                  |                    |
| Fairfield Rd & Nippersink Rd                  |                    |
| Fairfield Rd & Old McHenry Rd                 |                    |
| Fairfield Rd & Rollins Rd                     |                    |
| Fremont Center Rd & Fremont Schools           |                    |
| Fremont Center Rd & Gilmer Rd                 |                    |
| Gages Lake Rd & Hunt Club Rd                  |                    |
| Gages Lake Rd & Mill Rd                       |                    |
| Gilmer Rd & Ellis Dr                          |                    |
| Gilmer Rd & Hawley St                         |                    |
| Gilmer Rd & Liberty Lakes Blvd                |                    |
| Gilmer Rd & Schwerman Rd                      |                    |
| Golf Rd & Jackson St                          |                    |
| Golf Rd & Yeoman St                           |                    |
| Grass Lake Rd & Beck Rd (South)               |                    |
| Grass Lake Rd & Eagle Way (Lakes High School) |                    |
| Grass Lake Rd & State Park Rd                 |                    |
| Greenleaf St & Washington St                  |                    |
| Hainesville Rd & Rollins Rd                   | 1                  |
| Hainesville Rd & Shorewood Dr                 |                    |
| Hainesville Rd & Washington St                |                    |
| Hart Rd & Barrington H.S                      |                    |
| Hawley St & California Ave                    | 1                  |
| Hawley St & Chevy Chase Rd                    |                    |
| Hawley St & Seymour St                        | 1                  |
| Hunt Club Rd & Dada Dr                        |                    |
| Hunt Club Rd & Grand Hunt Dr                  | 1                  |
| Hunt Club Rd & Orchard Valley Dr              | 1                  |
| Hunt Club Rd & Stearns School Rd              |                    |
| Hunt Club Rd & Washington St                  |                    |

| LOCATION                                              | Quantity<br>(EACH) |
|-------------------------------------------------------|--------------------|
| Hunt Club Rd & Westbrook Ln (Wal-Mart)                | 8                  |
| Hutchins Rd & Stearns School Rd                       | 6                  |
| I-94 & Deerfield Rd OFF RAMP                          | 8                  |
| I-94 & Deerfield Rd ON RAMP                           | 4                  |
| Kelsey Rd & River Rd                                  | 8                  |
| Lewis Ave & 10th St                                   | 8                  |
| Lewis Ave & 14th St                                   | 8                  |
| Lewis Ave & 21st St                                   | 8                  |
| Lewis Ave & 27th St                                   | 10                 |
| Lewis Ave & 29th St                                   | 10                 |
| Lewis Ave & 33rd St                                   | 10                 |
| Lewis Ave & 9th St                                    | 8                  |
| Lewis Ave & Argonne Dr                                | 8                  |
| Lewis Ave & Ballentine St                             | 6                  |
| Lewis Ave & Beach Rd                                  | 8                  |
| Lewis Ave & Dugdale Rd                                | 10                 |
|                                                       | 4                  |
| Lewis Ave & Lyons Bike Path                           |                    |
| Lewis Ave & MLK Jr. Dr                                | 8                  |
| Lewis Ave & Sunset Ave/Golf Rd                        | 8                  |
| Lewis Ave & Wadsworth Rd                              | 8                  |
| Lewis Ave & York House Rd                             | 8                  |
| Long Grove Rd & Quentin Rd                            | 8                  |
| Midlothian Rd & Mundelein Park District (Keith Mione) | 6                  |
| Midlothian Rd & Old McHenry Rd                        | 8                  |
| Midlothian Rd & Peterson Rd                           | 14                 |
| Midlothian Rd & Winchester Rd                         | 8                  |
| MLK Jr. Dr & Abbott Dr                                | 6                  |
| MLK Jr. Dr & Commonwealth Ave                         | 8                  |
| Old McHenry Rd & Abbey Glenn Dr                       | 8                  |
| Old Mchenry Rd & Quentin Rd                           | 8                  |
| O'Plaine Rd & Brookhaven Rd                           | 8                  |
| O'Plaine Rd & McGaw Rd                                | 6                  |
| O'Plaine Rd & Washington St                           | 12                 |
| Peterson Rd & Behm Ln                                 | 6                  |
| Quentin Rd & E Cuba Rd                                | 8                  |
| Quentin Rd & Ensell Rd                                | 8                  |
| Quentin Rd & Rue Royale (Field Pkwy)                  | 8                  |
| Quentin Rd & W Cuba Rd                                | 8                  |
| Quentin Rd & White Pine Rd                            | 13                 |
| Riverwoods Rd & Yorkshire Rd                          | 6                  |
| Rollins Rd & Civic Center Way (fmr Mallard Creek Dr)  | 8                  |
| Rollins Rd & Clarendon Dr/East End Rd                 | 8                  |
| Rollins Rd & Drury Ln                                 | 6                  |
| Rollins Rd & Grand Ave                                | 8                  |
| Rollins Rd & Hook Dr                                  | 6                  |
| Rollins Rd & Lotus Dr                                 | 8                  |
| Rollins Rd & Nicole Ln                                | 8                  |
| Rollins Rd & Orchard Ln                               | 6                  |
| Rollins Rd & Orchard En Rollins Rd & Plaza Dr         | 12                 |
|                                                       |                    |
| Rollins Rd & Washington Ave                           | 8                  |

SCALE:

SHEET

| LOCATION                            |        |
|-------------------------------------|--------|
|                                     | (EACH) |
| Rollins Rd & Wilson Rd              | 8      |
| Russell Rd & Trumpet Dr             | (      |
| Sand Lake Rd & Beck Rd              | E      |
| Saunders Rd & Baxter Pkwy           | 8      |
| Saunders Rd & Discover Way          | 14     |
| Saunders Rd & Parkway North         | 6      |
| St. Mary's Rd & Atkinson Rd         | 8      |
| St. Mary's Rd & Oak Spring Rd       | (      |
| St. Mary's Rd & Old Rockland Rd     | 3      |
| Stearns School Rd & North Creek Dr  | (      |
| Sunset Ave & McAree Rd              | 8      |
| Sunset Ave & Northwestern Ave       | 8      |
| Wadsworth Rd & Cambridge Blvd       | (      |
| Washington St & Atkinson Rd         | 3      |
| Washington St & Cemetery Rd         | 3      |
| Washington St & Lake St             | 3      |
| Washington St & Lancer Ln (CLC)     | 12     |
| Washington St & Mainsail Dr         | 3      |
| Washington St & Six Flags Dr        | 6      |
| Washington St & Teske Blvd          | (      |
| Washington St & Tri-State Pkwy      | 9      |
| Washington St & White Oak I n       |        |
| Weiland Rd & Aptakisic Tripp School |        |
| Weiland Rd & Pauline Ave            | 8      |
| Wilson Rd & Nippersink Rd           | 3      |
| Winchester Rd & Technology Way      |        |
| York House Rd & McAree Rd           | 8      |