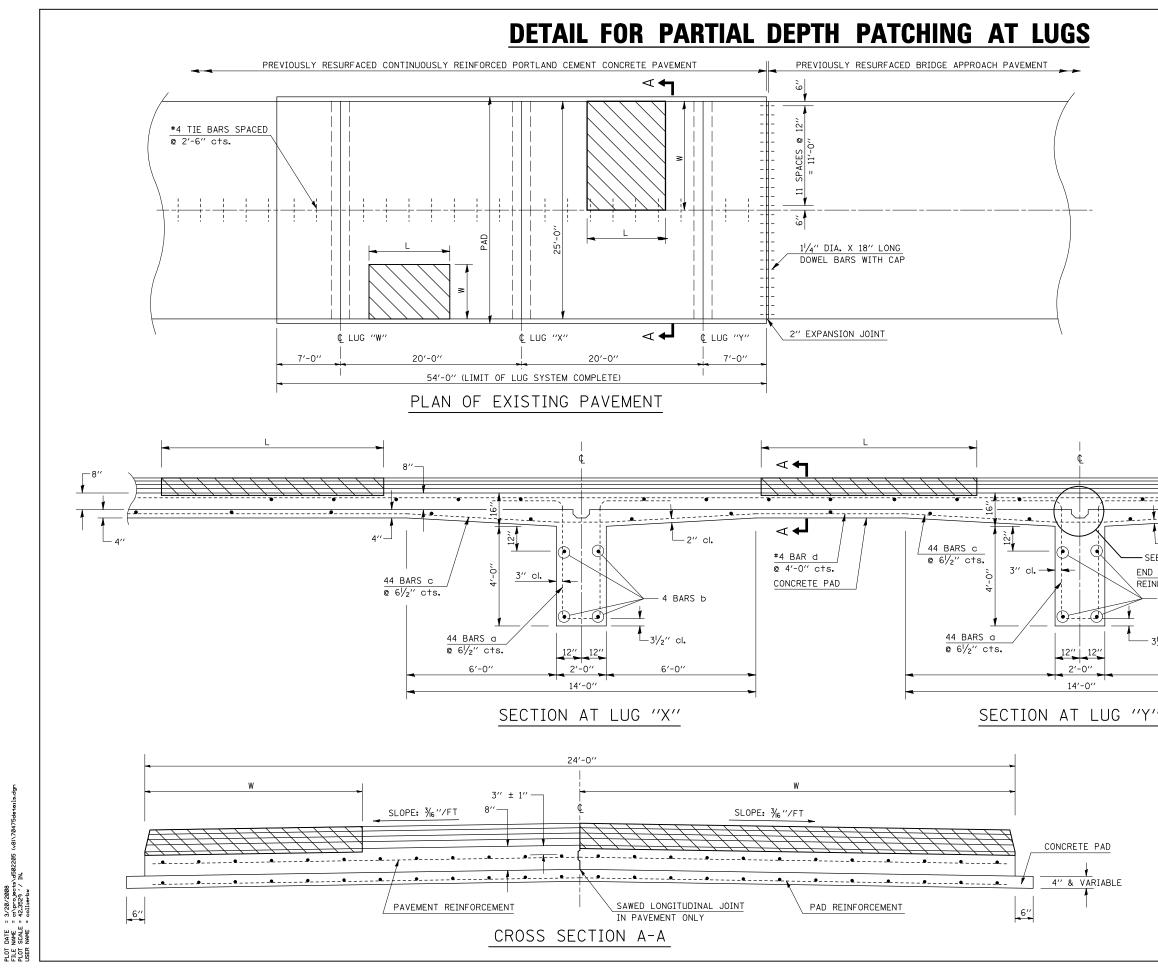

|                                                           |                      |                       |                  | T NO 7043                         |   |
|-----------------------------------------------------------|----------------------|-----------------------|------------------|-----------------------------------|---|
|                                                           | F.A.I.               | CECTION               |                  | T NO. 7047<br>TOTAL SHEE          |   |
|                                                           | F.A.I.<br>RTE.<br>74 | SECTION<br>(20-1)RS-2 | COUNTY<br>DEWITT | TOTAL SHEE<br>SHEETS NO.<br>97 55 |   |
|                                                           | 14                   | (20-1)#3-2            | DEWITT           | 97 55                             | - |
|                                                           |                      |                       |                  |                                   |   |
|                                                           |                      |                       |                  |                                   |   |
|                                                           |                      |                       |                  |                                   |   |
|                                                           |                      |                       |                  |                                   |   |
|                                                           |                      |                       |                  |                                   |   |
| DETAIL NOTES:                                             |                      |                       |                  |                                   |   |
| PAVEMENT SHALL BE MILLED A                                |                      | ,,                    |                  |                                   |   |
| INTO THE EXISTING CRC PAVE                                |                      |                       |                  |                                   |   |
| MATERIAL SHALL BE REMOVED                                 |                      |                       |                  |                                   |   |
|                                                           |                      |                       |                  |                                   |   |
| THE WORK REQUIRED TO CONS                                 |                      |                       |                  |                                   |   |
| DEPTH PATCH SHALL BE IN AC<br>PAID FOR AS SPECIFIED IN TH |                      |                       |                  |                                   |   |
| ENTITLED - PAVEMENT PATCHI                                |                      |                       |                  |                                   |   |
|                                                           |                      |                       |                  |                                   |   |
|                                                           |                      |                       |                  |                                   |   |
| PAVEMENT REMOV                                            | /ΔΙ                  |                       |                  |                                   |   |
| (SPECIAL)                                                 | =                    |                       |                  |                                   |   |
|                                                           |                      |                       |                  |                                   |   |
| SEE SCHEDULE OF QUANTITIES                                | (SHEET 13) EOD       |                       |                  |                                   |   |
| LOCATIONS AND DIMENSIONS.                                 | SHEET ISFUR          |                       |                  |                                   |   |
|                                                           |                      |                       |                  |                                   |   |
|                                                           |                      |                       |                  |                                   |   |
|                                                           |                      |                       |                  |                                   |   |
|                                                           |                      |                       |                  |                                   |   |
|                                                           |                      |                       |                  |                                   |   |
|                                                           |                      |                       |                  |                                   |   |
|                                                           |                      |                       |                  |                                   |   |
|                                                           |                      |                       |                  |                                   |   |
|                                                           |                      |                       |                  |                                   |   |
|                                                           |                      |                       |                  |                                   |   |
|                                                           | /                    |                       |                  |                                   |   |
|                                                           |                      |                       |                  |                                   |   |
|                                                           | )                    |                       |                  |                                   |   |
| L <u>N</u>                                                | /                    |                       |                  |                                   |   |
| •                                                         |                      |                       |                  |                                   |   |
|                                                           |                      |                       |                  |                                   |   |
| EE DETAIL                                                 |                      |                       |                  |                                   |   |
| O OF LONGITUDINAL                                         |                      |                       |                  |                                   |   |
| A PARS D                                                  | _                    |                       |                  |                                   |   |
| – 4 BARS b                                                |                      | $\pm$                 |                  |                                   |   |
|                                                           | <i>[</i>             | -+                    | <b>`</b>         |                                   |   |
| 3/6// 01                                                  |                      |                       | <i>.</i> \       |                                   |   |
| 3 <sup>1</sup> /2" cl.                                    |                      |                       | 4                |                                   |   |
| 6'-0''                                                    | 4                    |                       | ]                |                                   |   |
|                                                           |                      | <u> </u>              | /                |                                   |   |
|                                                           | $\sim$               | <u> </u>              |                  |                                   |   |
| 11                                                        |                      | 8                     |                  |                                   |   |
| ,,                                                        |                      |                       |                  |                                   |   |
|                                                           | DF                   | TAIL                  |                  |                                   |   |
|                                                           |                      |                       |                  |                                   |   |
|                                                           | (TYPICA              | _ AT LUGS             | 5)               |                                   |   |
|                                                           |                      |                       |                  |                                   |   |
|                                                           |                      |                       |                  |                                   |   |
|                                                           |                      |                       |                  |                                   |   |
|                                                           |                      |                       |                  |                                   |   |
|                                                           |                      |                       |                  |                                   |   |
|                                                           |                      |                       |                  |                                   |   |
|                                                           | ILLINOIS DE          | PARTMENT OF           | TRANSPORT        | ATION                             |   |
|                                                           |                      | DETAIL                |                  |                                   |   |
|                                                           | PARTIAL D            |                       |                  | LUGS                              |   |
|                                                           | -                    | F.A.I. ROUT           |                  |                                   |   |
|                                                           |                      | ECTION (20            |                  |                                   |   |
|                                                           | 3                    | DEWITT CO             |                  |                                   |   |
|                                                           | SCALE: NONE          | 52                    | DRAWN BY         | : CADD                            |   |
|                                                           | DATE: 03-10-08       |                       | CHECKED          | вү                                |   |
|                                                           |                      |                       |                  |                                   | - |