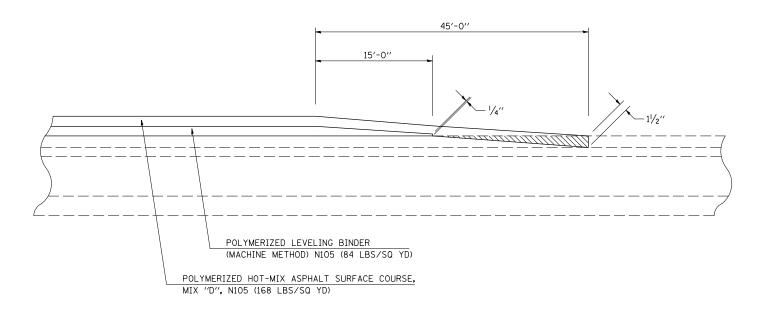

## DETAIL FOR HOT-MIX ASPAHALT SURFACE REMOVAL-BUTT JOINT AT INTERCHANGE RAMPS

RAMP A STATION 121+15.00 TO STATION 121+60.00 RAMP B STATION 201+55.00 TO STATION 202+00.00 RAMP C STATION 319+45.00 TO STATION 319+90.00 RAMP D STATION 401+32.00 TO STATION 401+77.00

HOT-MIX ASPHALT SURFACE REMOVAL - BUTT JOINT