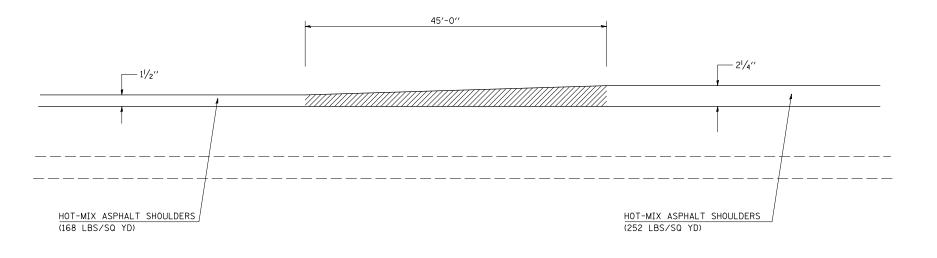

## DETAIL FOR HOT-MIX ASPAHALT SHOULDER TRANSITION AT INTERCHANGE RAMPS, 1 1/2" - 2 1/4"

RAMP A STATION 856+44.90 TO STATION 856+89.90 RAMP B STATION 835+29.53 TO STATION 835+74.53 RAMP C STATION 835+81.00 TO STATION 836+26.00 RAMP D STATION 857+10.70 TO STATION 857+55.70

NOT TO SCALE

TRANSITION FROM 11/2" - 21/4"

ILLINOIS DEPARTMENT OF TRANSPORTATION DETAIL FOR HMA SURFACE REMOVAL-BUTT JOINT

AND HMA SHOULDER TRANSITION F.A.I. ROUTE 74

SECTION (20-1)RS-2 DEWITT COUNTY DRAWN BY: CADD SCALE: NONE DATE: 01-03-07