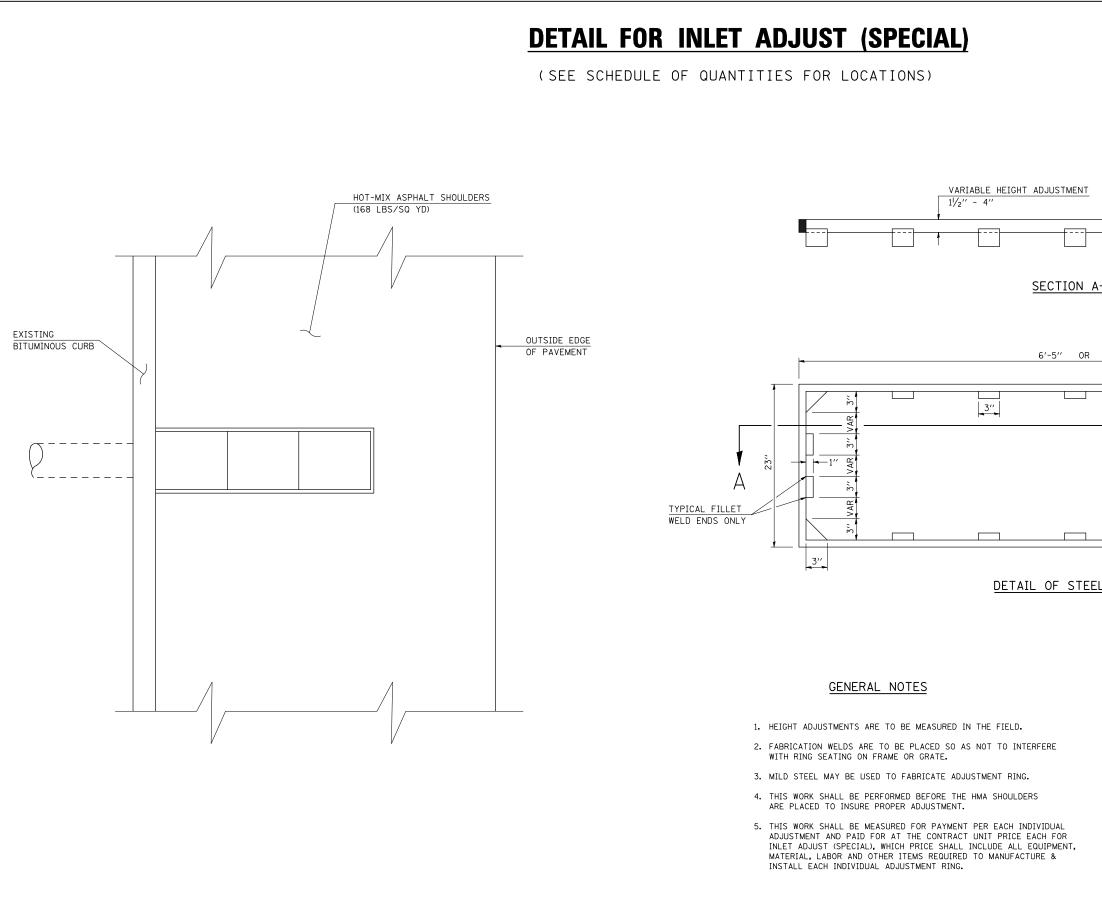

IN.

PLOT DATE = 3/2 FILE NAME = c1/2 PLOT SCALE = 42.3 USER NAME = co1

|          |    |        | F.A.I.                                          |                   |                                                | TOTAL SHEET                        |
|----------|----|--------|-------------------------------------------------|-------------------|------------------------------------------------|------------------------------------|
|          |    |        | INTE:                                           | CTION<br>-1)RS-2  | COUNTY<br>DEWITT                               | TOTAL SHEET<br>SHEETS NO.<br>97 63 |
|          |    |        |                                                 |                   |                                                |                                    |
|          |    |        |                                                 |                   |                                                |                                    |
|          |    |        |                                                 |                   |                                                |                                    |
|          |    |        |                                                 |                   |                                                |                                    |
|          |    |        |                                                 |                   |                                                |                                    |
|          |    |        |                                                 |                   |                                                |                                    |
|          |    |        |                                                 |                   |                                                |                                    |
|          |    |        |                                                 |                   |                                                |                                    |
|          |    |        |                                                 |                   |                                                |                                    |
|          |    |        | <b>→</b>   <b>→</b> -5⁄                         | / //<br>8         |                                                |                                    |
|          |    | 11/2"  | ¬    ´                                          | FLUSH             |                                                |                                    |
|          |    |        |                                                 | WELD              |                                                |                                    |
|          |    |        | <u>[] [] [] [] [] [] [] [] [] [] [] [] [] [</u> |                   |                                                |                                    |
|          |    | 21/2'' | 3"                                              | 5⁄8″ Х<br>NOTCH   | /2''                                           |                                    |
|          |    | 2/2    | <b>-ĭ-</b>   ⊂                                  | NOTCH             |                                                |                                    |
| <u>A</u> |    |        |                                                 |                   |                                                |                                    |
|          |    |        |                                                 |                   |                                                |                                    |
|          |    |        |                                                 |                   |                                                |                                    |
|          |    |        |                                                 |                   |                                                |                                    |
| 4'-4''   |    |        | . 1                                             |                   |                                                |                                    |
|          |    |        |                                                 |                   |                                                |                                    |
|          |    |        |                                                 |                   |                                                |                                    |
|          |    |        |                                                 |                   |                                                |                                    |
|          |    |        |                                                 |                   |                                                |                                    |
|          |    |        |                                                 |                   |                                                |                                    |
|          |    |        |                                                 |                   |                                                |                                    |
|          |    |        |                                                 | ^                 |                                                |                                    |
|          |    |        |                                                 | F                 | ١                                              |                                    |
|          |    |        |                                                 |                   |                                                |                                    |
|          |    |        |                                                 |                   |                                                |                                    |
|          |    |        |                                                 |                   |                                                |                                    |
|          |    |        |                                                 | L_1''             |                                                |                                    |
|          |    |        |                                                 |                   |                                                |                                    |
| FRAM     | ME |        |                                                 |                   |                                                |                                    |
|          |    |        |                                                 |                   |                                                |                                    |
|          |    |        |                                                 |                   |                                                |                                    |
|          |    |        |                                                 |                   |                                                |                                    |
|          |    |        |                                                 |                   |                                                |                                    |
|          |    |        |                                                 |                   |                                                |                                    |
|          |    |        |                                                 |                   |                                                |                                    |
|          |    |        |                                                 |                   |                                                |                                    |
|          |    |        |                                                 |                   |                                                |                                    |
|          |    |        |                                                 |                   |                                                |                                    |
|          |    |        |                                                 |                   |                                                |                                    |
|          |    |        |                                                 |                   |                                                |                                    |
|          |    |        |                                                 |                   |                                                |                                    |
|          |    |        |                                                 |                   |                                                |                                    |
|          |    |        |                                                 |                   |                                                |                                    |
|          |    |        | NOT                                             | TO SC/            | ЧЕ                                             |                                    |
|          |    | ILLINO | NOT<br>IS DEPARTI                               |                   |                                                | RTATION                            |
|          |    |        | IS DEPARTI                                      | MENT OF           | TRANSPOR                                       |                                    |
|          |    |        | IS DEPARTI                                      | MENT OF           | TRANSPOF                                       | RTATION<br>SPECIAL)                |
|          |    |        | IS DEPARTI                                      | MENT OF           | TRANSPOF                                       |                                    |
|          |    |        | IS DEPARTI<br>FOR IN<br>F.A.:<br>SECTI          | MENT OF           | TRANSPOF<br>DJUST (<br>E 74<br>-1)RS-2         |                                    |
|          |    |        | IS DEPARTI<br>FOR IN<br>F.A.:<br>SECTI<br>DEW   | MENT OF<br>LET AL | TRANSPOF<br>DJUST (<br>E 74<br>·1)RS-2<br>JNTY | SPECIAL)<br>BY: CADD               |