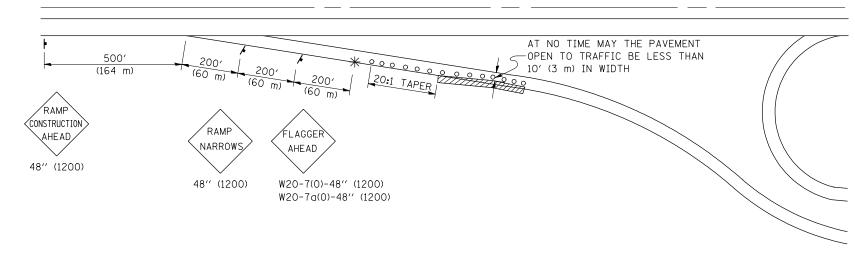

#### **APPLICATION NO. 1 DAY OPERATION ONLY PARTIAL RAMP CLOSURE**

# GENERAL NOTES

CONSTRUCTION OPERATIONS SHALL BE CONFINED TO AN AREA NARROW ENOUGH THAT A MINIMUM OF 10' (3 m) OF PAVEMENT SHALL BE OPEN TO TRAFFIC AT ALL TIMES.

FULL WIDTH PAVEMENT ON THE RAMPS SHALL BE OPEN TO TRAFFIC AT NIGHT.

WHEN NO WORK IS BEING PERFORMED, THE FLAGGER WILL NOT BE REQUIRED. IF THE FLAGGER IS NOT PRESENT, THE FLAGGER SIGNS SHALL BE REMOVED OR COVERED.

ALL SIGNS SHALL BE POST MOUNTED IF WORK IN THE AREA EXCEEDS FOUR DAYS OF DAYTIME OPERATIONS.

LONGITUDINAL DIMENSIONS MAY BE ADJUSTED SLIGHTLY TO FIT FIELD CONDITIONS.

ALL VEHICLES, EQUIPMENT, WORKERS (EXCEPT FLAGGER) AND THEIR ACTIVITIES ARE RESTRICTED AT ALL TIMES TO ONE SIDE OF THE PAVEMENT UNLESS OTHERWISE AUTHORIZED BY THE DISTRICT ENGINEER.

### SYMBOLS

- (APPLICATION NO. 1) TYPE I OR II BARRICADES OR DRUMS @ 50' (15 m) CTS.
- ♦ (APPLICATION NO. 2) TYPE I OR II BARRICADES OR DRUMS @ 25' (7.5 m) CTS. W/STEADY BURNING LIGHTS
- \* (APPLICATION NO. 1) FLAGGER PLACED AS DIRECTED BY THE ENGINEER
- ▶ SIGN ON PORTABLE OR PERMANENT SUPPORT

WORK AREA

#### TYPICAL APPLICATIONS

PAVEMENT PATCHING PIPE UNDERDRAINS HMA RESURFACING

Traffic Control for all ramps shall be in accordance with the appropriate application of plan detail TRAFFIC CONTROL FOR RAMPS and will not be paid for separately, but shall be included in the contract lump sum prices for Traffic Control and Protection, Standard 701401 and Traffic Control and Protection, Standard 701406.