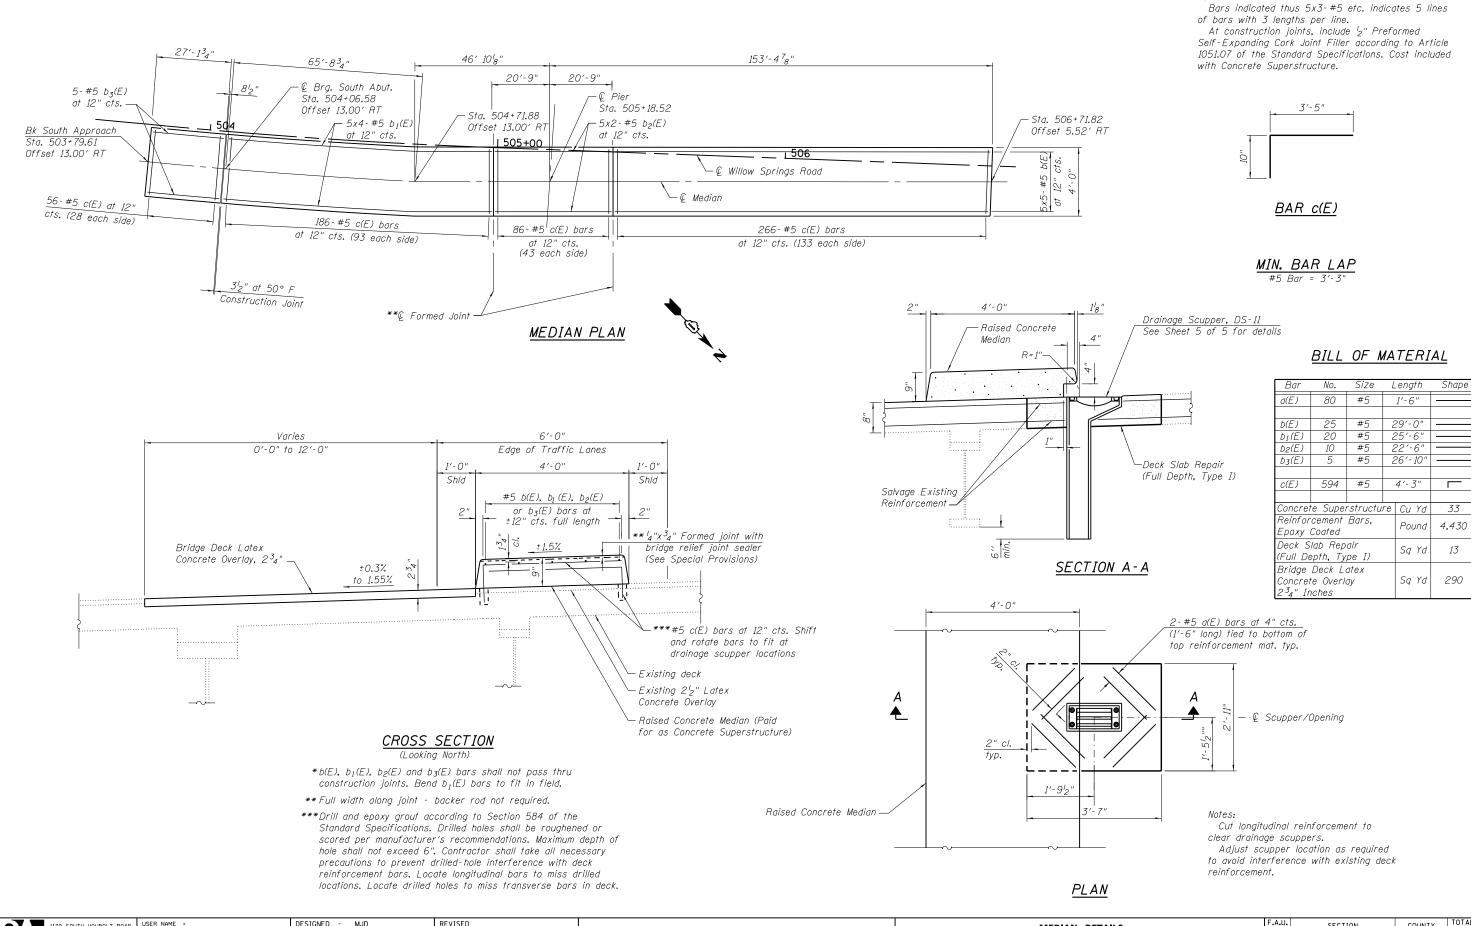

| 1170 SOUTH HOUBOLT ROAD<br>JOLIET, ILLINOIS 60431<br>(815) 744-4200<br>INCERP. NO. 184-001273 | USER NAME =  | DESIGNED - MJD | REVISED | STATE OF ILLINOIS<br>DEPARTMENT OF TRANSPORTATION | MEDIAN DETAILS          | F.A.U. SECTION | COUNTY TOTAL SHEET<br>SHEETS NO. |
|-----------------------------------------------------------------------------------------------|--------------|----------------|---------|---------------------------------------------------|-------------------------|----------------|----------------------------------|
|                                                                                               |              | CHECKED - DJW  | REVISED |                                                   | STRUCTURE NO. 016–0540  | 2697 B-N-5     | СООК 129 89