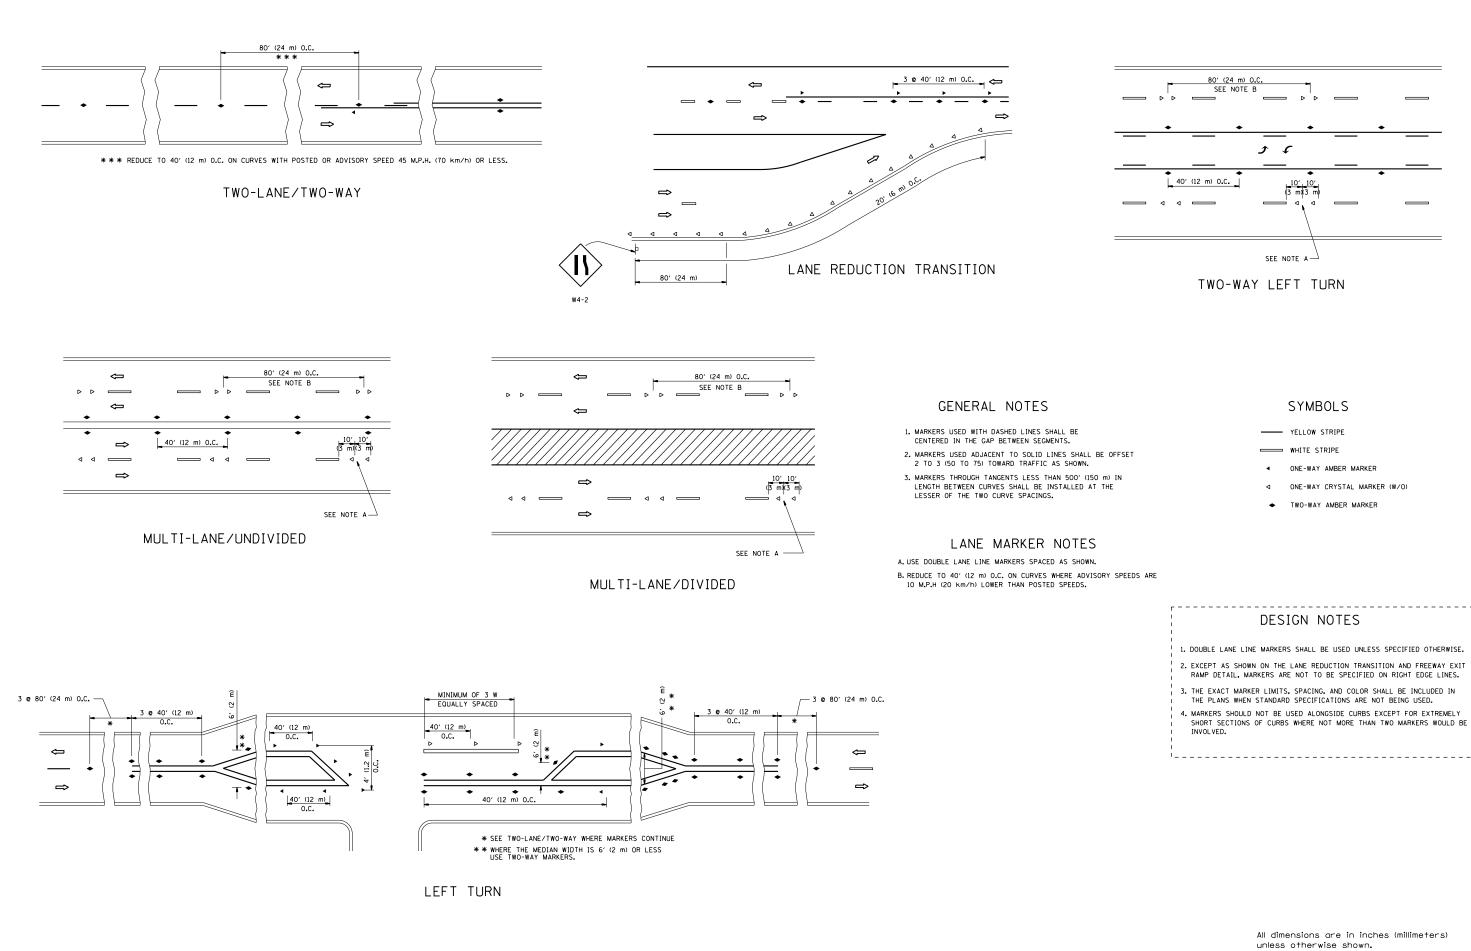

| FILE NAME =                            | USER NAME = Aumm              | DESIGNED - | REVISED - T. RAMMACHER 09-19-94 |                              | TYPICAL APPLICATIONS                                     |           | SECTION    | COUNTY TOTAL SHEET<br>SHEETS NO. |  |
|----------------------------------------|-------------------------------|------------|---------------------------------|------------------------------|----------------------------------------------------------|-----------|------------|----------------------------------|--|
| c:\pw_work\pwidot\aumm\d0382486\60Y07- | listStd.dgn                   | DRAWN -    | REVISED -T. RAMMACHER 03-12-99  | STATE OF ILLINOIS            |                                                          |           | 2014-021RS | СООК 24 18                       |  |
|                                        | PLOT SCALE = 100.0000 ' / in. | CHECKED -  | REVISED -T. RAMMACHER 01-06-00  | DEPARTMENT OF TRANSPORTATION | RAISED REFLECTIVE PAVEMENT MARKERS (SNOW-PLOW RESISTANT) |           | TC-11      | CONTRACT NO. 60Y07               |  |
|                                        | PLOT DATE = 4/3/2014          | DATE -     | REVISED - C. JUCIUS 09-09-09    |                              | SCALE: NONE SHEET NO. 1 OF 1 SHEETS STA. TO STA.         | FED. ROAD |            | 0. 1 ILLINOIS FED. AID PROJECT   |  |

4. MARKERS SHOULD NOT BE USED ALONGSIDE CURBS EXCEPT FOR EXTREMELY SHORT SECTIONS OF CURBS WHERE NOT MORE THAN TWO MARKERS WOULD BE INVOLVED.

| All dime | ensions | arei  | in ir | nches | (millimeters) |
|----------|---------|-------|-------|-------|---------------|
| unless   | otherw  | ise s | howr  | ٦.    |               |