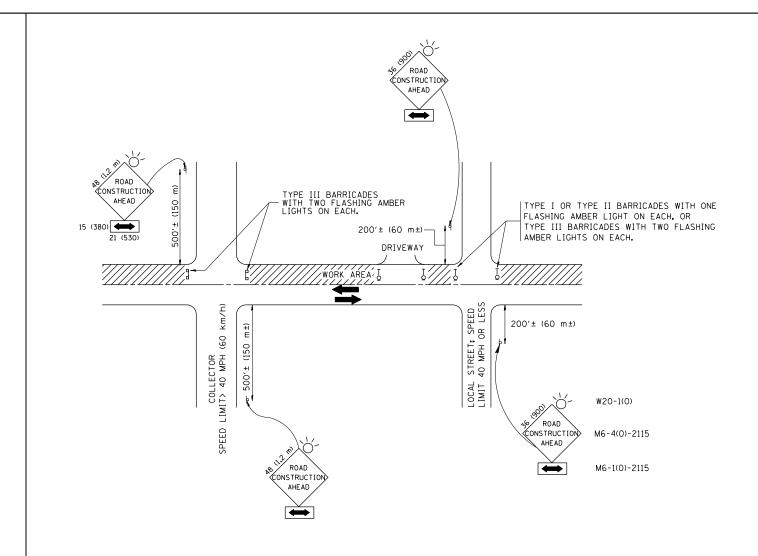

## TRAFFIC CONTROL AND PROTECTION FOR SIDE ROADS, INTERSECTIONS, AND DRIVEWAYS

## NOTES:

- A. FOR NO LANE RESTRICTION ON THE SIDE ROAD OR DRIVEWAYS
- 1. SIDE ROAD WITH A SPEED LIMIT OF 40 MPH (60 km/h) OR LESS AS SHOWN ON THE DRAWING AND AS DIRECTED BY THE ENGINEER:
- 0) ONE ROAD CONSTRUCTION AHEAD SIGN  $36 \times 36 \ (900 \times 900)$  WITH A FLASHER AND FLAG MOUNTED ON IT APPROXIMATELY 200' (60 m) IN ADVANCE OF THE MAIN ROUTE.
- b) THE CLOSED PORTION OF THE MAIN ROUTE SHALL BE PROTECTED BY BLOCKING WITH TYPE I, TYPE II OR TYPE III BARRICADES, 1/3 OF THE CROSS SECTION OF THE CLOSED PORTION,
- 2. SIDE ROAD WITH A SPEED LIMIT GREATER THAN 40 MPH (60 km/h)
  AS SHOWN ON THE DRAWING AND AS DIRECTED BY THE ENGINEER:
- d) ONE ROAD CONSTRUCTION AHEAD SIGN 48 x 48 (1.2 m x 1.2 m) WITH A FLASHER MOUNTED ON IT APPROXIMATELY 500' (150 m) IN ADVANCE OF THE MAIN ROLLTE.
- b) THE CLOSED PORTION OF THE MAIN ROUTE SHALL BE PROTECTED BY BLOCKING WITH TYPE III BARRICADES, 1/2 OF THE CROSS SECTION OF THE CLOSED PORTION.
- WHEN THE SIDE ROAD LIES BETWEEN THE BEGINNING OF THE MAINLINE SIGNING AND THE WORK ZONE, A SINGLE HEADED ARROW (MG-1) SHALL BE USED IN LIEU OF THE DOUBLE HEADED ARROW (MG-4).

## B. FOR A LANE CLOSURE ON A SIDE ROAD OR DRIVEWAY:

USE APPLICABLE PORTIONS OF THE TYPICAL APPLICATION OF TRAFFIC CONTROL DEVICES (STD. 701501, STD. 701606 OR THE APPROPRIATE STANDARD). THE SPACING OF SIGNS AND BARRICADES SHALL BE ADJUSTED FOR FIELD CONDITIONS AS DIRECTED BY THE ENGINEER. THE DIRECTIONAL ARROW SHALL BE COVERED OR REMOVED WHEN NO LONGER CONSISTENT WITH THE SIDE ROAD LANE CLOSURE.

- C. ADVANCE WARNING SIGNS ARE TO BE OMITTED ON DRIVEWAY UNLESS OTHERWISE NOTED.
- D. THE TRAFFIC CONTROL AND PROTECTION FOR SIDE ROADS, INTERSECTIONS, AND DRIVEWAYS SHALL BE INCIDENTAL TO THE COST OF SPECIFIED TRAFFIC CONTROL STANDARDS OR ITEMS.