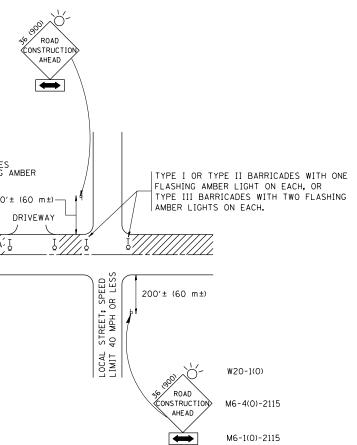

| <ul> <li>In the closed portion.</li> <li>Side Road construction anead sin 48 or 12 million of the main route shall be protected by the closed portion.</li> <li>Side Road construction anead sin 48 or 12 million of the main route shall be protected by the cross section of the closed portion.</li> <li>Side Road construction anead sin 48 or 48 (12 million to 11 mill</li></ul> | 15 (380)                                           | (120 B) (1017)                               |                                               | ∠— WITH                                                                                                                                                                                                                                                                                                                                                                                                                                                                                                                                                                                                                                                                                                                                                                                                                                                                                                                                                                                                                                                                                                                                                                                                                                                                                                                                                                                                                                                                                                                                                                                                                                                                                                                                                                                                                                                                                                                                                                                                                                                                                                                          | III BARRICADE:<br>TWO FLASHING<br>S ON EACH.<br>200<br>WORK AREA |
|--------------------------------------------------------------------------------------------------------------------------------------------------------------------------------------------------------------------------------------------------------------------------------------------------------------------------------------------------------------------------------------------------------------------------------------------------------------------------------------------------------------------------------------------------------------------------------------------------------------------------------------------------------------------------------------------------------------------------------------------------------------------------------------------------------------------------------------------------------------------------------------------------------------------------------------------------------------------------------------------------------------------------------------------------------------------------------------------------------------------------------------------------------------------------------------------------------------------------------------------------------------------------------------------------------------------------------------------------------------------------------------------------------------------------------------------------------------------------------------------------------------------------------------------------------------------------------------------------------------------------------------------------------------------------------------------------------------------------------------------------------------------------------------------------------------------------------------------------------------------------------------------------------------------------------------------------------------------------------------------------------------------------------------------------------------------------------------------------------------------------|----------------------------------------------------|----------------------------------------------|-----------------------------------------------|----------------------------------------------------------------------------------------------------------------------------------------------------------------------------------------------------------------------------------------------------------------------------------------------------------------------------------------------------------------------------------------------------------------------------------------------------------------------------------------------------------------------------------------------------------------------------------------------------------------------------------------------------------------------------------------------------------------------------------------------------------------------------------------------------------------------------------------------------------------------------------------------------------------------------------------------------------------------------------------------------------------------------------------------------------------------------------------------------------------------------------------------------------------------------------------------------------------------------------------------------------------------------------------------------------------------------------------------------------------------------------------------------------------------------------------------------------------------------------------------------------------------------------------------------------------------------------------------------------------------------------------------------------------------------------------------------------------------------------------------------------------------------------------------------------------------------------------------------------------------------------------------------------------------------------------------------------------------------------------------------------------------------------------------------------------------------------------------------------------------------------|------------------------------------------------------------------|
| <ul> <li>NOTES:</li> <li>A. FOR NO LANE RESTRICTION ON THE SIDE ROAD OR DRIVEWAYS</li> <li>1. SIDE ROAD WITH A SPEED LIMIT OF 40 MPH (60 km/h) OR LESS AS SHOWN ON THE DRAWING AND AS DIRECTED BY THE ENGINEER:</li> <li>O) ONE ROAD CONSTRUCTION AHEAD SIGN 36 × 36 (900×900) WITH A FLASHER AND FLAG MOUNTED ON IT APPROXIMATELY 200' (60 m) IN ADVANCE OF THE MAIN ROUTE.</li> <li>b) THE CLOSED PORTION OF THE MAIN ROUTE SHALL BE PROTECTED BY BLOCKING WITH TYPE I, TYPE II OR TYPE III BARRICADES, 1/3 OF THE CROSS SECTION OF THE CLOSED PORTION.</li> <li>2. SIDE ROAD WITH A SPEED LIMIT GREATER THAN 40 MPH (60 km/h) AS SHOWN ON THE DRAWING AND AS DIRECTED BY THE ENGINEER:</li> <li>c) ONE ROAD CONSTRUCTION AHEAD SIGN 48 × 48 (1.2 m × 1.2 m) WITH A FLASHER MOUNTED ON IT APPROXIMATELY 500' (150 m) IN ADVANCE OF THE MAIN ROUTE.</li> <li>b) THE CLOSED PORTION OF THE MAIN ROUTE SHALL BE PROTECTED BY BLOCKING WITH TYPE III BARRICADES, 1/2 OF THE CROSS SECTION OF THE MAIN ROUTE SHALL BE PROTECTED BY BLOCKING WITH TYPE III BARRICADES, 1/2 OF THE CROSS SECTION OF THE MAIN ROUTE.</li> <li>b) THE CLOSED PORTION OF THE MAIN ROUTE SHALL BE PROTECTED BY BLOCKING WITH TYPE III BARRICADES, 1/2 OF THE CROSS SECTION OF THE CLOSED PORTION.</li> <li>3. WHEN THE SIDE ROAD LIES BETWEEN THE BEGINNING OF THE MAINLINE SIGNING AND THE WORK ZONE, A SINGLE HEADED ARROW (M6-1) SHALL</li> </ul>                                                                                                                                                                                                                                                                                                                                                                                                                                                                                                                                                                                                                                                                                              |                                                    |                                              | COLLECTOR<br>SPEED LIMIT> 40 MPH (60 km/r<br> | 051) +,005<br>Marine Marine Mari |                                                                  |
| <ul> <li>A. FOR NO LANE RESTRICTION ON THE SIDE ROAD OR DRIVEWAYS</li> <li>1. SIDE ROAD WITH A SPEED LIMIT OF 40 MPH (60 km/h) OR LESS AS SHOWN ON THE DRAWING AND AS DIRECTED BY THE ENGINEER:</li> <li>O) ONE ROAD CONSTRUCTION AHEAD SIGN 36 × 36 (900×900) WITH A FLASHER AND FLAG MOUNTED ON IT APPROXIMATELY 200' (60 m) IN ADVANCE OF THE MAIN ROUTE.</li> <li>b) THE CLOSED PORTION OF THE MAIN ROUTE SHALL BE PROTECTED BY BLOCKING WITH A YPE II OR TYPE III BARRICADES, 1/3 OF THE CROSS SECTION OF THE CLOSED PORTION.</li> <li>2. SIDE ROAD WITH A SPEED LIMIT GREATER THAN 40 MPH (60 km/h) AS SHOWN ON THE DRAWING AND AS DIRECTED BY THE ENGINEER:</li> <li>c) ONE ROAD CONSTRUCTION AHEAD SIGN 48 × 48 (1.2 m × 1.2 m) WITH A FLASHER MOUNTED ON IT APPROXIMATELY 500' (150 m) IN ADVANCE OF THE MAIN ROUTE.</li> <li>b) THE CLOSED PORTION OF THE MAIN ROUTE SHALL BE PROTECTED BY BLOCKING WITH TYPE III BARRICADES, 1/2 OF THE CROSS SECTION OF THE CLOSED PORTION.</li> <li>3. WHEN THE SIDE ROAD LIES BETWEEN THE BEGINNING OF THE MAINLINE SIGNING AND THE WORK ZONE, A SINGLE HEADED ARROW (M6-1) SHALL</li> </ul>                                                                                                                                                                                                                                                                                                                                                                                                                                                                                                                                                                                                                                                                                                                                                                                                                                                                                                                                                                               | TRAFFIC                                            | CONTROL                                      | AND                                           | PROTECT                                                                                                                                                                                                                                                                                                                                                                                                                                                                                                                                                                                                                                                                                                                                                                                                                                                                                                                                                                                                                                                                                                                                                                                                                                                                                                                                                                                                                                                                                                                                                                                                                                                                                                                                                                                                                                                                                                                                                                                                                                                                                                                          | ION FOR                                                          |
| <ul> <li>SHOWN ON THE DRAWING AND AS DIRECTED BY THE ENGINEER:</li> <li>ONE ROAD CONSTRUCTION AHEAD SIGN 36 × 36 (900×900) WITH A FLASHER<br/>AND FLAG MOUNTED ON IT APPROXIMATELY 200' (60 m) IN ADVANCE<br/>OF THE MAIN ROUTE.</li> <li>D) THE CLOSED PORTION OF THE MAIN ROUTE SHALL BE PROTECTED BY<br/>BLOCKING WITH TYPE I, TYPE II OR TYPE III BARRICADES, 1/3 OF<br/>THE CROSS SECTION OF THE CLOSED PORTION.</li> <li>SIDE ROAD WITH A SPEED LIMIT GREATER THAN 40 MPH (60 km/h)<br/>AS SHOWN ON THE DRAWING AND AS DIRECTED BY THE ENGINEER:</li> <li>O) ONE ROAD CONSTRUCTION AHEAD SIGN 48 × 48 (1.2 m × 1.2 m) WITH A<br/>FLASHER MOUNTED ON IT APPROXIMATELY 500' (150 m) IN ADVANCE<br/>OF THE MAIN ROUTE.</li> <li>D) THE CLOSED PORTION OF THE MAIN ROUTE SHALL BE PROTECTED BY<br/>BLOCKING WITH TYPE III BARRICADES, 1/2 OF THE CROSS SECTION<br/>OF THE CLOSED PORTION.</li> <li>WHEN THE SIDE ROAD LIES BETWEEN THE BEGINNING OF THE MAINLINE<br/>SIGNING AND THE WORK ZONE, A SINGLE HEADED ARROW (M6-1) SHALL</li> </ul>                                                                                                                                                                                                                                                                                                                                                                                                                                                                                                                                                                                                                                                                                                                                                                                                                                                                                                                                                                                                                                                                          |                                                    | STRICTION ON THE                             | SIDE ROA                                      | D OR DRIVEWAYS                                                                                                                                                                                                                                                                                                                                                                                                                                                                                                                                                                                                                                                                                                                                                                                                                                                                                                                                                                                                                                                                                                                                                                                                                                                                                                                                                                                                                                                                                                                                                                                                                                                                                                                                                                                                                                                                                                                                                                                                                                                                                                                   |                                                                  |
| <ul> <li>ONE ROAD CONSTRUCTION AHEAD SIGN 36 × 36 (900×900) WITH A FLASHER<br/>AND FLAG MOUNTED ON IT APPROXIMATELY 200' (60 m) IN ADVANCE<br/>OF THE MAIN ROUTE.</li> <li>D) THE CLOSED PORTION OF THE MAIN ROUTE SHALL BE PROTECTED BY<br/>BLOCKING WITH TYPE I, TYPE II OR TYPE III BARRICADES, 1/3 OF<br/>THE CROSS SECTION OF THE CLOSED PORTION.</li> <li>SIDE ROAD WITH A SPEED LIMIT GREATER THAN 40 MPH (60 km/h)<br/>AS SHOWN ON THE DRAWING AND AS DIRECTED BY THE ENGINEER:</li> <li>O) ONE ROAD CONSTRUCTION AHEAD SIGN 48 × 48 (1.2 m × 1.2 m) WITH A<br/>FLASHER MOUNTED ON IT APPROXIMATELY 500' (150 m) IN ADVANCE<br/>OF THE MAIN ROUTE.</li> <li>D) THE CLOSED PORTION OF THE MAIN ROUTE SHALL BE PROTECTED BY<br/>BLOCKING WITH TYPE III BARRICADES, 1/2 OF THE CROSS SECTION<br/>OF THE CLOSED PORTION.</li> <li>WHEN THE SIDE ROAD LIES BETWEEN THE BEGINNING OF THE MAINLINE<br/>SIGNING AND THE WORK ZONE, A SINGLE HEADED ARROW (M6-1) SHALL</li> </ul>                                                                                                                                                                                                                                                                                                                                                                                                                                                                                                                                                                                                                                                                                                                                                                                                                                                                                                                                                                                                                                                                                                                                         |                                                    |                                              |                                               |                                                                                                                                                                                                                                                                                                                                                                                                                                                                                                                                                                                                                                                                                                                                                                                                                                                                                                                                                                                                                                                                                                                                                                                                                                                                                                                                                                                                                                                                                                                                                                                                                                                                                                                                                                                                                                                                                                                                                                                                                                                                                                                                  | S AS                                                             |
| <ul> <li>BLOCKING WITH TYPE I, TYPE II OR TYPE III BARRICADES, 1/3 OF THE CROSS SECTION OF THE CLOSED PORTION.</li> <li>2. SIDE ROAD WITH A SPEED LIMIT GREATER THAN 40 MPH (60 km/h) AS SHOWN ON THE DRAWING AND AS DIRECTED BY THE ENGINEER:</li> <li>a) ONE ROAD CONSTRUCTION AHEAD SIGN 48 × 48 (1.2 m × 1.2 m) WITH A FLASHER MOUNTED ON IT APPROXIMATELY 500' (150 m) IN ADVANCE OF THE MAIN ROUTE.</li> <li>b) THE CLOSED PORTION OF THE MAIN ROUTE SHALL BE PROTECTED BY BLOCKING WITH TYPE III BARRICADES, 1/2 OF THE CROSS SECTION OF THE CLOSED PORTION.</li> <li>3. WHEN THE SIDE ROAD LIES BETWEEN THE BEGINNING OF THE MAINLINE SIGNING AND THE WORK ZONE, A SINGLE HEADED ARROW (M6-1) SHALL</li> </ul>                                                                                                                                                                                                                                                                                                                                                                                                                                                                                                                                                                                                                                                                                                                                                                                                                                                                                                                                                                                                                                                                                                                                                                                                                                                                                                                                                                                                   | a) one <b>road cons</b><br>AND FLAG MOUN           | STRUCTION AHEAD S                            | SIGN 36 ×                                     | 36 (900×900) W)                                                                                                                                                                                                                                                                                                                                                                                                                                                                                                                                                                                                                                                                                                                                                                                                                                                                                                                                                                                                                                                                                                                                                                                                                                                                                                                                                                                                                                                                                                                                                                                                                                                                                                                                                                                                                                                                                                                                                                                                                                                                                                                  |                                                                  |
| <ul> <li>AS SHOWN ON THE DRAWING AND AS DIRECTED BY THE ENGINEER:</li> <li>a) ONE ROAD CONSTRUCTION AHEAD SIGN 48 × 48 (1.2 m × 1.2 m) WITH A FLASHER MOUNTED ON IT APPROXIMATELY 500' (150 m) IN ADVANCE OF THE MAIN ROUTE.</li> <li>b) THE CLOSED PORTION OF THE MAIN ROUTE SHALL BE PROTECTED BY BLOCKING WITH TYPE III BARRICADES, 1/2 OF THE CROSS SECTION OF THE CLOSED PORTION.</li> <li>3. WHEN THE SIDE ROAD LIES BETWEEN THE BEGINNING OF THE MAINLINE SIGNING AND THE WORK ZONE, A SINGLE HEADED ARROW (M6-1) SHALL</li> </ul>                                                                                                                                                                                                                                                                                                                                                                                                                                                                                                                                                                                                                                                                                                                                                                                                                                                                                                                                                                                                                                                                                                                                                                                                                                                                                                                                                                                                                                                                                                                                                                                | BLOCKING WITH                                      | TYPE I, TYPE II                              | OR TYPE I                                     | II BARRICADES, 1                                                                                                                                                                                                                                                                                                                                                                                                                                                                                                                                                                                                                                                                                                                                                                                                                                                                                                                                                                                                                                                                                                                                                                                                                                                                                                                                                                                                                                                                                                                                                                                                                                                                                                                                                                                                                                                                                                                                                                                                                                                                                                                 |                                                                  |
| <ul> <li>FLASHER MOUNTED ON IT APPROXIMATELY 500' (150 m) IN ADVANCE OF THE MAIN ROUTE.</li> <li>b) THE CLOSED PORTION OF THE MAIN ROUTE SHALL BE PROTECTED BY BLOCKING WITH TYPE III BARRICADES, 1/2 OF THE CROSS SECTION OF THE CLOSED PORTION.</li> <li>3. WHEN THE SIDE ROAD LIES BETWEEN THE BEGINNING OF THE MAINLINE SIGNING AND THE WORK ZONE, A SINGLE HEADED ARROW (MG-1) SHALL</li> </ul>                                                                                                                                                                                                                                                                                                                                                                                                                                                                                                                                                                                                                                                                                                                                                                                                                                                                                                                                                                                                                                                                                                                                                                                                                                                                                                                                                                                                                                                                                                                                                                                                                                                                                                                     |                                                    |                                              |                                               |                                                                                                                                                                                                                                                                                                                                                                                                                                                                                                                                                                                                                                                                                                                                                                                                                                                                                                                                                                                                                                                                                                                                                                                                                                                                                                                                                                                                                                                                                                                                                                                                                                                                                                                                                                                                                                                                                                                                                                                                                                                                                                                                  |                                                                  |
| BLOCKING WITH TYPE III BARRICADES, 1/2 OF THE CROSS SECTION<br>OF THE CLOSED PORTION.<br>3. WHEN THE SIDE ROAD LIES BETWEEN THE BEGINNING OF THE MAINLINE<br>SIGNING AND THE WORK ZONE, A SINGLE HEADED ARROW (MG-1) SHALL                                                                                                                                                                                                                                                                                                                                                                                                                                                                                                                                                                                                                                                                                                                                                                                                                                                                                                                                                                                                                                                                                                                                                                                                                                                                                                                                                                                                                                                                                                                                                                                                                                                                                                                                                                                                                                                                                               |                                                    |                                              |                                               |                                                                                                                                                                                                                                                                                                                                                                                                                                                                                                                                                                                                                                                                                                                                                                                                                                                                                                                                                                                                                                                                                                                                                                                                                                                                                                                                                                                                                                                                                                                                                                                                                                                                                                                                                                                                                                                                                                                                                                                                                                                                                                                                  |                                                                  |
| SIGNING AND THE WORK ZONE, A SINGLE HEADED ARROW (M6-1) SHALL                                                                                                                                                                                                                                                                                                                                                                                                                                                                                                                                                                                                                                                                                                                                                                                                                                                                                                                                                                                                                                                                                                                                                                                                                                                                                                                                                                                                                                                                                                                                                                                                                                                                                                                                                                                                                                                                                                                                                                                                                                                            |                                                    |                                              | IMAIELY 5                                     |                                                                                                                                                                                                                                                                                                                                                                                                                                                                                                                                                                                                                                                                                                                                                                                                                                                                                                                                                                                                                                                                                                                                                                                                                                                                                                                                                                                                                                                                                                                                                                                                                                                                                                                                                                                                                                                                                                                                                                                                                                                                                                                                  |                                                                  |
|                                                                                                                                                                                                                                                                                                                                                                                                                                                                                                                                                                                                                                                                                                                                                                                                                                                                                                                                                                                                                                                                                                                                                                                                                                                                                                                                                                                                                                                                                                                                                                                                                                                                                                                                                                                                                                                                                                                                                                                                                                                                                                                          | OF THE MAIN R<br>b) THE CLOSED PC<br>BLOCKING WITH | OUTE.<br>DRTION OF THE MA<br>TYPE III BARRIC | IN ROUTE                                      |                                                                                                                                                                                                                                                                                                                                                                                                                                                                                                                                                                                                                                                                                                                                                                                                                                                                                                                                                                                                                                                                                                                                                                                                                                                                                                                                                                                                                                                                                                                                                                                                                                                                                                                                                                                                                                                                                                                                                                                                                                                                                                                                  |                                                                  |