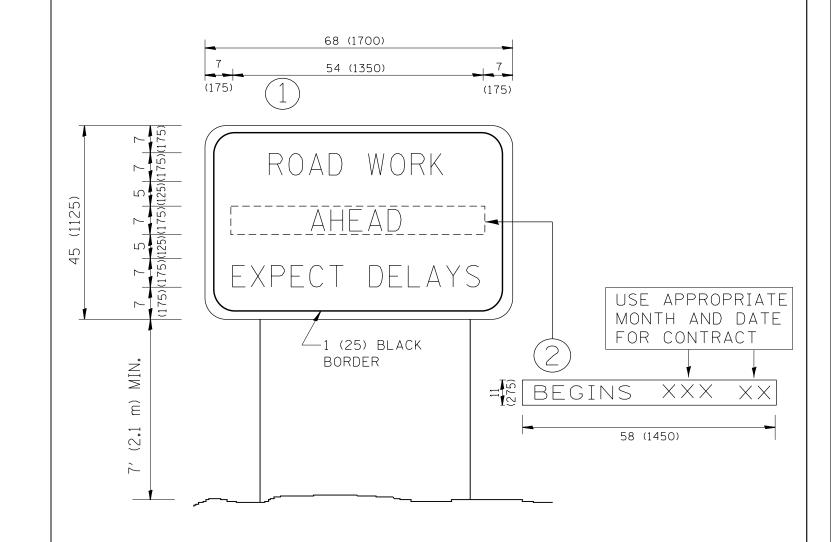

## NOTES:

- 1. USE BLACK LETTERING ON ORANGE BACKGROUND.
- 2. ERECT SIGNS IN ADVANCE OF THE LOCATION FOR THE "ROAD CONSTRUCTION AHEAD" SIGN AT LOCATIONS AS DIRECTED BY THE ENGINEER.
- 3. ERECT SIGN (1) WITH INSTALLED PANEL (2) ONE WEEK PRIOR TO THE START OF CONSTRUCTION.
- 4. REMOVE PANEL (2) SOON AFTER THE START OF CONSTRUCTION.
- 5. SEE SPECIAL PROVISION FOR "TEMPORARY INFORMATION SIGNING" FOR ADDITIONAL INFORMATION.
- 6. ONE SIGN ASSEMBLY EQUALS 25.70 SQ. FT. (2.3 SQ. M.)
- 7. SHALL BE PAID FOR AS TEMPORARY INFORMATION SIGNING.

ALL DIMENSIONS ARE IN INCHES (MILLIMETERS) UNLESS OTHERWISE SHOWN.

| Γ | ILE NAME =                                                                        | USER NAME = Aumm     | DESIGNED - | REVISED - R. MIRS 09-15-97     | · |                  | ARTERIAL ROAD                |         | F.A       | SECTION                         | COUNTY             | TOTAL S<br>SHEETS | SHEET<br>NO. |
|---|-----------------------------------------------------------------------------------|----------------------|------------|--------------------------------|---|------------------|------------------------------|---------|-----------|---------------------------------|--------------------|-------------------|--------------|
|   | c:\pw_work\pwidot\aumm\d0382486\60Y10-DistStd.dgn<br>PLOT SCALE = 100.0000 '/ in. |                      | DRAWN -    | REVISED - R. MIRS 12-11-97     |   | INFORMATION SIGN |                              |         | VAR.      | 2014-024RS                      | соок               | 17                | 15           |
|   |                                                                                   |                      | CHECKED -  | REVISED -T. RAMMACHER 02-02-99 |   |                  |                              |         | TC-22     |                                 | CONTRACT NO. 60Y10 |                   | Y10          |
|   |                                                                                   | PLOT DATE = 4/3/2014 | DATE -     | REVISED - C. JUCIUS 01-31-07   |   | SCALE: NONE      | SHEET NO. 1 OF 1 SHEETS STA. | TO STA. | FED. ROAD | DIST. NO. 1   ILLINOIS   FED. A |                    |                   |              |