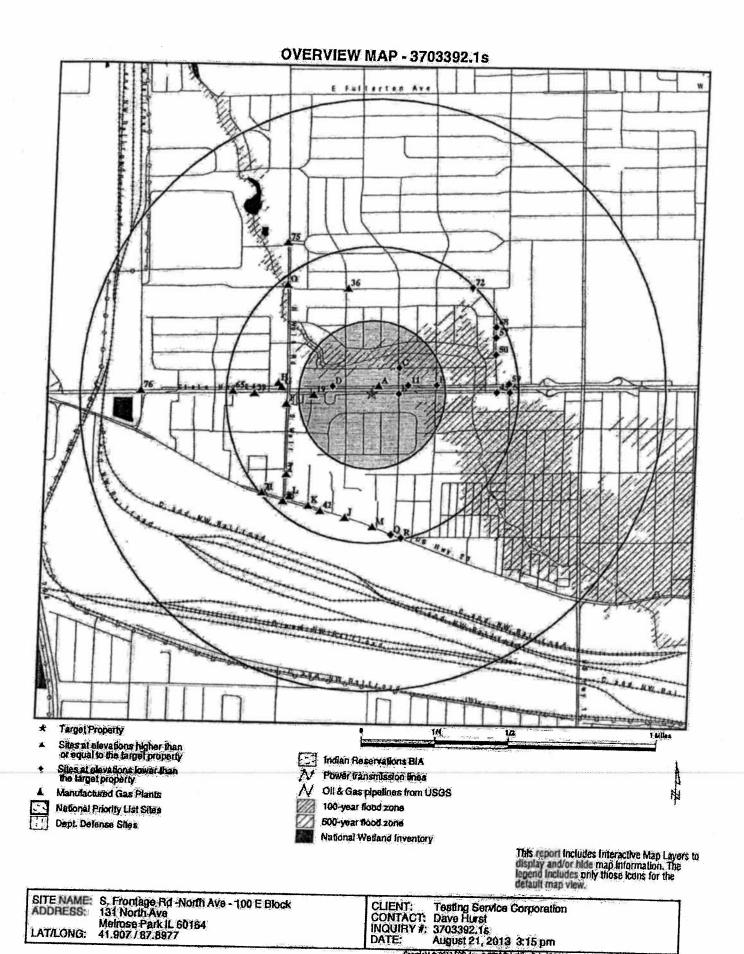

# Notice to Bidders, Specifications, Proposal, Contract and Contract Bond

Springfield, Illinois 62764

Contract No. 61A43 COOK County Section 13-00085-00-CH (Northlake) Route FAP 307 (II 64) Project M-4003(257) District 1 Construction Funds

#### TO THE DEPARTMENT OF TRANSPORTATION

**District 1 Construction Funds** 

| 1. | Proposal of                                                                                                                     |
|----|---------------------------------------------------------------------------------------------------------------------------------|
| Ta | xpayer Identification Number (Mandatory)  For the improvement identified and advertised for bids in the Invitation for Bids as: |
|    | Contract No. 61A43 COOK County Section 13-00085-00-CH (Northlake) Project M-4003(257) Route FAP 307 (II 64)                     |

Project consists of curb and gutter removal and replacement, HMA surface removal, pavement removal, PCC sidewalk removal and replacement, HMA binder and surface courses, leveling binder, aggregate base course, storm sewer installation, pavement striping, landscaping restoration and all other incidental items to complete the work on FAP Route 307 (IL 64) from Lavergne Avenue to Roy Avenue in the Village of Northlake.