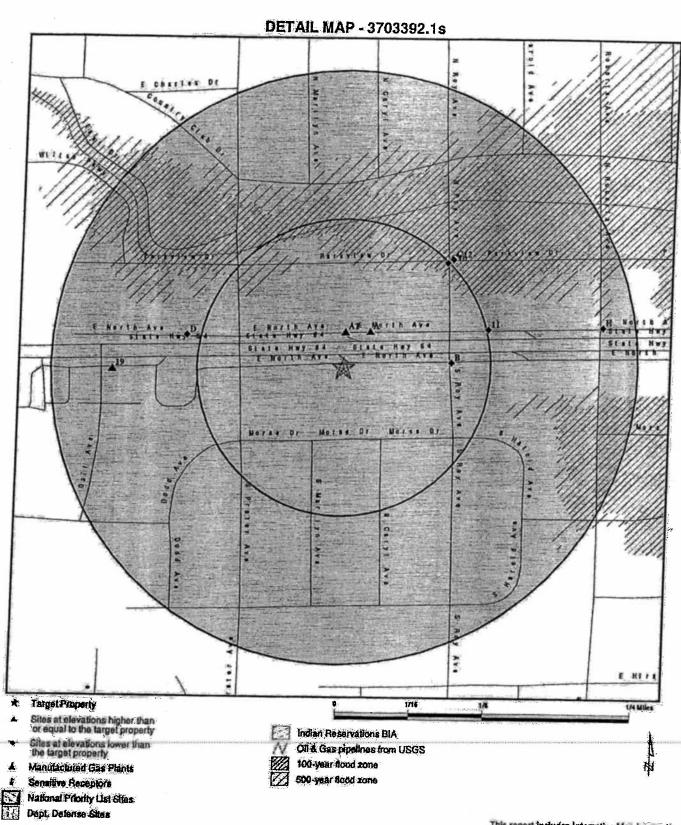

# Notice to Bidders, Specifications, Proposal, Contract and Contract Bond

Springfield, Illinois 62764

Contract No. 61A43 COOK County Section 13-00085-00-CH (Northlake) Route FAP 307 (II 64) Project M-4003(257) District 1 Construction Funds

#### TO THE DEPARTMENT OF TRANSPORTATION

**District 1 Construction Funds** 

| 1. | Proposal of                                                                                                                     |
|----|---------------------------------------------------------------------------------------------------------------------------------|
| Ta | xpayer Identification Number (Mandatory)  For the improvement identified and advertised for bids in the Invitation for Bids as: |
|    | Contract No. 61A43 COOK County Section 13-00085-00-CH (Northlake) Project M-4003(257) Route FAP 307 (II 64)                     |

Project consists of curb and gutter removal and replacement, HMA surface removal, pavement removal, PCC sidewalk removal and replacement, HMA binder and surface courses, leveling binder, aggregate base course, storm sewer installation, pavement striping, landscaping restoration and all other incidental items to complete the work on FAP Route 307 (IL 64) from Lavergne Avenue to Roy Avenue in the Village of Northlake.