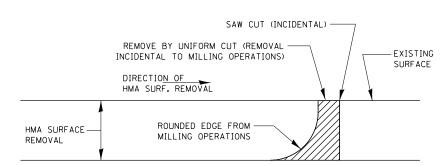

#### NOTE:

WHEN MILLING OPERATIONS PRODUCE A ROUNDED EDGE, THEN A SAW CUT SHALL BE USED TO MANUFACTURE A PERPENDICULAR EDGE AS SHOWN IN THE DETAIL. THE ENGINEER SHALL BE THE SOLE JUDGE CONCERNING THE USE OF THIS DETAIL

## HMA DETAIL AT BUTT JOINTS