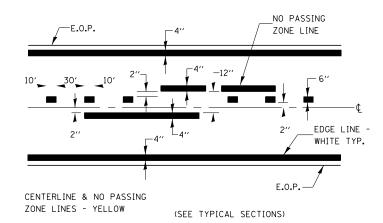

### **PAVEMENT MARKING**



#### NOTE:

WHEN MILLING OPERATIONS PRODUCE A ROUNDED EDGE, THEN A SAW CUT SHALL BE USED TO MANUFACTURE A PERPENDICULAR EDGE AS SHOWN IN THE DETAIL. THE ENGINEER SHALL BE THE SOLE JUDGE CONCERNING THE USE OF THIS DETAIL

## HMA DETAIL AT BUTT JOINTS



# **TEMPORARY INFORMATION SIGNING**

#### NOTES:

- 1. USE 6" D BLACK LETTERING ON FLOURESENT ORANGE BACKGROUND.
- ERECT SIGNS AT LOCATIONS IN ADVANCE OF THE "ROAD CONSTRUCTION AHEAD" SIGNS AS DIRECTED BY THE ENGINEER.
- 3. ERECT SIGN() WITH INSTALLED PANEL (2) A MINIMUM OF ONE WEEK PRIOR TO THE START OF THE LANE CLOSURE.
- 4. REMOVE PANEL (2) ON THAT DATE.
- 5. SEE SPECIAL PROVISION "TEMPORARY INFORMATION SIGNING" FOR ADDITIONAL INFORMATION.
- 6. WILL BE PAID FOR PER SO FT AS "TEMPORARY INFORMATION SIGNING". EA