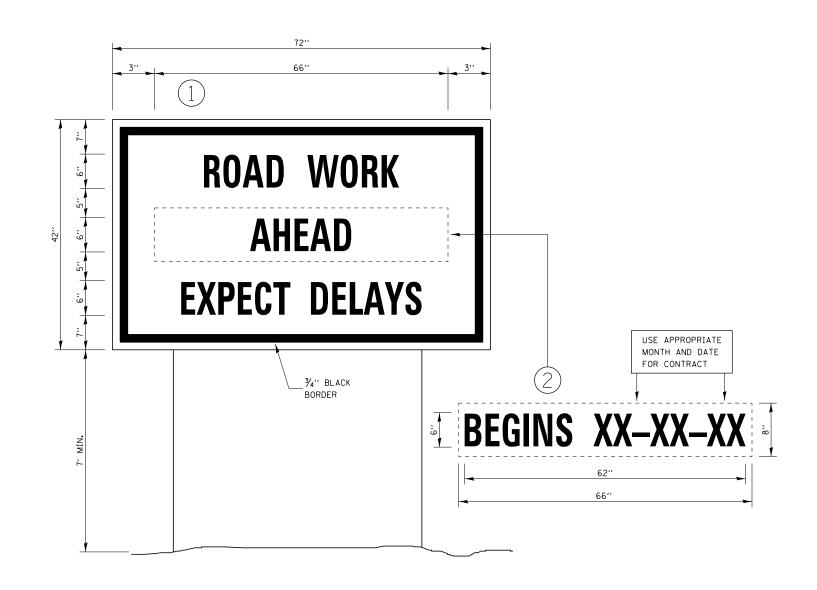

# **TEMPORARY INFORMATION SIGNING**

#### NOTES:

- 1. USE 6" D BLACK LETTERING ON FLOURESENT ORANGE BACKGROUND.
- ERECT SIGNS AT LOCATIONS IN ADVANCE OF THE "ROAD CONSTRUCTION AHEAD" SIGNS AS DIRECTED BY THE ENGINEER.
- 3. ERECT SIGN() WITH INSTALLED PANEL (2) A MINIMUM OF ONE WEEK PRIOR TO THE START OF THE LANE CLOSURE.
- 4. REMOVE PANEL (2) ON THAT DATE.
- 5. SEE SPECIAL PROVISION "TEMPORARY INFORMATION SIGNING" FOR ADDITIONAL INFORMATION.
- 6. WILL BE PAID FOR PER SO FT AS "TEMPORARY INFORMATION SIGNING". EACH SIGN = 21 SO FT AND THE DATE PANEL ② WILL NOT BE MEASURED SEPARATELY FOR PAYMENT.