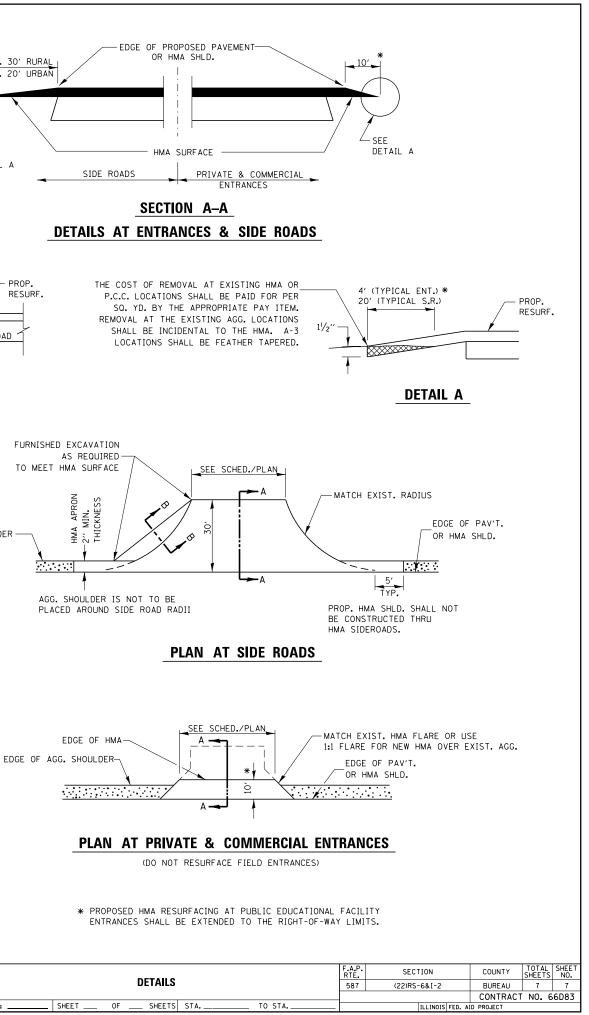

| FI | ILE NAME =                              | USER NAME = fergusonsa                     | DESIGNED                          | REVISED |                              |        |       |      |         |
|----|-----------------------------------------|--------------------------------------------|-----------------------------------|---------|------------------------------|--------|-------|------|---------|
| S  | :\Everyone\Ferguson, Scott\Safety Jobs\ | Safety 2014\5% Projects\June Curve Jobs\US | 30RAWN11e\D3xxxxx <u>-xsc.dgn</u> | REVISED | STATE OF ILLINOIS            |        |       |      | DETAILS |
|    |                                         | PLOT SCALE = 100.0000 ' / in.              | CHECKED                           | REVISED | DEPARTMENT OF TRANSPORTATION |        |       |      |         |
| 18 | MODELNAME\$                             | PLOT DATE = 3/28/2014                      | DATE                              | REVISED |                              | SCALE: | SHEET | OF _ | SHEETS  |