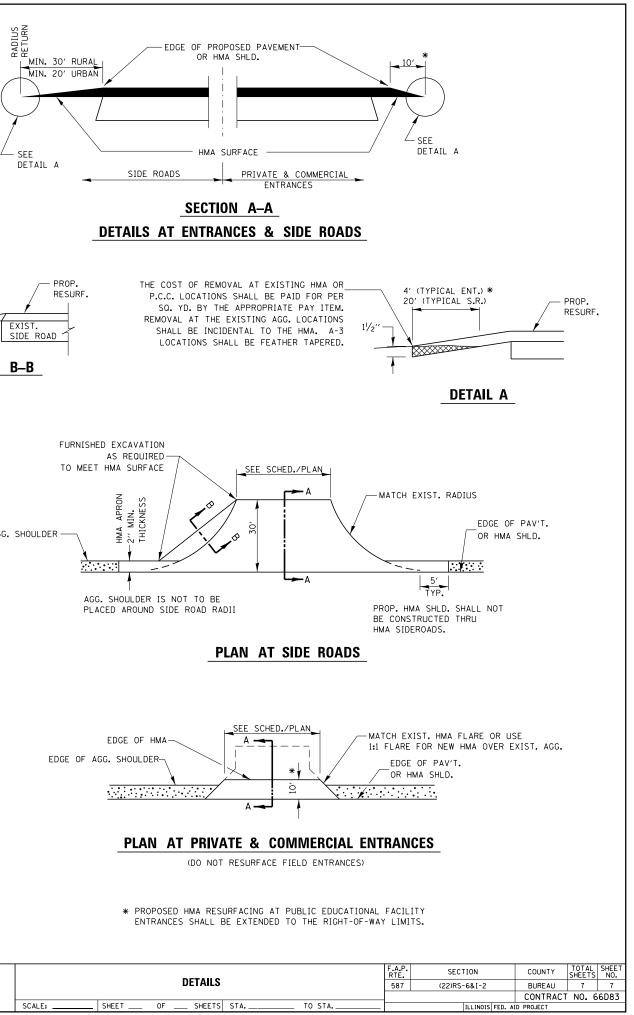

| FI | ILE NAME =                              | USER NAME = fergusonsa                     | DESIGNED                          | REVISED |                              |        |       |      |         |
|----|-----------------------------------------|--------------------------------------------|-----------------------------------|---------|------------------------------|--------|-------|------|---------|
| S  | :\Everyone\Ferguson, Scott\Safety Jobs\ | Safety 2014\5% Projects\June Curve Jobs\US | 30RAWN11e\D3xxxxx <u>-xsc.dgn</u> | REVISED | STATE OF ILLINOIS            |        |       |      | DETAILS |
|    |                                         | PLOT SCALE = 100.0000 ' / in.              | CHECKED                           | REVISED | DEPARTMENT OF TRANSPORTATION |        |       |      |         |
| 18 | MODELNAME\$                             | PLOT DATE = 3/28/2014                      | DATE                              | REVISED |                              | SCALE: | SHEET | OF _ | SHEETS  |