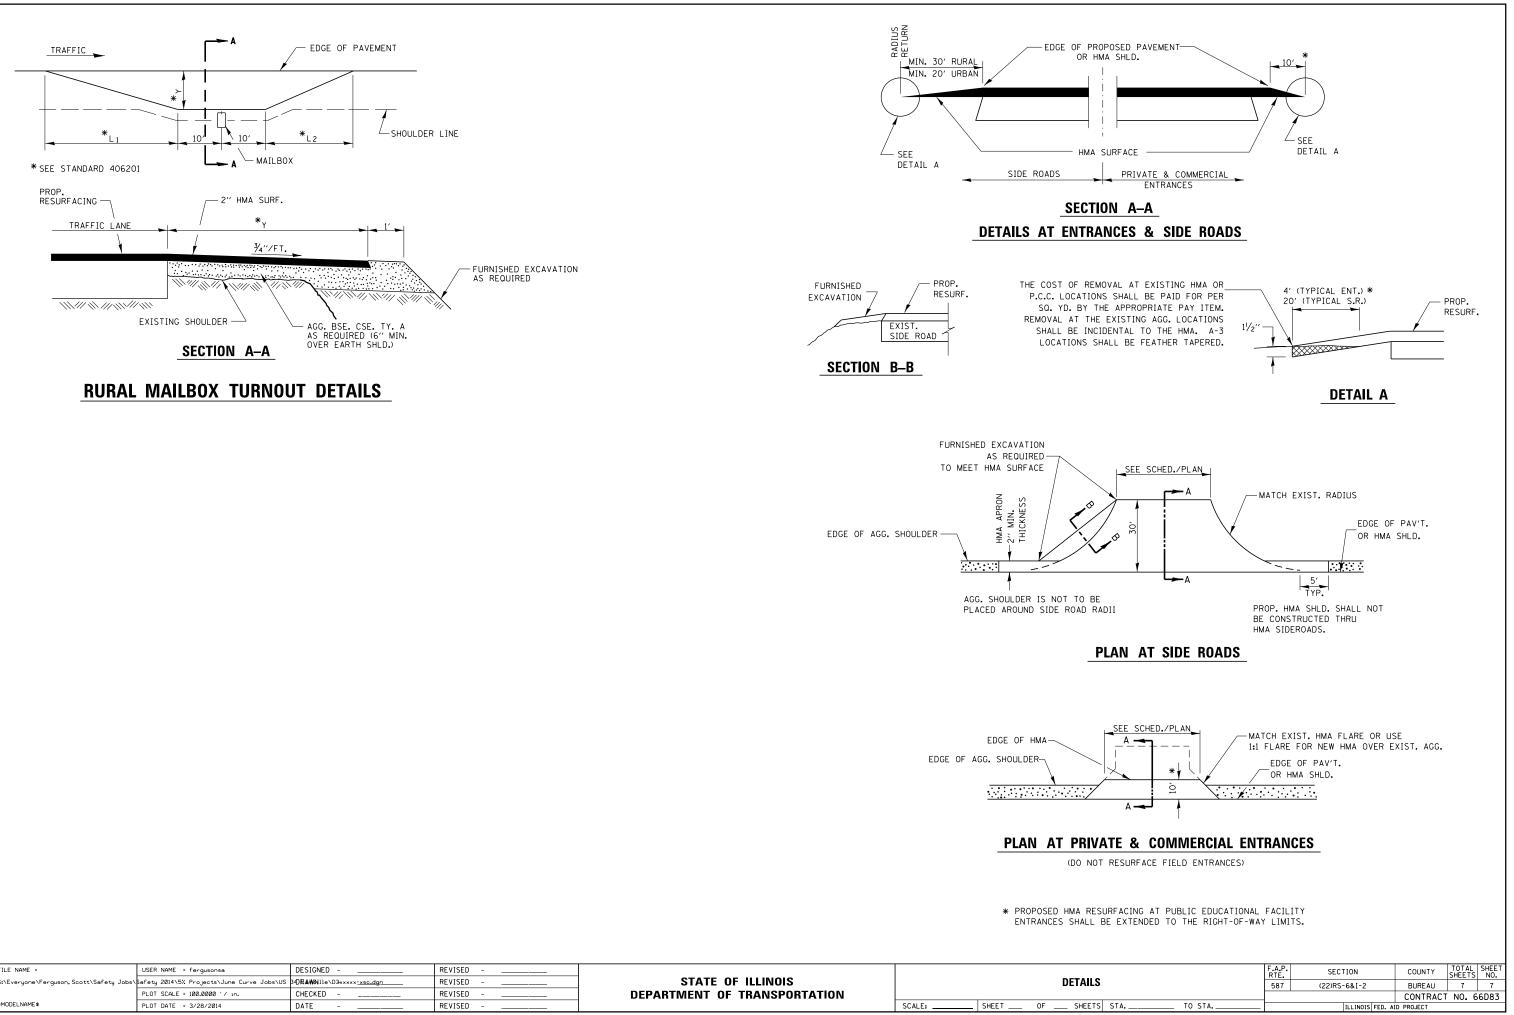

| FI | ILE NAME =                              | USER NAME = fergusonsa                     | DESIGNED                          | REVISED |                              |        |       |      |         |
|----|-----------------------------------------|--------------------------------------------|-----------------------------------|---------|------------------------------|--------|-------|------|---------|
| S  | :\Everyone\Ferguson, Scott\Safety Jobs\ | Safety 2014\5% Projects\June Curve Jobs\US | 30RAWN11e\D3xxxxx <u>-xsc.dgn</u> | REVISED | STATE OF ILLINOIS            |        |       |      | DETAILS |
|    |                                         | PLOT SCALE = 100.0000 ' / in.              | CHECKED                           | REVISED | DEPARTMENT OF TRANSPORTATION |        |       |      |         |
| 18 | MODELNAME\$                             | PLOT DATE = 3/28/2014                      | DATE                              | REVISED |                              | SCALE: | SHEET | OF _ | SHEETS  |