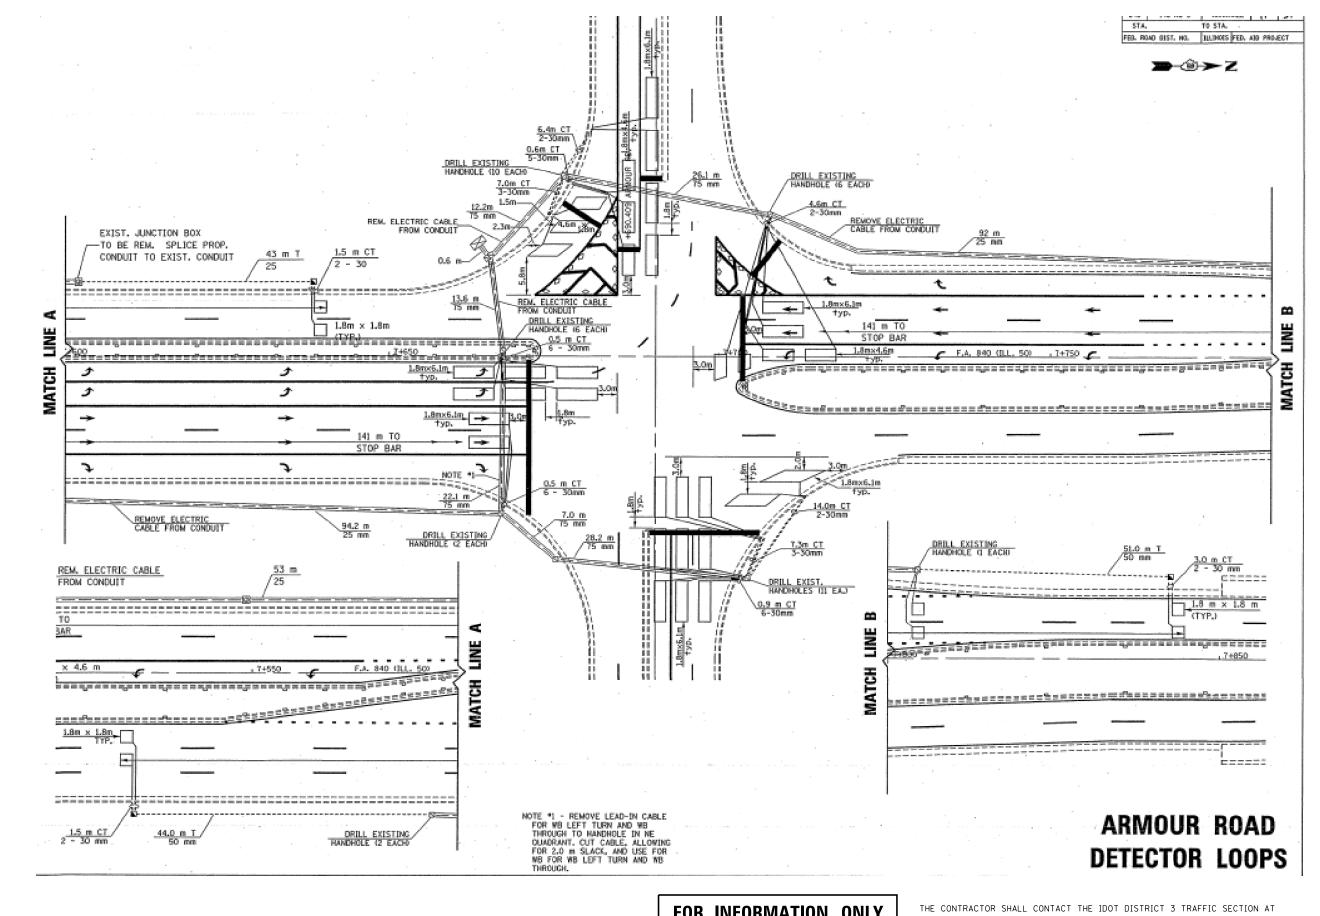

FOR INFORMATION ONLY

(815) 434-6131 BEFORE MILLING TO VERIFY DETECTOR LOOP LOCATIONS.

• INTERMITTENT SPRING ROAD REPAIR 2014-6

| FILE NAME =                            | USER NAME = carpenterd;       | DESIGNED - | REVISED - |                              | DETECTOR LOOP (FOR INFORMATION ONLY) |  |  |  |         |  |             | SECTION        | COUNT  | Y SH    | TAL SH | HEET |
|----------------------------------------|-------------------------------|------------|-----------|------------------------------|--------------------------------------|--|--|--|---------|--|-------------|----------------|--------|---------|--------|------|
| c:\pw_work\pwidot\carpenterdj\d0387881 | ND3xxxxx-sht-details.dgn      | DRAWN -    | REVISED - | STATE OF ILLINOIS            | ,                                    |  |  |  |         |  | RTE.        | •              | KANKAK | EE SI   | 24     | 15   |
|                                        | PLOT SCALE = 100.0000 ' / in. | CHECKED -  | REVISED - | DEPARTMENT OF TRANSPORTATION | LOCATION 2 – IL 50                   |  |  |  |         |  |             | CONTI          | RACT   | VO. 66E | 91     |      |
| \$MODELNAME\$                          | PLOT DATE = 4/11/2014         | DATE -     | REVISED - |                              | SCALE: SHEET OF SHEETS STA. TO STA.  |  |  |  | TO STA. |  | ILLINOIS FE | D. AID PROJECT |        |         |        |      |
|                                        |                               |            |           |                              |                                      |  |  |  |         |  |             |                |        |         |        |      |