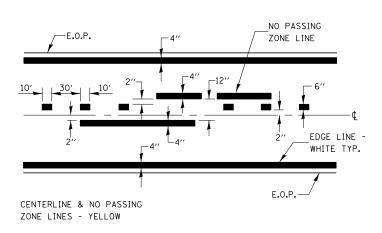

## **PAVEMENT MARKING**

## 8' OR AS DIRECTED BY APPROXIMATELY 15' OR THE ENGINEER 8' BACK FROM AND PARALLEL TO GATE IF PRESENT THE TRANSVERSE SPREAD OF THE "X" \* MINIMUM DISTANCE MAY VARY ACCORDING TO LANE WIDTH. 400' FOR 55 MPH 250' FOR 45 MPH ON MULTI-LANE ROADS, THE STOP LINES 100' FOR 35 MPH OR LESS SHALL EXTEND ACROSS ALL APPROACH LANES AND SEPARATE RXR SYMBOLS SHALL

## **PAVEMENT MARKINGS AT** RAILROAD-HIGHWAY GRADE CROSSING

BE PLACED ADJACENT TO EACH OTHER
IN EACH LANE.

WHEN THE PAVEMENT MARKING SYMBOL IS USED, A PORTION OF THE SYMBOL
SHOULD BE LOCATED DIRECTLY ADJACENT TO THE ADVANCE WARNING SIGN (W10-1).

|   | INTERMITTENT | SPRING  | ROAD | REPAIR | 2014-6 |
|---|--------------|---------|------|--------|--------|
| • | THICKMILLENI | SEKTING | KUAD | REFAIR | 2014-6 |

|