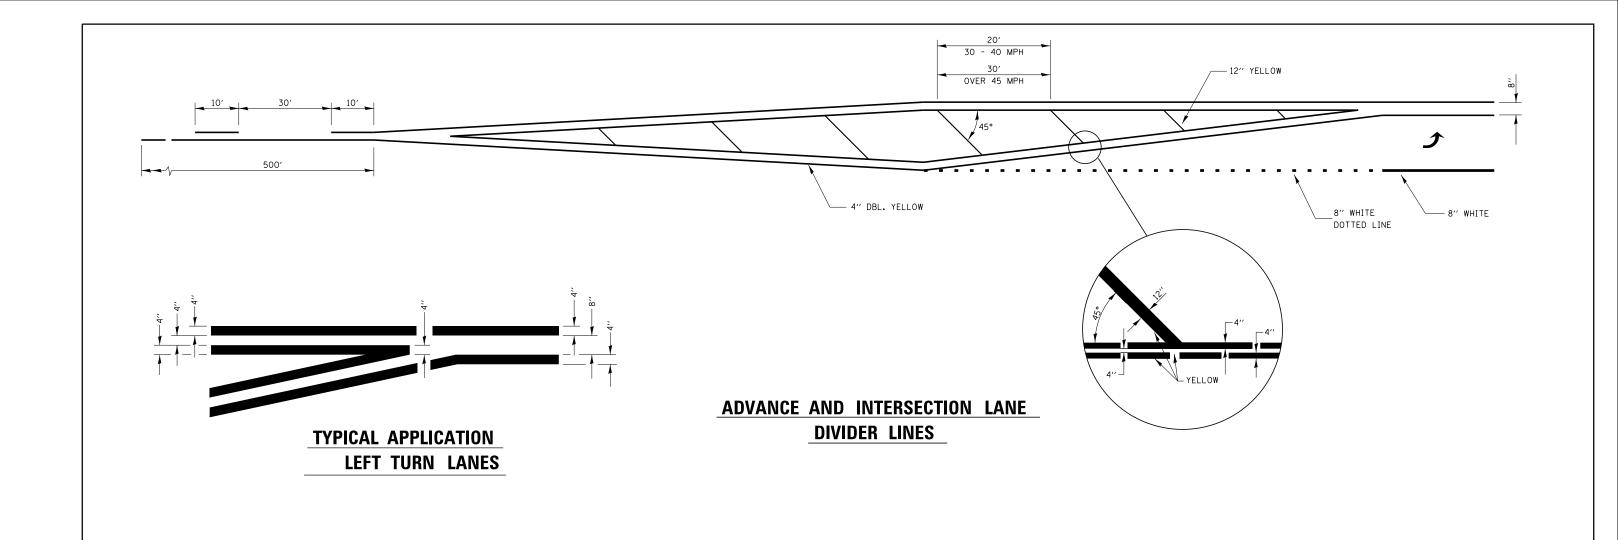

## **PAVEMENT MARKING**

## 8' OR AS DIRECTED BY APPROXIMATELY 15' OR THE ENGINEER 8' BACK FROM AND PARALLEL TO GATE IF PRESENT THE TRANSVERSE SPREAD OF THE "X" \* MINIMUM DISTANCE MAY VARY ACCORDING TO LANE WIDTH. 400' FOR 55 MPH 250' FOR 45 MPH ON MULTI-LANE ROADS, THE STOP LINES 100' FOR 35 MPH OR LESS SHALL EXTEND ACROSS ALL APPROACH LANES AND SEPARATE RXR SYMBOLS SHALL

## **PAVEMENT MARKINGS AT** RAILROAD-HIGHWAY GRADE CROSSING

BE PLACED ADJACENT TO EACH OTHER
IN EACH LANE.

WHEN THE PAVEMENT MARKING SYMBOL IS USED, A PORTION OF THE SYMBOL
SHOULD BE LOCATED DIRECTLY ADJACENT TO THE ADVANCE WARNING SIGN (W10-1).

|   | INTERMITTENT | SPRING  | ROAD | REPAIR | 2014-6 |
|---|--------------|---------|------|--------|--------|
| • | THICKMILLENI | SEKTING | KUAD | REFAIR | 2014-6 |