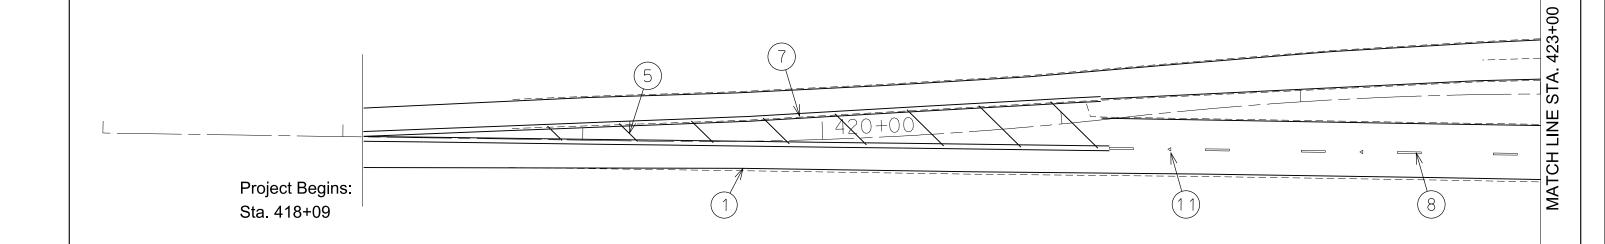

## MODIFIED URETHANE PAVEMENT LEGEND

- 1) 4" SOLID (WHITE)
- (7) 4" DOUBLE SOLID (YELLOW)
- (2) 4" SOLID (YELLOW)
- 8) 6" SKIP DASH (WHITE)
- (3) 8" SOLID (WHITE)
- 9) 8" DOTTED (WHITE)
- (4) 12" SOLID (WHITE)
- 10) LETTERS AND SYMBOLS (WHITE)
- (5) 12" SOLID (YELLOW)
- (11) RPM's ONE WAY CRYSTAL MARKER
- (6) 24" SOLID (WHITE)
- (12) RPM's ONE WAY AMBER MARKER