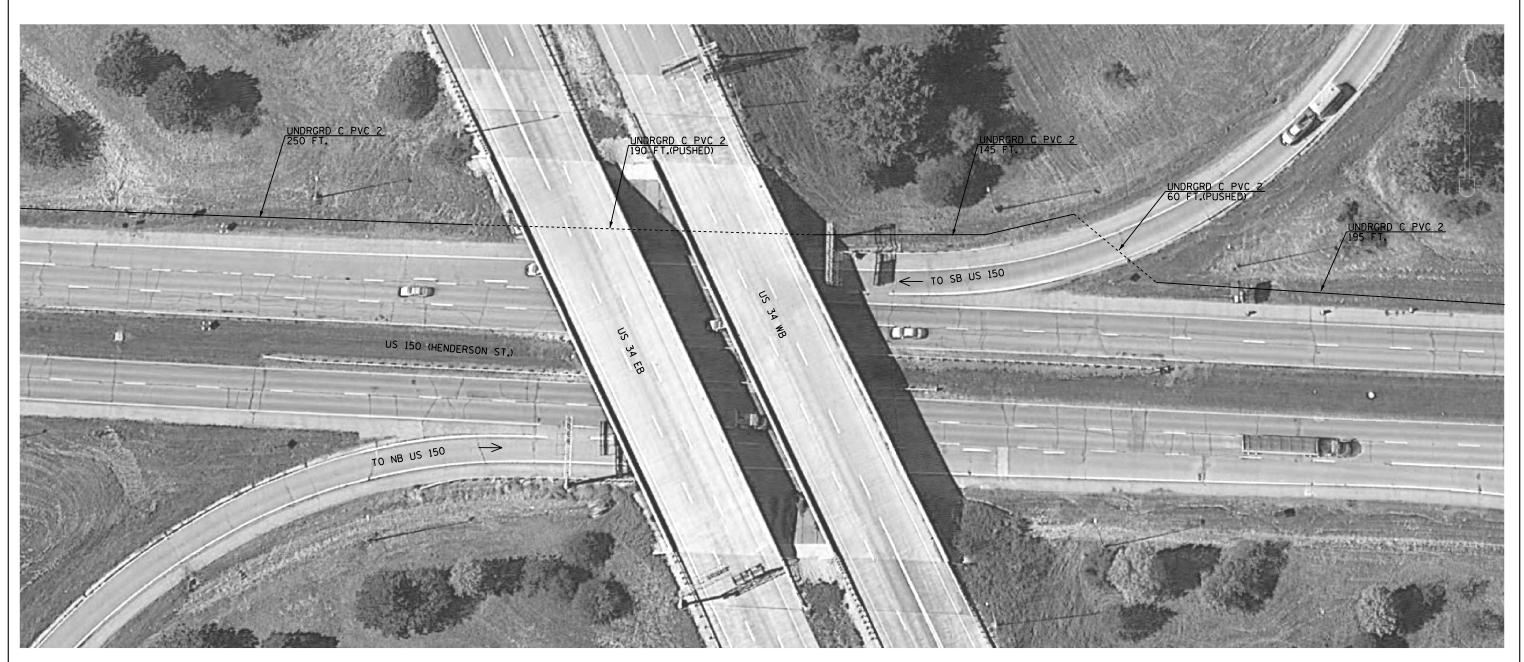

## TRAFFIC SIGNAL LEGEND

- EX. CONTROLLER CABINET
- EX. DOUBLE HANDHOLE
- EX. HANDHOLE
- ---- EX. CONDUIT
- ----- PROP. CONDUIT, 2" PVC
- PROP. COMMUNICATIONS VAULT

| BILL OF MATERIALS                                       |      |       |  |  |  |  |  |  |
|---------------------------------------------------------|------|-------|--|--|--|--|--|--|
| UNDERGROUND CONDUIT, PVC, 2" DIA.                       | FOOT | 840.0 |  |  |  |  |  |  |
| FIBER OPTIC CABLE IN CONDUIT, NO. 62.5/125, MM12F SM12F | FOOT | 840.0 |  |  |  |  |  |  |

| FILE NAME =                                                     | USER NAME = keithbr         | DESIGNED      | REVISED           |                              | PROPO                                 | SED FIBER OPTIC INTERC    | ONNECT (CONTINUED) | F.A.U.<br>RTE. | SECTION            | COUNTY TOTAL SHEE<br>SHEETS NO. |
|-----------------------------------------------------------------|-----------------------------|---------------|-------------------|------------------------------|---------------------------------------|---------------------------|--------------------|----------------|--------------------|---------------------------------|
| 68865 - US 150 Galesburg Fiber Interconnect (Final 3-19-14).dgn |                             | DRAWN REVISED | STATE OF ILLINOIS |                              |                                       | 6791                      | 126RS-4            | KNOX 76 57     |                    |                                 |
|                                                                 | PLOT SCALE = 53.3817 '/ in. | CHECKED       | REVISED           | DEPARTMENT OF TRANSPORTATION | US 150 (HENDERSON STREET) – GALESBURG |                           |                    |                | CONTRACT NO. 68B65 |                                 |
|                                                                 | PLOT DATE = 3/20/2014       | DATE          | REVISED           |                              | SCALE:                                | SIGNALS: SHEET NO. 5 OF 7 | STA TO STA         |                | ILLINOIS FF        | ED. AID PROJECT                 |