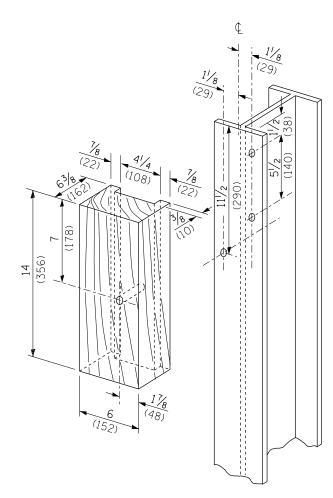

WOOD BLOCK-OUT AND STEEL POST DETAILS

### CABLE ASSEMBLY

(18,100 kg (40,000 lbs.) min. breaking strength)
Tighten to taut tension.

All dimensions are in inches (millimeters) unless otherwise noted.

|  |  | OTATE OF HAMIOIO                               |                 | STEEL PLATE BEAM GUARDRAIL, TYPE | Α.                                 | F.A.U.<br>RTE. | SECTION                   | COUNTY  | TOTAL | SHEE<br>S NO. |
|--|--|------------------------------------------------|-----------------|----------------------------------|------------------------------------|----------------|---------------------------|---------|-------|---------------|
|  |  | STATE OF ILLINOIS DEPARTMENT OF TRANSPORTATION | 6.75 FOOT POSTS |                                  |                                    | 6791           | 126RS-4                   | KNOX    | 76    | 74            |
|  |  |                                                | NOT TO SCALE    | CADD ST                          | SHT. 4 OF 4<br>CADD STD. 630011-D4 | FED. ROAD DI   | ST. NO.   ILLINOIS FED. A | CONTRAC | T NO. | 68B65         |