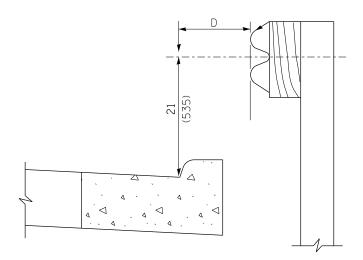

#### Note:

If it is necessary for D to be more than 12 (300) and less than 10'-0" (3.0 m) type M-2 (M-5) curb and gutter (Std. 606001) shall be used in front of and in advance of the guardrail.

## GUARDRAIL PLACED BEHIND CURB

(D = 0 desirable to 12 (300) maximum)

|  | V               | w         | L          |           |  |  |  |
|--|-----------------|-----------|------------|-----------|--|--|--|
|  | V               | YV        | Steel Post | Wood Post |  |  |  |
|  | 0 - 18          | 24        | 21         | 23        |  |  |  |
|  | (0 - 460)       | (610)     | (530)      | (580)     |  |  |  |
|  | >18 - 41.5      | 12        | 8          | 10        |  |  |  |
|  | (>460 - 825)    | (305)     | (203)      | (250)     |  |  |  |
|  | >41.5 - 53.5    | 12 - 0    | 8          | 10        |  |  |  |
|  | (>825 - 1.13 m) | (305 - 0) | (203)      | (250)     |  |  |  |