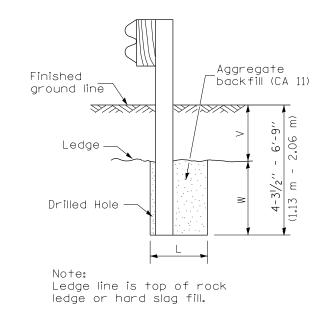

# FOOTING FOR POST WHEN IMPERVIOUS MATERIAL IS ENCOUNTERED

## GUARDRAIL PLACED BEHIND CURB

(D = 0 desirable to 12 (300) maximum)

|  | V               | w         | L          |           |  |  |  |
|--|-----------------|-----------|------------|-----------|--|--|--|
|  | V               | YV        | Steel Post | Wood Post |  |  |  |
|  | 0 - 18          | 24        | 21         | 23        |  |  |  |
|  | (0 - 460)       | (610)     | (530)      | (580)     |  |  |  |
|  | >18 - 41.5      | 12        | 8          | 10        |  |  |  |
|  | (>460 - 825)    | (305)     | (203)      | (250)     |  |  |  |
|  | >41.5 - 53.5    | 12 - 0    | 8          | 10        |  |  |  |
|  | (>825 - 1.13 m) | (305 - 0) | (203)      | (250)     |  |  |  |