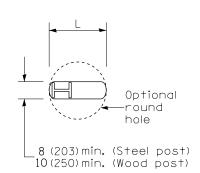

WOOD BLOCK-OUT AND STEEL POST DETAILS

## GUARDRAIL PLACED BEHIND CURB

(D = 0 desirable to 12 (300) maximum)

|  | V               | w         | L          |           |  |  |  |
|--|-----------------|-----------|------------|-----------|--|--|--|
|  | V               | YV        | Steel Post | Wood Post |  |  |  |
|  | 0 - 18          | 24        | 21         | 23        |  |  |  |
|  | (0 - 460)       | (610)     | (530)      | (580)     |  |  |  |
|  | >18 - 41.5      | 12        | 8          | 10        |  |  |  |
|  | (>460 - 825)    | (305)     | (203)      | (250)     |  |  |  |
|  | >41.5 - 53.5    | 12 - 0    | 8          | 10        |  |  |  |
|  | (>825 - 1.13 m) | (305 - 0) | (203)      | (250)     |  |  |  |