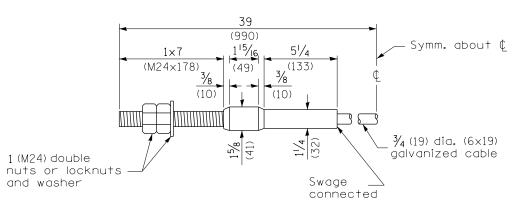

### CABLE ASSEMBLY

(18,100 kg (40,000 lbs.) min. breaking strength)
Tighten to taut tension.

All dimensions are in inches (millimeters) unless otherwise noted.

|  |  | OTATE OF HAMIOIO                               |                 | STEEL PLATE BEAM GUARDRAIL, TYPE | Α.                                 | F.A.U.<br>RTE. | SECTION                   | COUNTY  | TOTAL | SHEE<br>S NO. |
|--|--|------------------------------------------------|-----------------|----------------------------------|------------------------------------|----------------|---------------------------|---------|-------|---------------|
|  |  | STATE OF ILLINOIS DEPARTMENT OF TRANSPORTATION | 6.75 FOOT POSTS |                                  |                                    | 6791           | 126RS-4                   | KNOX    | 76    | 74            |
|  |  |                                                | NOT TO SCALE    | CADD ST                          | SHT. 4 OF 4<br>CADD STD. 630011-D4 | FED. ROAD DI   | ST. NO.   ILLINOIS FED. A | CONTRAC | T NO. | 68B65         |