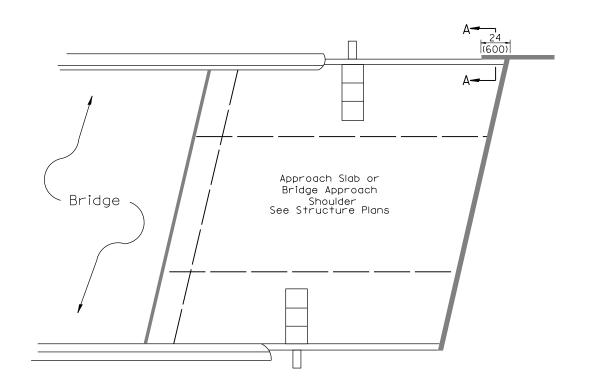

PLAN VIEW

APPROACH SLAB OR BRIDGE APPROACH SHOULDER

(STANDARD 609001 or 609006)

TYPICAL SECTION AT INLETS
TYPE E & F (STANDARD 610001)

SECTION A-A

TYPICAL SECTION WITH BRIDGE APPROACH CURB

All dimensions are in inches (millimeters) unless otherwise noted.