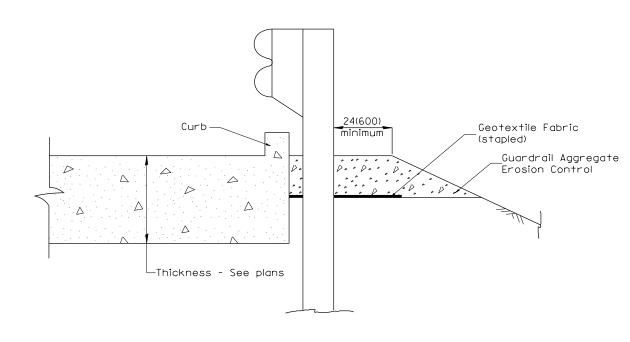

PLAN VIEW

APPROACH SLAB OR BRIDGE APPROACH SHOULDER

(STANDARD 609001 or 609006)

TYPICAL SECTION AT INLETS
TYPE E & F (STANDARD 610001)

SECTION A-A

TYPICAL SECTION WITH BRIDGE APPROACH CURB

All dimensions are in inches (millimeters) unless otherwise noted.