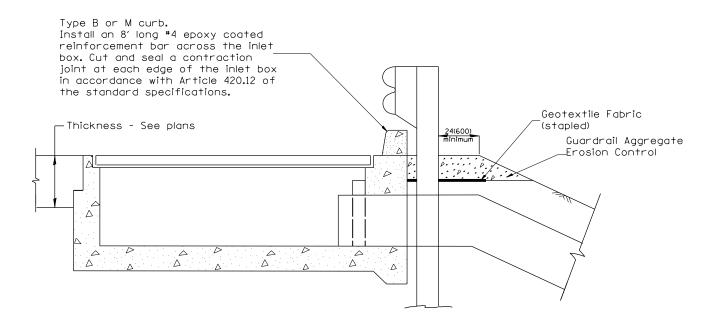

PLAN VIEW

APPROACH SLAB OR BRIDGE APPROACH SHOULDER

(STANDARD 609001 or 609006)

TYPICAL SECTION AT INLETS
TYPE E & F (STANDARD 610001)

SECTION A-A

TYPICAL SECTION WITH BRIDGE APPROACH CURB

All dimensions are in inches (millimeters) unless otherwise noted.