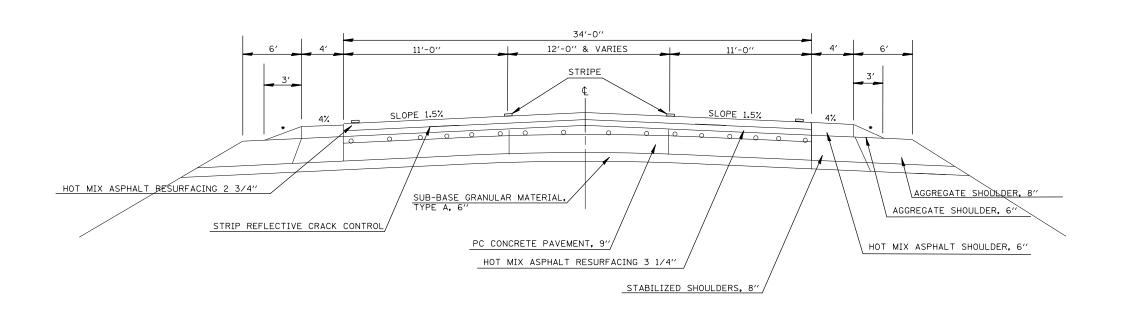

## EXISTING TYPICAL CROSS SECTION STATION 1004+44 TO STATION 1001+46.20

STATE OF ILLINOIS

**DEPARTMENT OF TRANSPORTATION** 

COUNTY TOTAL SHEET NO.

PIATT 63 15

CONTRACT NO. 70843

COUNTY

SECTION