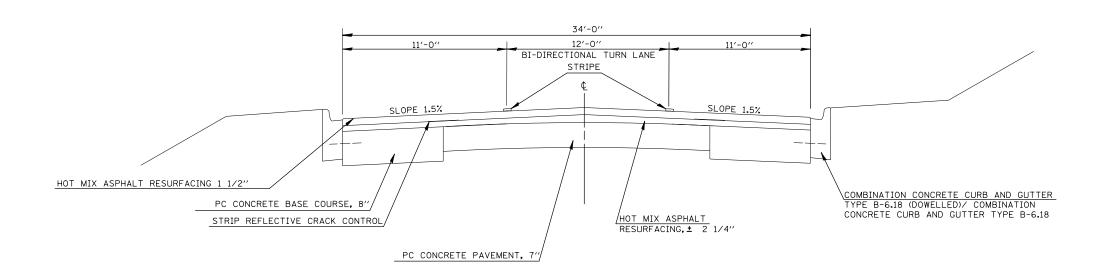

## EXISTING TYPICAL CROSS SECTION STATION 1023+75.64 TO STATION 1021+93.56 STATION 1010+57.41 TO STATION 1004+44