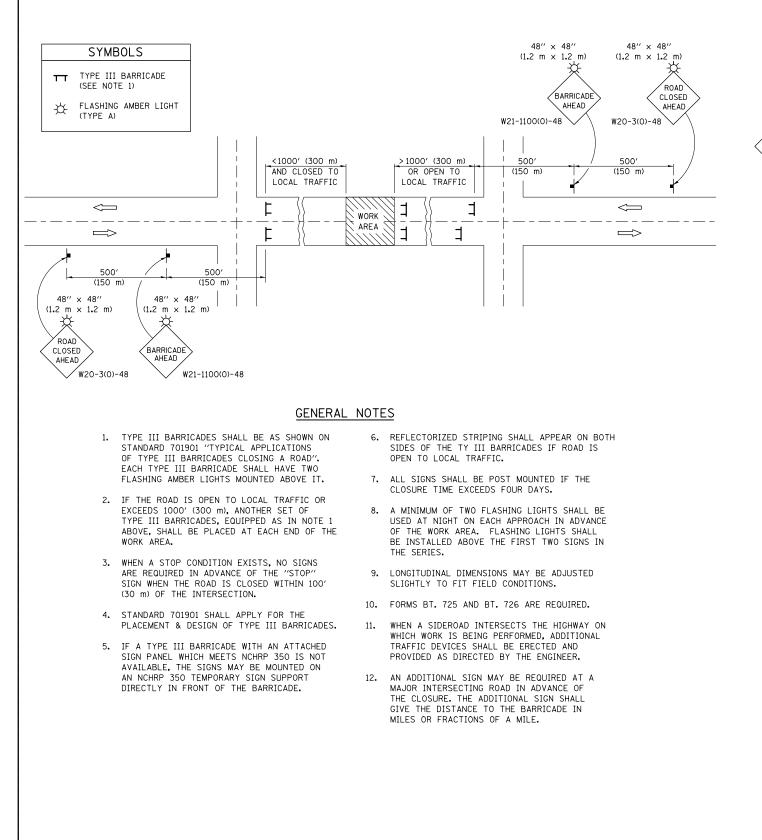

**ROAD CLOSURE** 







| FILE | FILE NAME =<br>c:\pw_work\pwidot\cearlockjd\d0388189\D5 | USER NAME = cearlockjd        | DESIGNED | REVISED - 11/06               | STATE OF ILLINOIS<br>DEPARTMENT OF TRANSPORTATION | TRAFFIC CONTROL & PROTECTION DEVICES   |                                              | SECTION   | COUNTY   | SHEETS  | HEET |
|------|---------------------------------------------------------|-------------------------------|----------|-------------------------------|---------------------------------------------------|----------------------------------------|----------------------------------------------|-----------|----------|---------|------|
| c:\p |                                                         | 70843-sht-details.dgn         | DRAWN    | REVISED - 12ZQZ               |