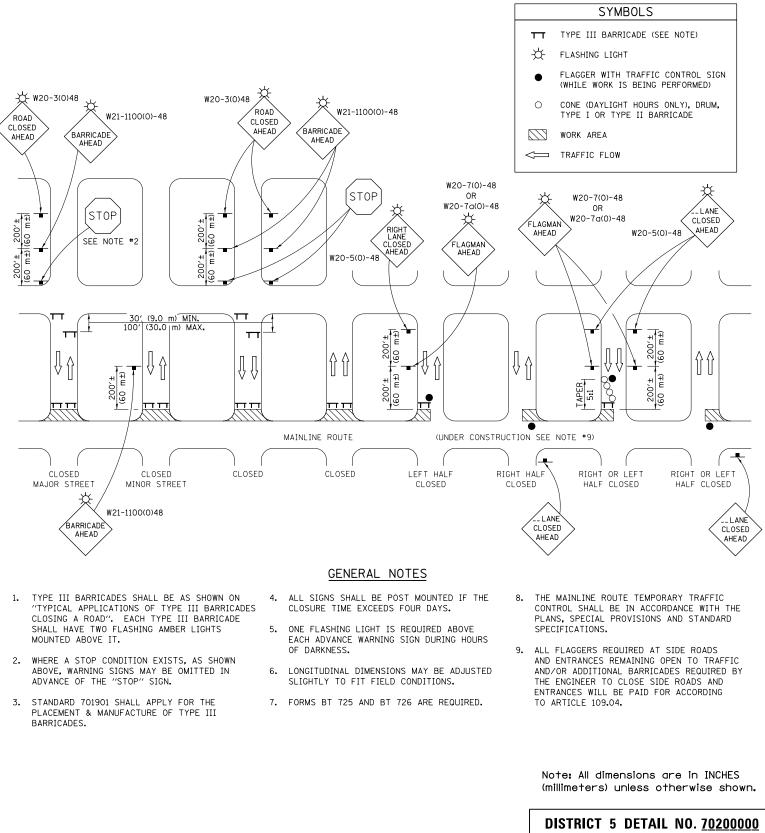

**ROAD CLOSURE** 

| FILE | FILE NAME =<br>c:\pw_work\pwidot\cearlockjd\d0388189\D5 | USER NAME = cearlockjd        | DESIGNED | REVISED - 11/06               | STATE OF ILLINOIS<br>DEPARTMENT OF TRANSPORTATION | TRAFFIC CONTROL & PROTECTION DEVICES   |                                              | SECTION   | COUNTY   | SHEETS  | HEET |
|------|---------------------------------------------------------|-------------------------------|----------|-------------------------------|---------------------------------------------------|----------------------------------------|----------------------------------------------|-----------|----------|---------|------|
| c:\p |                                                         | 70843-sht-details.dgn         | DRAWN    | REVISED - 12ZQZ               |                                                   | (ROAD & SIDEROAD/STREET CLOSURES)      | 741                                          | (7,Z)RS-3 | PIATT    | 63      | 56   |
|      |                                                         | PLOT SCALE = 800.0000 ' / in. | CHECKED  | REVISED - <u>Q9/Q9 - K</u> JI |                                                   | (NUAD & SIDENUAD/SINEET GLUSUNES)      | _                                            |           | CONTRACT | F NO. 7 | 3843 |
|      |                                                         | PLOT DATE = 4/10/2014         | DATE     | REVISED                       |                                                   | SCALE: SHEET NO OF SHEETS   STA TO STA | FED. ROAD DIST. NO ILLINOIS FED. AID PROJECT |           |          |         |      |