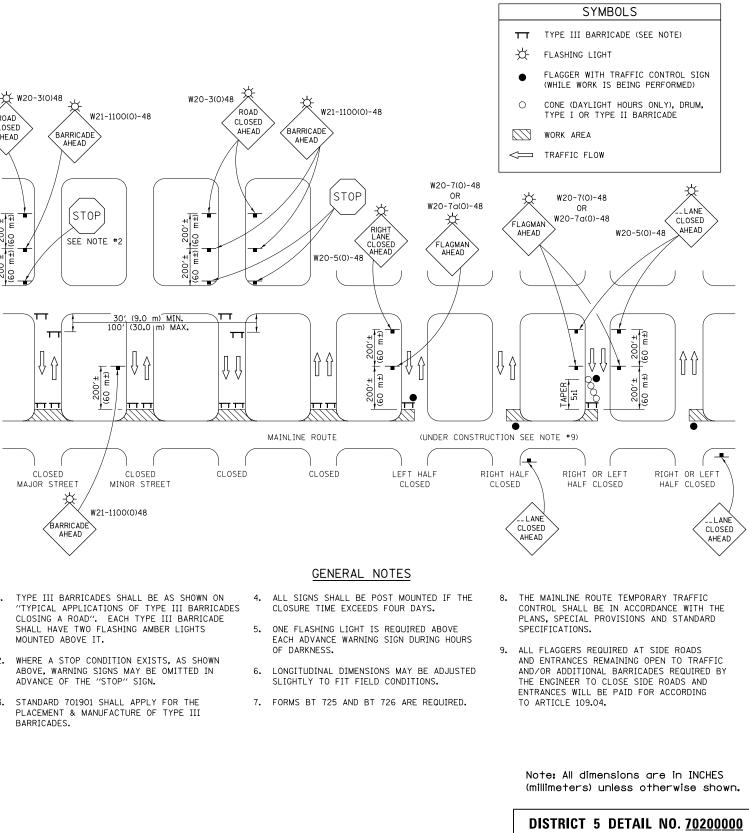

**ROAD CLOSURE** 

| FILE | FILE NAME =<br>c:\pw_work\pwidot\cearlockjd\d0388189\D5 | USER NAME = cearlockjd        | DESIGNED | REVISED - 11/06               | STATE OF ILLINOIS<br>DEPARTMENT OF TRANSPORTATION | TRAFFIC CONTROL & PROTECTION DEVICES   |                                              | SECTION   | COUNTY   | SHEETS  | HEET |
|------|---------------------------------------------------------|-------------------------------|----------|-------------------------------|---------------------------------------------------|----------------------------------------|----------------------------------------------|-----------|----------|---------|------|
| c:\p |                                                         | 70843-sht-details.dgn         | DRAWN    | REVISED - 12ZQZ               |                                                   | (ROAD & SIDEROAD/STREET CLOSURES)      | 741                                          | (7,Z)RS-3 | PIATT    | 63      | 56   |
|      |                                                         | PLOT SCALE = 800.0000 ' / in. | CHECKED  | REVISED - <u>Q9/Q9 - K</u> JI |                                                   | (NUAD & SIDENUAD/SINEET GLUSUNES)      | _                                            |           | CONTRACT | F NO. 7 | 3843 |
|      |                                                         | PLOT DATE = 4/10/2014         | DATE     | REVISED                       |                                                   | SCALE: SHEET NO OF SHEETS   STA TO STA | FED. ROAD DIST. NO ILLINOIS FED. AID PROJECT |           |          |         |      |