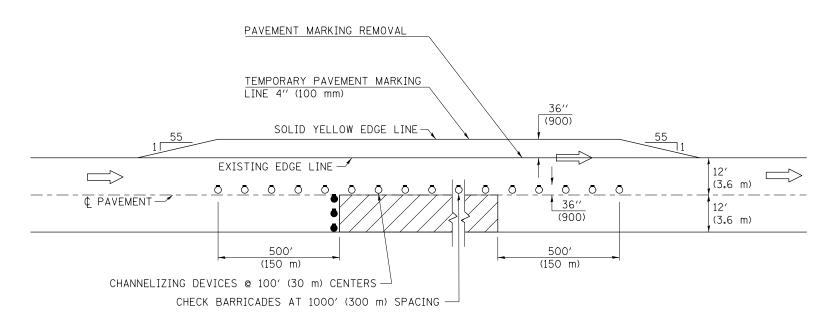

## TYPICAL APPLICATIONS DRIVING LANE WORK

## **FULL LANE WIDTH**

TRAFFIC CONTROL DETAILS NOT SHOWN SHALL BE ACCORDING TO TRAFFIC CONTROL STANDARD 701401.

AT RAMPS, THE OVERLAY WORK AREA SHALL BE STAGED TO COORDINATE WITH STANDARD 701411.

PASSING LANE CLOSURES SHALL BE SIMILAR. THE TEMPORARY PAVEMENT MARKING LINE 4" (100 mm) SHALL BE A SOLID WHITE LINE.

WORK AREA

DRUM WITH STEADY BURN
MONODIRECTIONAL LIGHT

HIGH INTENSITY REFLECTORIZED
VERTICAL BARRICADE WITH STEADY
BURN MONODIRECTIONAL LIGHT

SYMBOLS

DIRECTION OF TRAVEL

Note: All dimensions are in INCHES (millimeters) unless otherwise shown.