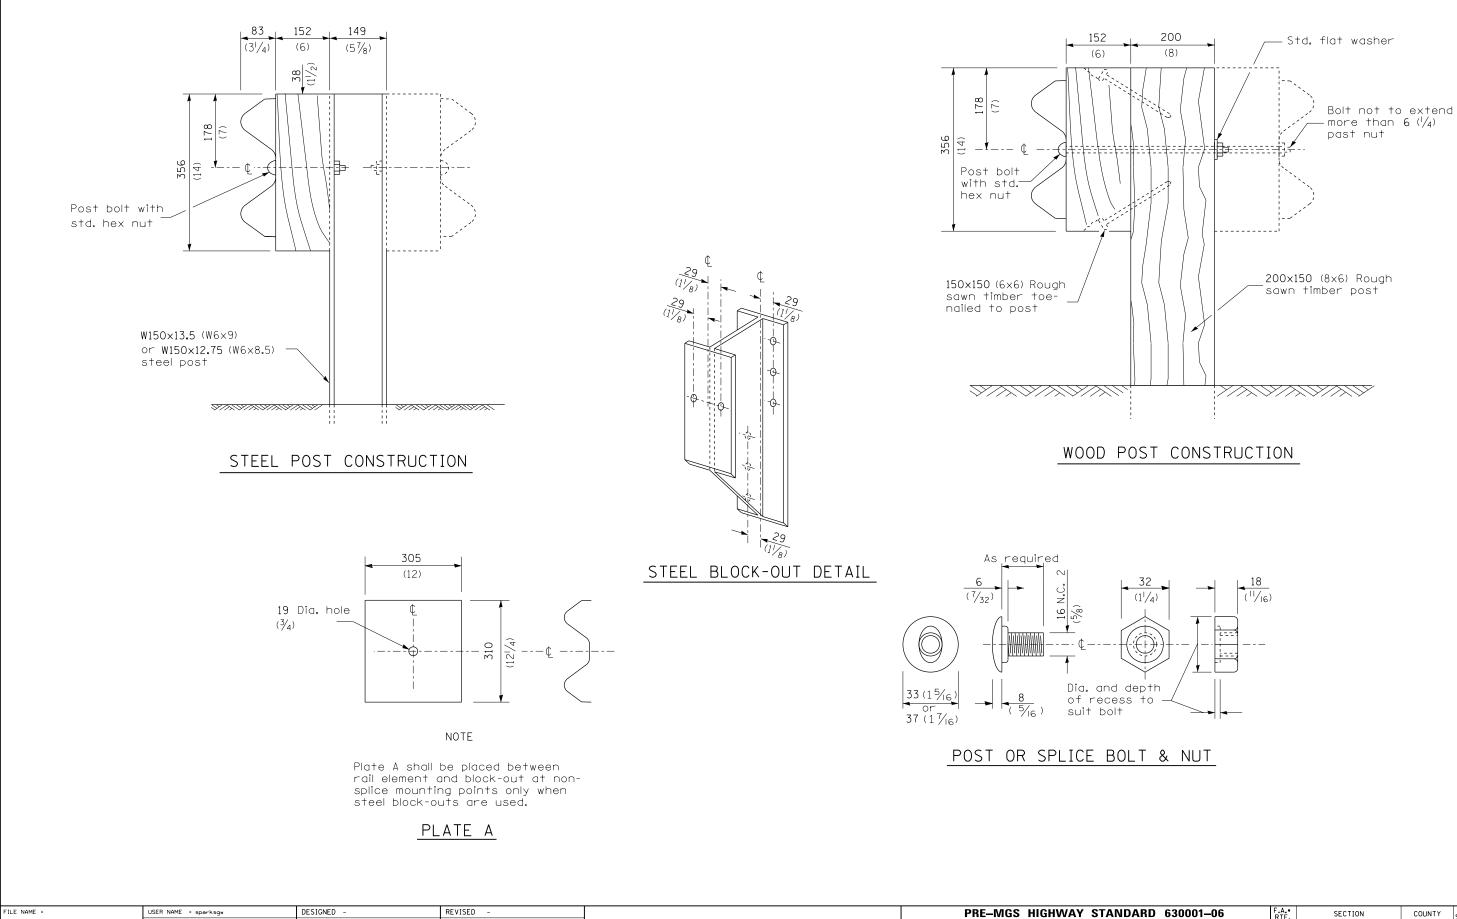

Default

| STEEL PLATE BEAM GUARDRAIL |                             |         |        |                | F.A.•<br>RTE. | SECTION          | COUNTY    | TOTAL<br>SHEETS | SHEET<br>NO. |
|----------------------------|-----------------------------|---------|--------|----------------|---------------|------------------|-----------|-----------------|--------------|
|                            |                             |         |        |                | • VA          | •••              | ••        | 17              | 7            |
|                            | EFFE                        | CTIVE 4 | 4_1_06 | (SHEET 2 OF 4) |               |                  | CONTRACT  | NO. 7           | 2682         |
| SHEET                      | OF                          | SHEETS  | STA.   | TO STA.        |               | ILLINOIS FED. AI | D PROJECT |                 |              |
|                            | ••• D6 CABLE/GUARDRAIL 2015 |         |        |                |               |                  |           |                 | •• VAR       |