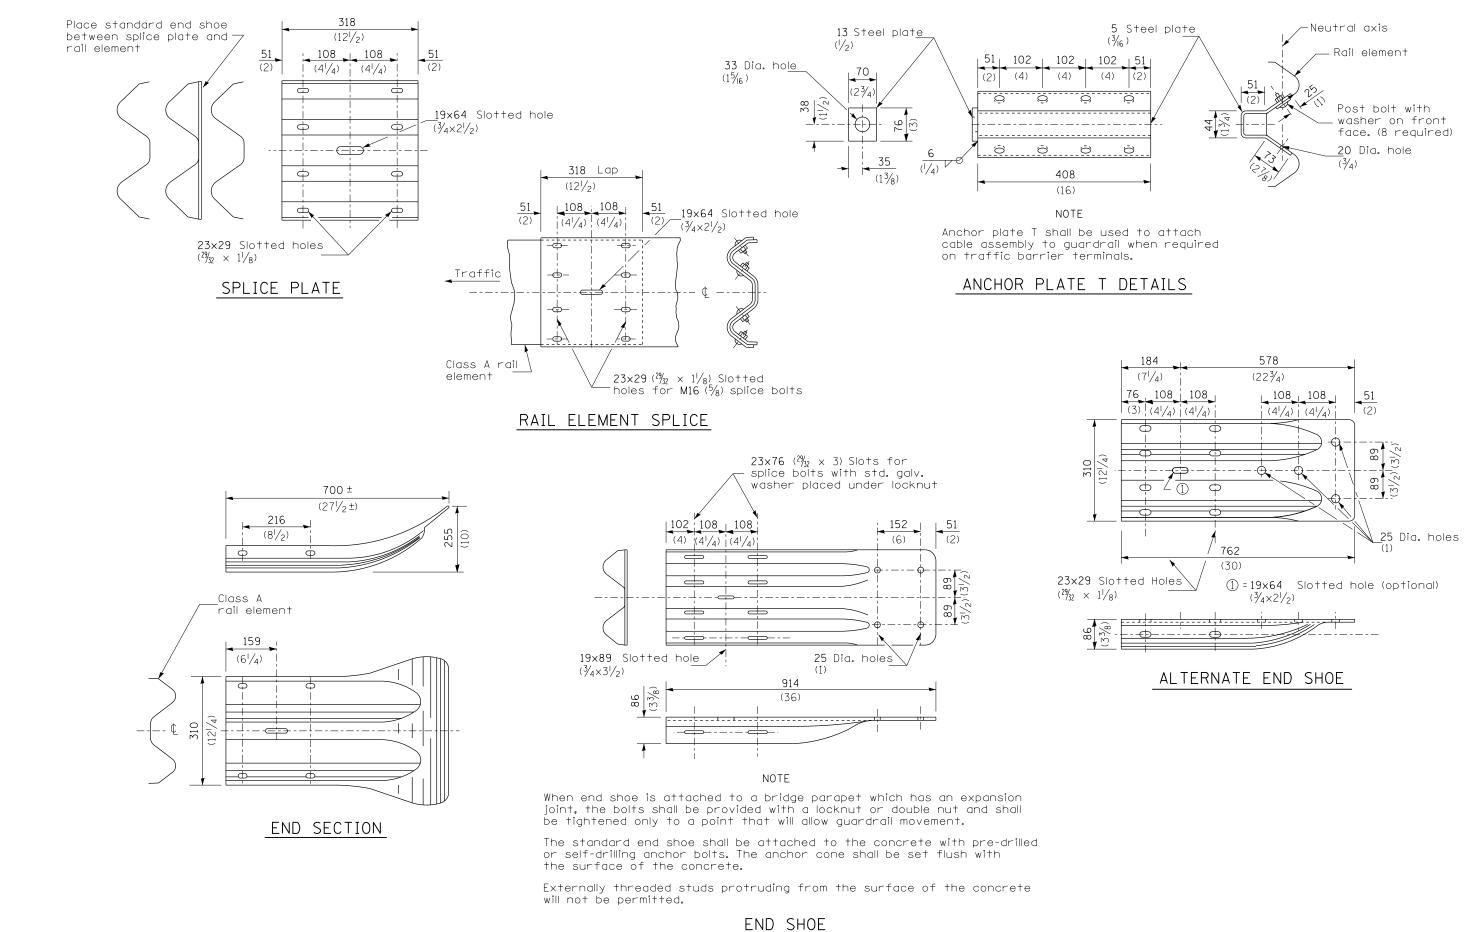

| FILE NAME =                             | USER NAME = sparksgw                        | DESIGNED - | REVISED - |                              | PRE                                 | -MGS H                | IGHWA   | Y STANDARD 6              | 30001–06       | F.A.• | SECTION | COUNTY   | TOTAL SHEET |
|-----------------------------------------|---------------------------------------------|------------|-----------|------------------------------|-------------------------------------|-----------------------|---------|---------------------------|----------------|-------|---------|----------|-------------|
| c:\pw_work\pwidot\sparksgw\d0381776\D67 | 082-sht-630001-06_SteelPlateBeamGrdrail.dgn | DRAWN -    | REVISED - | STATE OF ILLINOIS            |                                     | STEEL PLATE BEAM GUAR |         |                           | AIL            | • VA  | •••     | ••       | 17 8        |
|                                         | PLOT SCALE = 26.0000 '/ in.                 | CHECKED -  | REVISED - | DEPARTMENT OF TRANSPORTATION |                                     |                       | EFFEC   | TIVE 4–1–06               | (SHEET 3 OF 4) |       |         | CONTRACT | NO. 72G82   |
| Default                                 | PLOT DATE = Mar-27-2014 02:18:50PM          | DATE –     | REVISED - |                              | SCALE: SHEET OF SHEETS STA. TO STA. |                       | TO STA. | ILLINOIS FED. AID PROJECT |                |       |         |          |             |