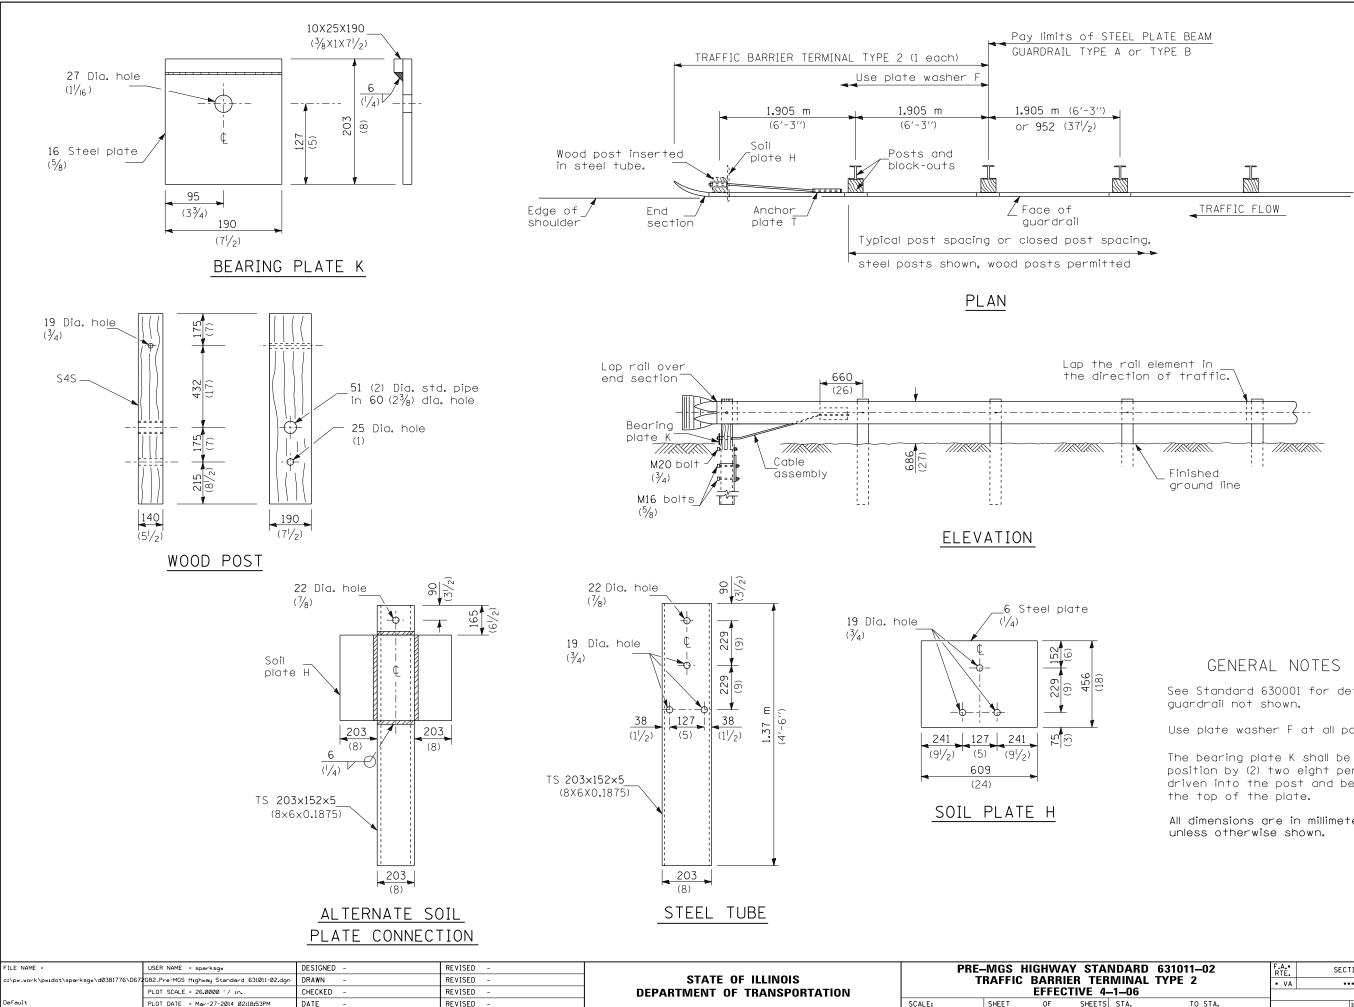

See Standard 630001 for details of

Use plate washer F at all posts.

The bearing plate K shall be held in position by (2) two eight penny nails driven into the post and bent over

All dimensions are in millimeters (inches)